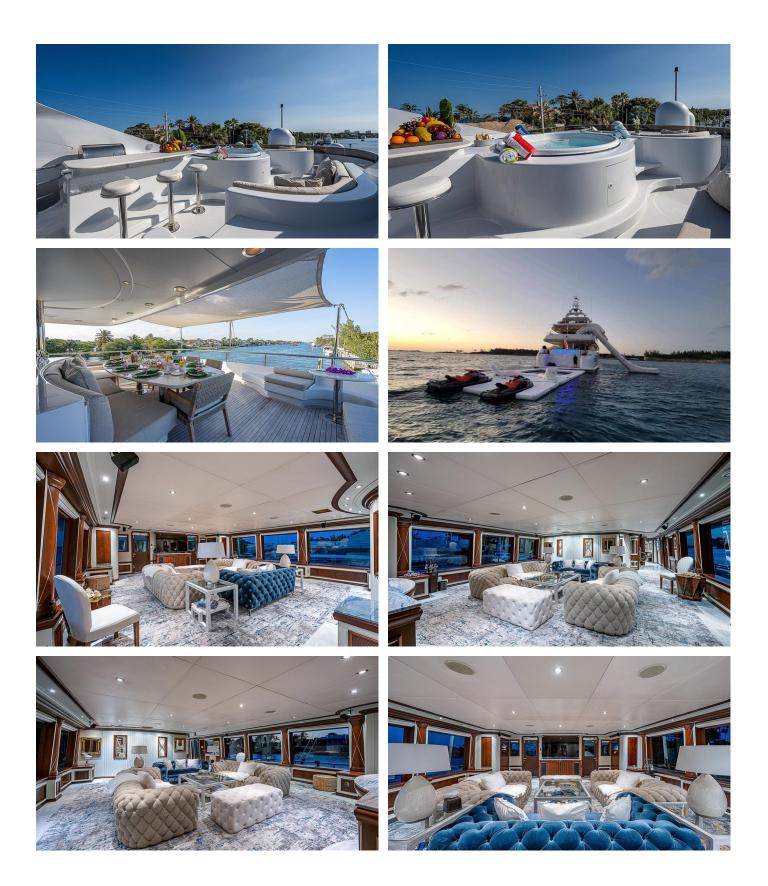

#### FORTITUDE YACHT CHARTER

Superyacht FORTITUDE was built in 1999 by Intermarine - USA. She is a 41.45m / 136' motor yacht with exterior design by Luiz de Basto Designs and interior styling by Marc Michaels . Fortitude offers accommodation for up to 10 guests in 5 cabins with additional room for her crew of 8. She features a variety of amenities to ensure comfortable charter vacations, including, Air Conditioning, Deck Jacuzzi, Gym/exercise equipment & WiFi connection on board. She also carries an impressive collection of toys as listed below.