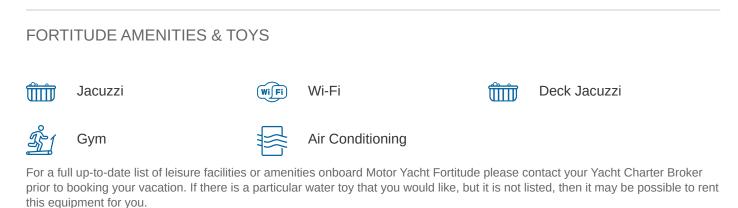

#### FORTITUDE YACHT CHARTER

Superyacht FORTITUDE was built in 1999 by Intermarine - USA. She is a 41.45m / 136' motor yacht with exterior design by Luiz de Basto Designs and interior styling by Marc Michaels . Fortitude offers accommodation for up to 10 guests in 5 cabins with additional room for her crew of 8. She features a variety of amenities to ensure comfortable charter vacations, including, Air Conditioning, Deck Jacuzzi, Gym/exercise equipment & WiFi connection on board. She also carries an impressive collection of toys as listed below.

MORE TENDERS, TOYS & YACHT AMMENITIES INFO: