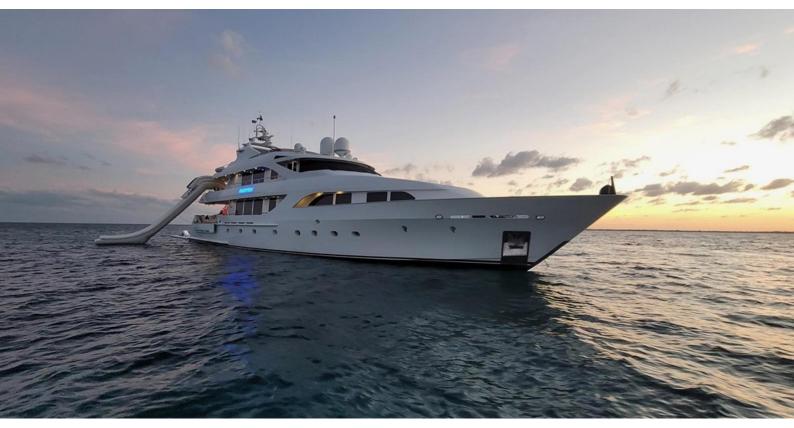

## FORTITUDE

Yacht Charter Details for 'Fortitude', the 41.45m Superyacht built by Intermarine - USA

#### FORTITUDE YACHT CHARTER

Superyacht FORTITUDE was built in 1999 by Intermarine - USA. She is a 41.45m / 136' motor yacht with exterior design by Luiz de Basto Designs and interior styling by Marc Michaels . Fortitude offers accommodation for up to 10 guests in 5 cabins with additional room for her crew of 8. She features a variety of amenities to ensure comfortable charter vacations, including, Air Conditioning, Deck Jacuzzi, Gym/exercise equipment & WiFi connection on board. She also carries an impressive collection of toys as listed below.