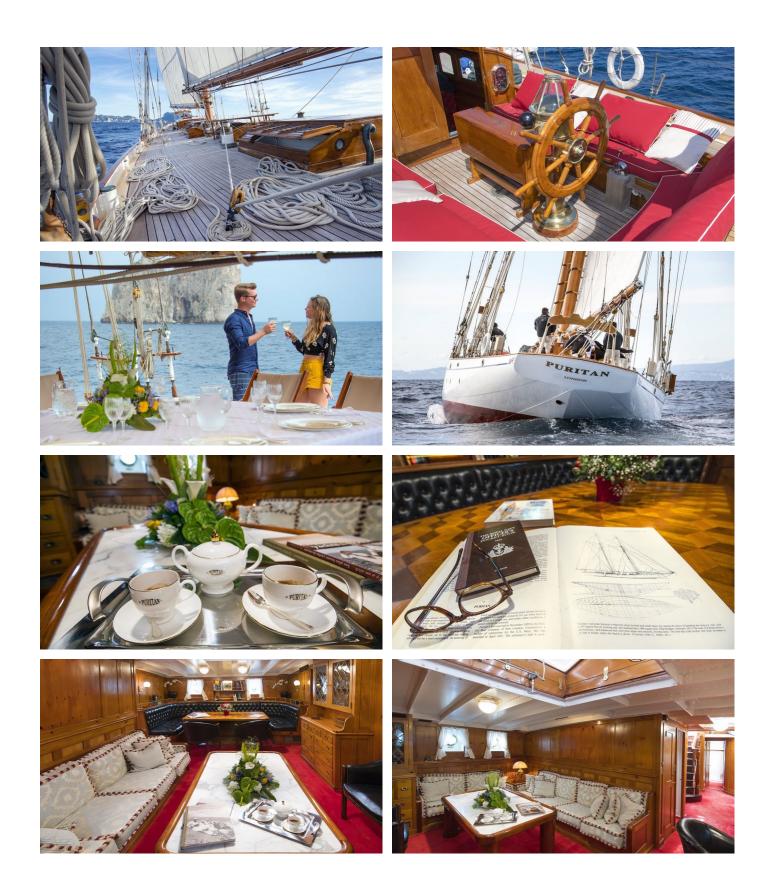

## **PURITAN YACHT CHARTER**

Superyacht PURITAN was built in 1930 by Elco. She is a 38.4m / 126' sail yacht with exterior design by John G. Alden . Puritan offers accommodation for up to 8 guests in 4 cabins with additional room for her crew of 7. She features a variety of amenities to ensure comfortable charter vacations. She also carries an impressive collection of toys as listed below.

## **PURITAN AMENITIES & TOYS**

For a full up-to-date list of leisure facilities or amenities onboard Sail Yacht Puritan please contact your Yacht Charter Broker prior to booking your vacation. If there is a particular water toy that you would like, but it is not listed, then it may be possible to rent this equipment for you.