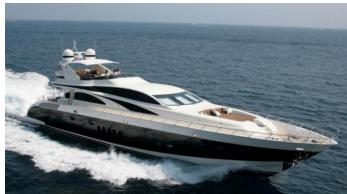

## WHITE PEARL

Yacht Charter Details for 'White Pearl', the 32.2m Superyacht built by Leopard

**SPECIFICATIONS** 

LENGTH 32.2m / 105'8

BEAM DRAFT 7.35m / 24'1 1.2m / 3'11

YEAR **REFIT** 2010

**CRUISING SPEED** 

## WHITE PEARL YACHT CHARTER

Superyacht WHITE PEARL was built in 2010 by Leopard. She is a 32.2m / 105'8 Leopard 32 motor yacht with exterior design by Andrea Bacigalupo . White Pearl offers accommodation for up to 9 guests in 4 cabins with additional room for her crew of 5. She features a variety of amenities to ensure comfortable charter vacations, including Tender Garage. She also carries an impressive collection of toys as listed below.