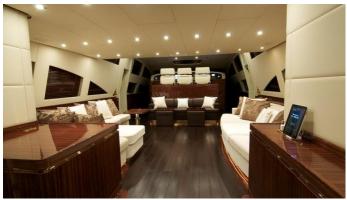

## WHITE PEARL YACHT CHARTER

Superyacht WHITE PEARL was built in 2010 by Leopard. She is a 32.2m / 105'8 Leopard 32 motor yacht with exterior design by Andrea Bacigalupo . White Pearl offers accommodation for up to 9 guests in 4 cabins with additional room for her crew of 5. She features a variety of amenities to ensure comfortable charter vacations, including Tender Garage. She also carries an impressive collection of toys as listed below.

## WHITE PEARL AMENITIES & TOYS

Tender Garage

Wi-Fi

Deck Jacuzzi

Gym

Satellite TV

**Games Consoles** 

For a full up-to-date list of leisure facilities or amenities onboard Motor Yacht White Pearl please contact your Yacht Charter Broker prior to booking your vacation. If there is a particular water toy that you would like, but it is not listed, then it may be possible to rent this equipment for you.