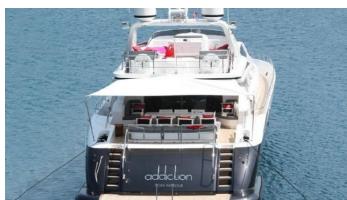

## WHITE PEARL

Yacht Charter Details for 'White Pearl', the 32.2m Superyacht built by Leopard

**SPECIFICATIONS** 

LENGTH 32.2m / 105'8

BEAM DRAFT 7.35m / 24'1 1.2m / 3'11

YEAR **REFIT** 2010

**CRUISING SPEED** 

## WHITE PEARL YACHT CHARTER

Superyacht WHITE PEARL was built in 2010 by Leopard. She is a 32.2m / 105'8 Leopard 32 motor yacht with exterior design by Andrea Bacigalupo . White Pearl offers accommodation for up to 9 guests in 4 cabins with additional room for her crew of 5. She features a variety of amenities to ensure comfortable charter vacations, including Tender Garage. She also carries an impressive collection of toys as listed below.