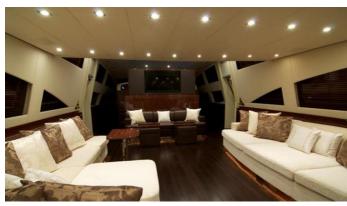

## WHITE PEARL YACHT CHARTER

Superyacht WHITE PEARL was built in 2010 by Leopard. She is a 32.2m / 105'8 Leopard 32 motor yacht with exterior design by Andrea Bacigalupo . White Pearl offers accommodation for up to 9 guests in 4 cabins with additional room for her crew of 5. She features a variety of amenities to ensure comfortable charter vacations, including Tender Garage. She also carries an impressive collection of toys as listed below.

## WHITE PEARL AMENITIES & TOYS

Tender Garage

Wi-Fi

Deck Jacuzzi

Gym

Satellite TV

**Games Consoles** 

For a full up-to-date list of leisure facilities or amenities onboard Motor Yacht White Pearl please contact your Yacht Charter Broker prior to booking your vacation. If there is a particular water toy that you would like, but it is not listed, then it may be possible to rent this equipment for you.