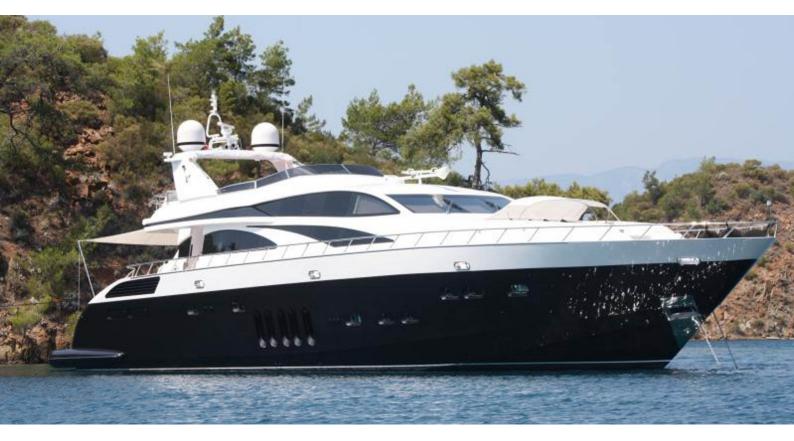

## WHITE PEARL

Yacht Charter Details for 'White Pearl', the 32.2m Superyacht built by Leopard

**SPECIFICATIONS** 

LENGTH 32.2m / 105'8

BEAM DRAFT 7.35m / 24'1 1.2m / 3'11

YEAR **REFIT** 2010

**CRUISING SPEED** 

## WHITE PEARL YACHT CHARTER

Superyacht WHITE PEARL was built in 2010 by Leopard. She is a 32.2m / 105'8 Leopard 32 motor yacht with exterior design by Andrea Bacigalupo . White Pearl offers accommodation for up to 9 guests in 4 cabins with additional room for her crew of 5. She features a variety of amenities to ensure comfortable charter vacations, including Tender Garage. She also carries an impressive collection of toys as listed below.