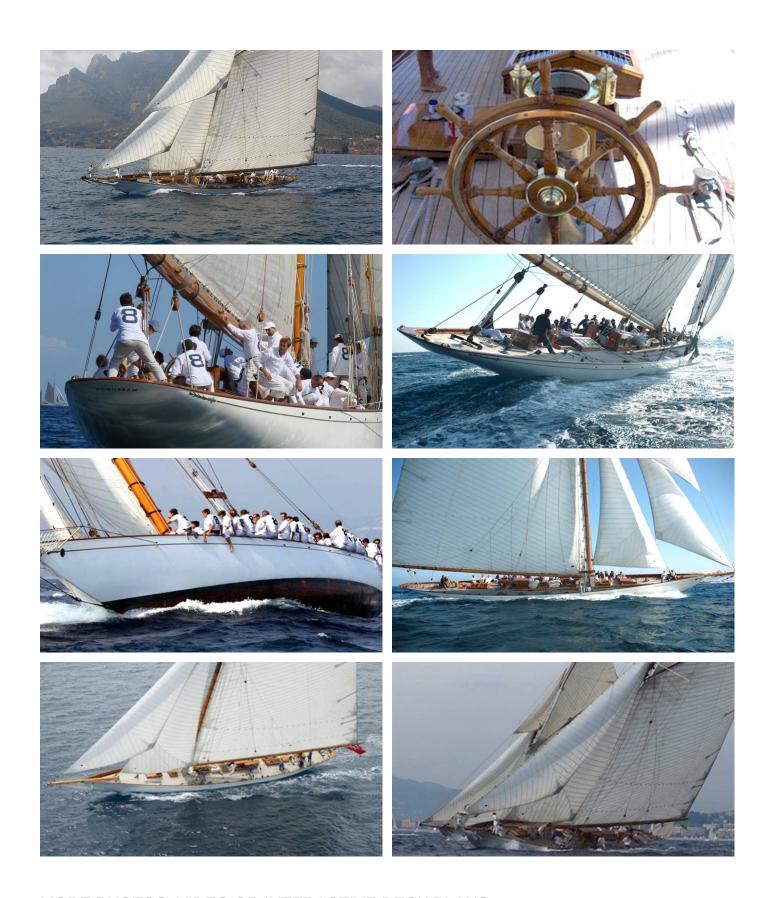

### MOONBEAM IV YACHT CHARTER

Superyacht MOONBEAM IV was built in 1914 by William Fife & Sons. She is a 32m / 105' sail yacht with exterior design by William Fife and interior styling by William Fife . Moonbeam IV offers accommodation for up to 7 guests in 3 cabins with additional room for her crew of 6. She features a variety of amenities to ensure comfortable charter vacations, including Air Conditioning. She also carries an impressive collection of toys as listed below.

## MOONBEAM IV AMENITIES & TOYS

### Air Conditioning

For a full up-to-date list of leisure facilities or amenities onboard Sail Yacht Moonbeam IV please contact your Yacht Charter Broker prior to booking your vacation. If there is a particular water toy that you would like, but it is not listed, then it may be possible to rent this equipment for you.