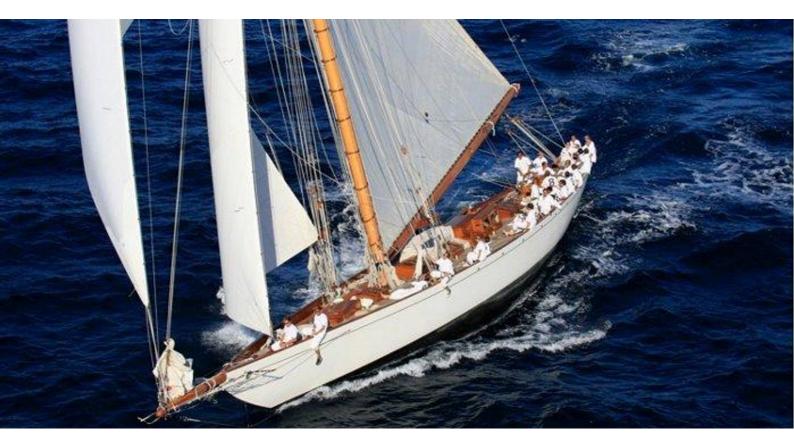

# **MOONBEAM IV**

Yacht Charter Details for 'Moonbeam IV', the 32m Superyacht built by William Fife & Sons

**SPECIFICATIONS** 

LENGTH 32m / 105'

BEAM DRAFT 5.1m / 16'9 3.9m / 12'10

YEAR REFIT 1914 2022

CRUISING SPEED

### MOONBEAM IV YACHT CHARTER

Superyacht MOONBEAM IV was built in 1914 by William Fife & Sons. She is a 32m / 105' sail yacht with exterior design by William Fife and interior styling by William Fife . Moonbeam IV offers accommodation for up to 7 guests in 3 cabins with additional room for her crew of 6. She features a variety of amenities to ensure comfortable charter vacations, including Air Conditioning. She also carries an impressive collection of toys as listed below.