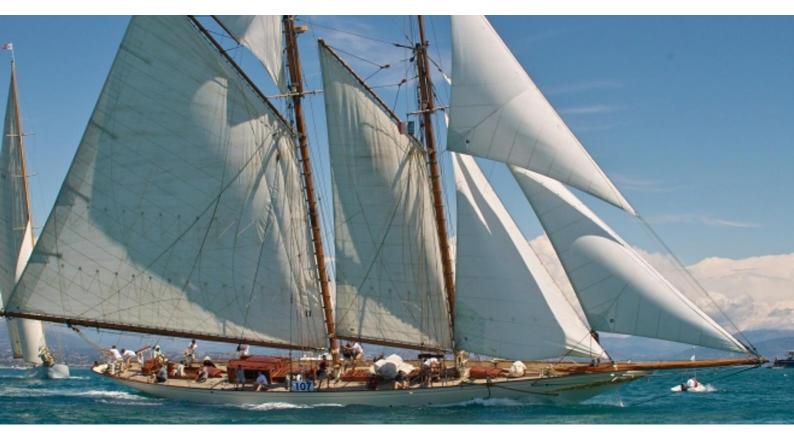

# **SUNSHINE**

Yacht Charter Details for 'Sunshine', the 30.99m Superyacht built by Myanmar Shipyards

**SPECIFICATIONS** 

LENGTH

30.99m / 101'8

BEAM DRAFT

5.6m / 18'4 3.6m / 11'10

YEAR REFIT 2003 2016

### SUNSHINE YACHT CHARTER

Superyacht SUNSHINE was built in 2003 by Myanmar Shipyards. She is a 30.99m / 101'8 Custom sail yacht with exterior design by William Fife . Sunshine offers accommodation for up to 8 guests in 4 cabins with additional room for her crew of 5. She features a variety of amenities to ensure comfortable charter vacations, includingAir Conditioning. She also carries an impressive collection of toys as listed below.