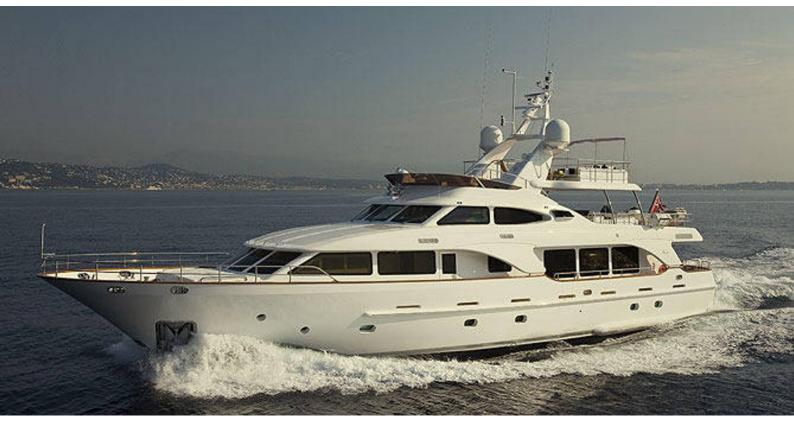

#### SALUTE YACHT CHARTER

Superyacht SALUTE was built in 2008 by Benetti. She is a 30.02m / 98'6 Tradition 100' motor yacht with exterior design by Stefano Righini and interior styling by Zuretti . Salute offers accommodation for up to 9 guests in 4 cabins with additional room for her crew of 6. She features a variety of amenities to ensure comfortable charter vacations, including, Air Conditioning, WiFi connection on board & Stabilizers at Anchor. She also carries an impressive collection of toys as listed below.