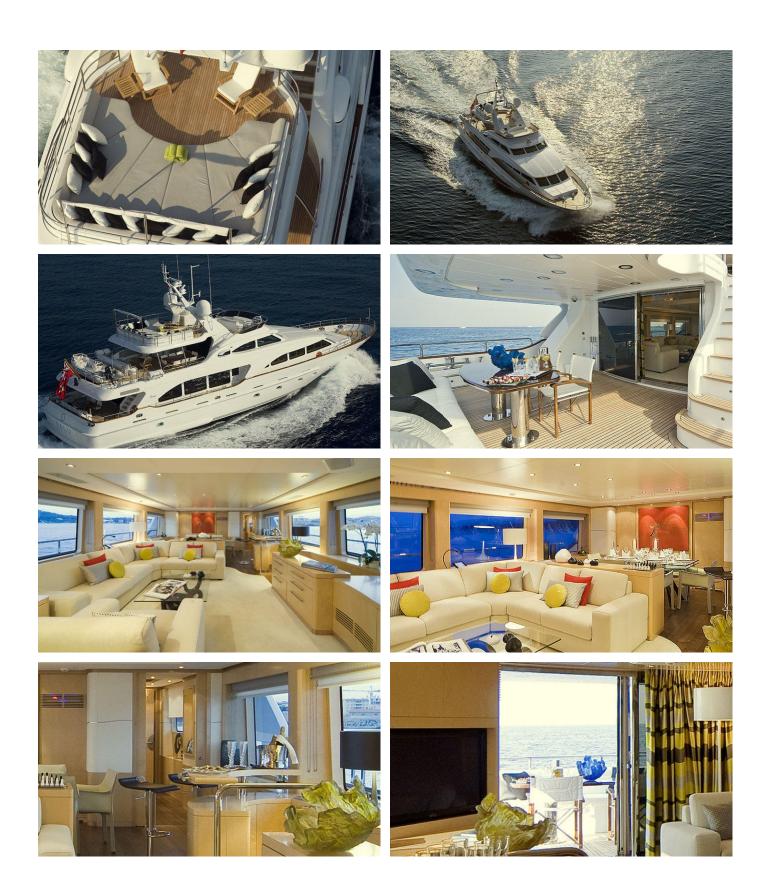

#### SALUTE YACHT CHARTER

Superyacht SALUTE was built in 2008 by Benetti. She is a 30.02m / 98'6 Tradition 100' motor yacht with exterior design by Stefano Righini and interior styling by Zuretti . Salute offers accommodation for up to 9 guests in 4 cabins with additional room for her crew of 6. She features a variety of amenities to ensure comfortable charter vacations, including, Air Conditioning, WiFi connection on board & Stabilizers at Anchor. She also carries an impressive collection of toys as listed below.