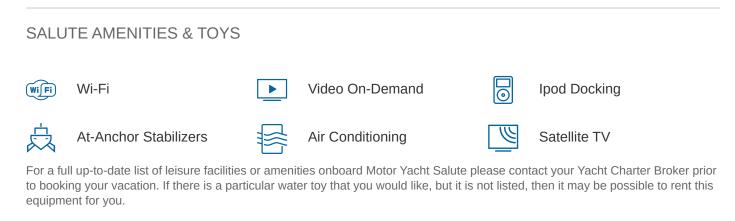

#### SALUTE YACHT CHARTER

Superyacht SALUTE was built in 2008 by Benetti. She is a 30.02m / 98'6 Tradition 100' motor yacht with exterior design by Stefano Righini and interior styling by Zuretti . Salute offers accommodation for up to 9 guests in 4 cabins with additional room for her crew of 6. She features a variety of amenities to ensure comfortable charter vacations, including, Air Conditioning, WiFi connection on board & Stabilizers at Anchor. She also carries an impressive collection of toys as listed below.

MORE TENDERS, TOYS & YACHT AMMENITIES INFO: