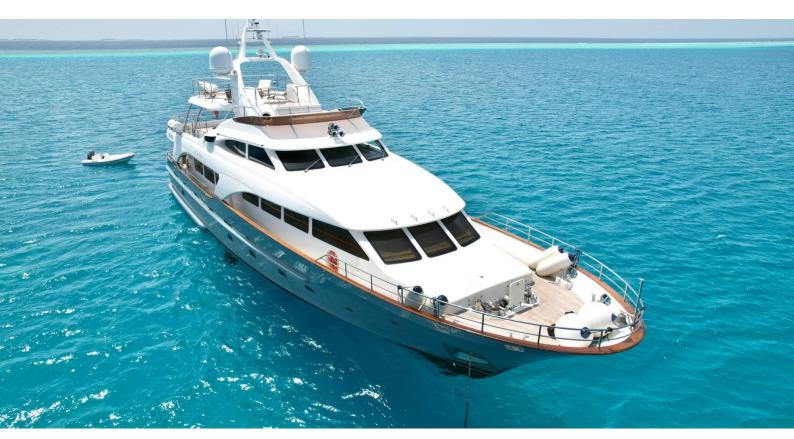

# **GALAKTIKA SKAY**

Yacht Charter Details for 'Galaktika Skay', the 30.23m Superyacht built by Benetti

CREW

6

### GALAKTIKA SKAY YACHT CHARTER

Superyacht GALAKTIKA SKAY was built in 2009 by Benetti. She is a 30.23m / 99'2 Tradition 100' motor yacht with exterior design by Stefano Righini and interior styling by Zuretti . Galaktika Skay offers accommodation for up to 9 guests in 4 cabins with additional room for her crew of 6. She features a variety of amenities to ensure comfortable charter vacations, includingAt Anchor Stabilizers. She also carries an impressive collection of toys as listed below.