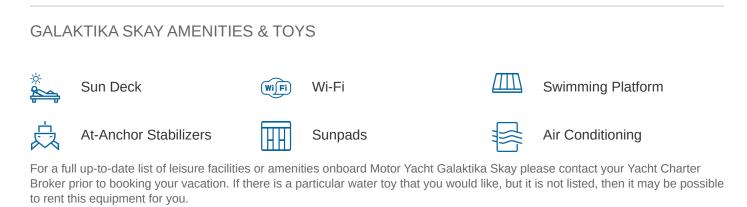

### GALAKTIKA SKAY YACHT CHARTER

Superyacht GALAKTIKA SKAY was built in 2009 by Benetti. She is a 30.23m / 99'2 Tradition 100' motor yacht with exterior design by Stefano Righini and interior styling by Zuretti . Galaktika Skay offers accommodation for up to 9 guests in 4 cabins with additional room for her crew of 6. She features a variety of amenities to ensure comfortable charter vacations, includingAt Anchor Stabilizers. She also carries an impressive collection of toys as listed below.

MORE TENDERS, TOYS & YACHT AMMENITIES INFO: