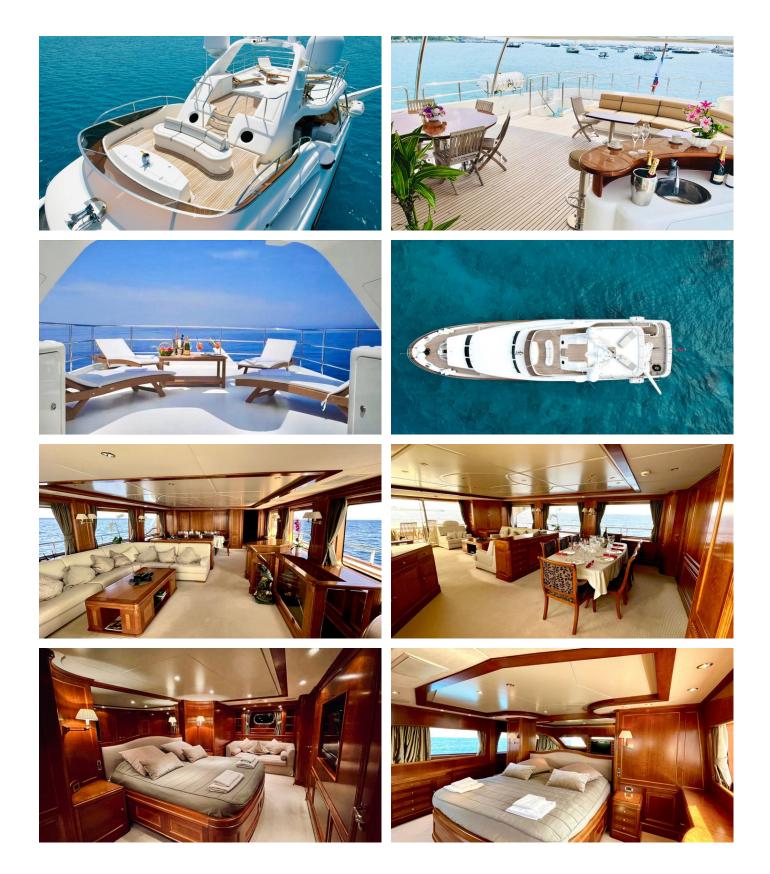

### GALAKTIKA SKAY YACHT CHARTER

Superyacht GALAKTIKA SKAY was built in 2009 by Benetti. She is a 30.23m / 99'2 Tradition 100' motor yacht with exterior design by Stefano Righini and interior styling by Zuretti . Galaktika Skay offers accommodation for up to 9 guests in 4 cabins with additional room for her crew of 6. She features a variety of amenities to ensure comfortable charter vacations, includingAt Anchor Stabilizers. She also carries an impressive collection of toys as listed below.

### ACCOMMODATION

GUESTS CABINS g Δ

## CABIN CONFIGURATION

- 2 Twin

#### 1 Master 1 VIP

CHARTER RATES

SUMMER from \$64,148 / week + expenses

WINTER from \$64,148 / week + expenses

Details correct as of 9 Nov, 2024

FOR MORE INFORMATION:

or SCAN OR CODE