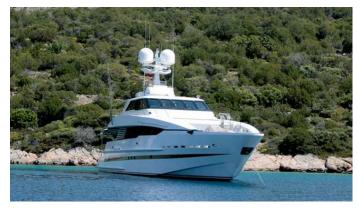

## **OBSESSIONS**

Yacht Charter Details for 'Obsessions', the 38.34m Superyacht built by Heesen

**SPECIFICATIONS** 

LENGTH

38.34m / 125'9

BEAM DRAFT 7.44m / 24'5 2.1m / 6'11

YEAR REFIT

1996

## **OBSESSIONS YACHT CHARTER**

Superyacht OBSESSIONS was built in 1996 by Heesen. She is a 38.34m / 125'9 motor yacht with exterior design by Mulder Design and interior styling by Diaship Design . Obsessions offers accommodation for up to 10 guests in 4 cabins with additional room for her crew of 6. She features a variety of amenities to ensure comfortable charter vacations, including, Air Conditioning, WiFi connection on board & Stabilisers underway. She also carries an impressive collection of toys as listed below.