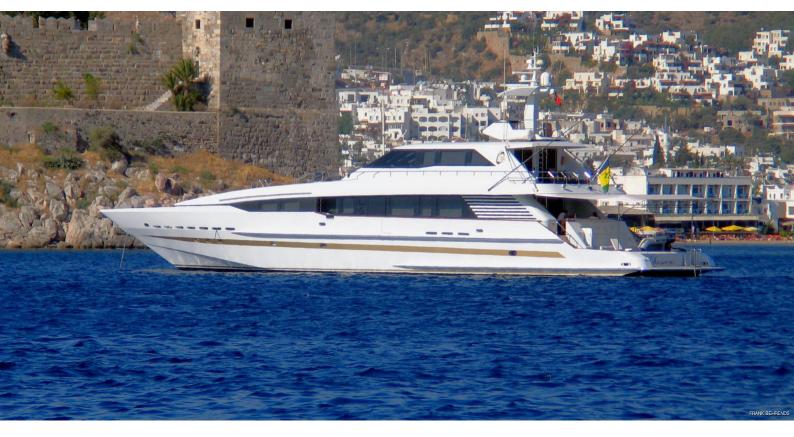

## **OBSESSIONS**

Yacht Charter Details for 'Obsessions', the 38.34m Superyacht built by Heesen

**SPECIFICATIONS** 

LENGTH

38.34m / 125'9

BEAM DRAFT 7.44m / 24'5 2.1m / 6'11

YEAR REFIT

1996

## **OBSESSIONS YACHT CHARTER**

Superyacht OBSESSIONS was built in 1996 by Heesen. She is a 38.34m / 125'9 motor yacht with exterior design by Mulder Design and interior styling by Diaship Design . Obsessions offers accommodation for up to 10 guests in 4 cabins with additional room for her crew of 6. She features a variety of amenities to ensure comfortable charter vacations, including, Air Conditioning, WiFi connection on board & Stabilisers underway. She also carries an impressive collection of toys as listed below.