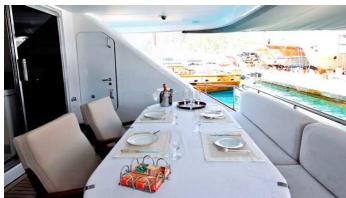

## **OBSESSIONS YACHT CHARTER**

Superyacht OBSESSIONS was built in 1996 by Heesen. She is a 38.34m / 125'9 motor yacht with exterior design by Mulder Design and interior styling by Diaship Design . Obsessions offers accommodation for up to 10 guests in 4 cabins with additional room for her crew of 6. She features a variety of amenities to ensure comfortable charter vacations, including, Air Conditioning, WiFi connection on board & Stabilisers underway. She also carries an impressive collection of toys as listed below.