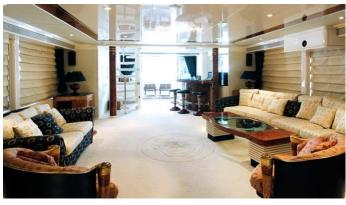

## **OBSESSIONS YACHT CHARTER**

Superyacht OBSESSIONS was built in 1996 by Heesen. She is a 38.34m / 125'9 motor yacht with exterior design by Mulder Design and interior styling by Diaship Design . Obsessions offers accommodation for up to 10 guests in 4 cabins with additional room for her crew of 6. She features a variety of amenities to ensure comfortable charter vacations, including, Air Conditioning, WiFi connection on board & Stabilisers underway. She also carries an impressive collection of toys as listed below.