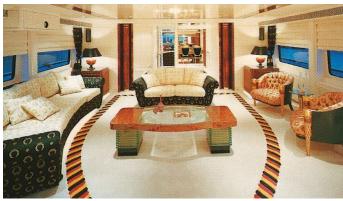

## **OBSESSIONS YACHT CHARTER**

Superyacht OBSESSIONS was built in 1996 by Heesen. She is a 38.34m / 125'9 motor yacht with exterior design by Mulder Design and interior styling by Diaship Design . Obsessions offers accommodation for up to 10 guests in 4 cabins with additional room for her crew of 6. She features a variety of amenities to ensure comfortable charter vacations, including, Air Conditioning, WiFi connection on board & Stabilisers underway. She also carries an impressive collection of toys as listed below.