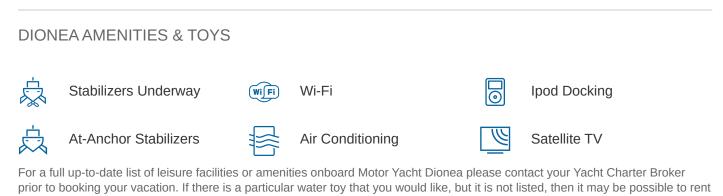

## DIONEA YACHT CHARTER

Superyacht DIONEA was built in 1962 by C.N. Felszegi. She is a 51.8m / 169'11 Conversion motor yacht with exterior design by C.N. Felszegi and interior styling by Porfiristudio . Dionea offers accommodation for up to 12 guests in 6 cabins with additional room for her crew of 9. She features a variety of amenities to ensure comfortable charter vacations, including, Air Conditioning, WiFi connection on board, Stabilizers at Anchor & Stabilisers underway. She also carries an impressive collection of toys as listed below.

this equipment for you.

MORE TENDERS, TOYS & YACHT AMMENITIES INFO: