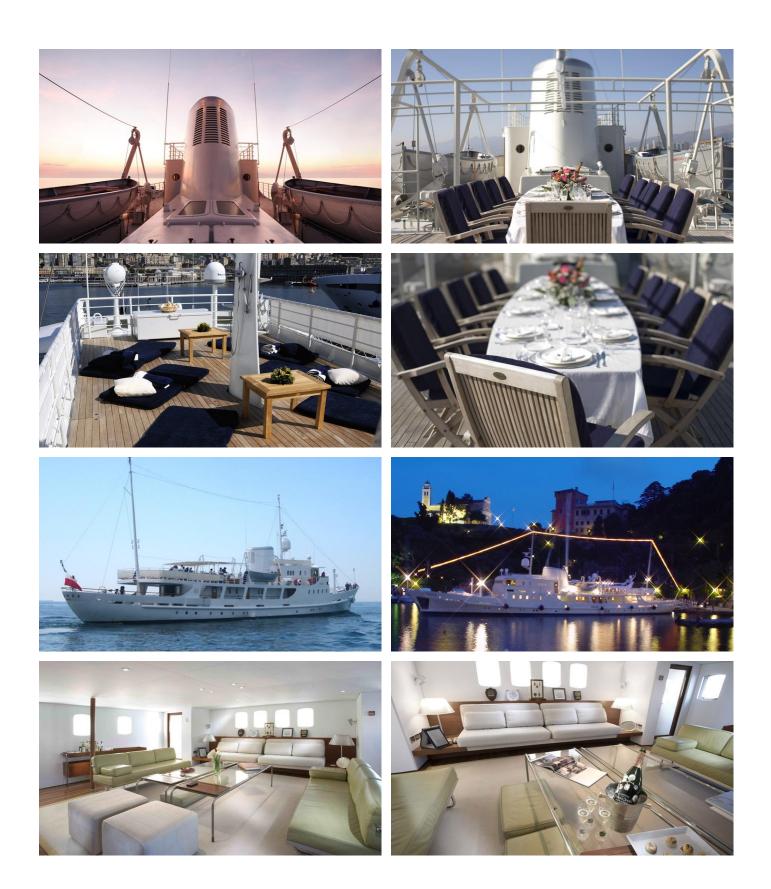

## DIONEA YACHT CHARTER

Superyacht DIONEA was built in 1962 by C.N. Felszegi. She is a 51.8m / 169'11 Conversion motor yacht with exterior design by C.N. Felszegi and interior styling by Porfiristudio . Dionea offers accommodation for up to 12 guests in 6 cabins with additional room for her crew of 9. She features a variety of amenities to ensure comfortable charter vacations, including, Air Conditioning, WiFi connection on board, Stabilizers at Anchor & Stabilisers underway. She also carries an impressive collection of toys as listed below.