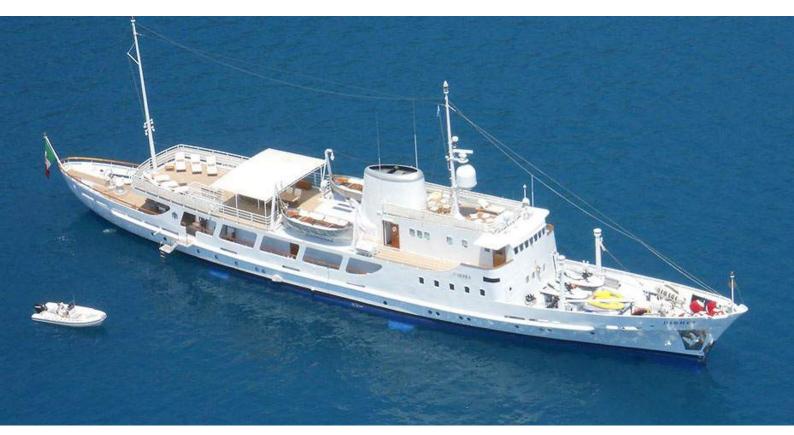

## DIONEA

Yacht Charter Details for 'Dionea', the 51.8m Superyacht built by C.N. Felszegi

### SPECIFICATIONS

LENGTH 51.8m / 169'11

 BEAM
 DRAFT

 7.4m / 24'3
 2.3m / 7'7

YEAR 1962

CRUISING SPEED 14 Knots

## DIONEA YACHT CHARTER

Superyacht DIONEA was built in 1962 by C.N. Felszegi. She is a 51.8m / 169'11 Conversion motor yacht with exterior design by C.N. Felszegi and interior styling by Porfiristudio . Dionea offers accommodation for up to 12 guests in 6 cabins with additional room for her crew of 9. She features a variety of amenities to ensure comfortable charter vacations, including, Air Conditioning, WiFi connection on board, Stabilizers at Anchor & Stabilisers underway. She also carries an impressive collection of toys as listed below.