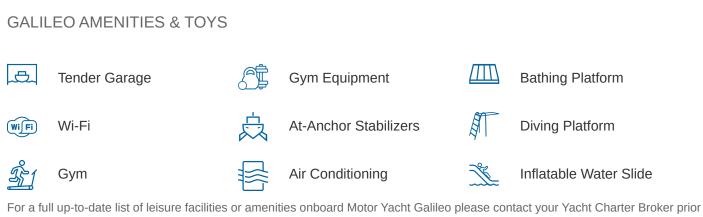

### GALILEO YACHT CHARTER

Superyacht GALILEO was built in 2011 by Picchiotti. She is a 55.7m / 182'9 Custom motor yacht with exterior design by Vitruvius and interior styling by Perini Navi . Galileo offers accommodation for up to 12 guests in 5 cabins with additional room for her crew of 11. She features a variety of amenities to ensure comfortable charter vacations, includingAir Conditioning. She also carries an impressive collection of toys as listed below.

For a full up-to-date list of leisure facilities or amenities onboard Motor Yacht Galileo please contact your Yacht Charter Broker prior to booking your vacation. If there is a particular water toy that you would like, but it is not listed, then it may be possible to rent this equipment for you.