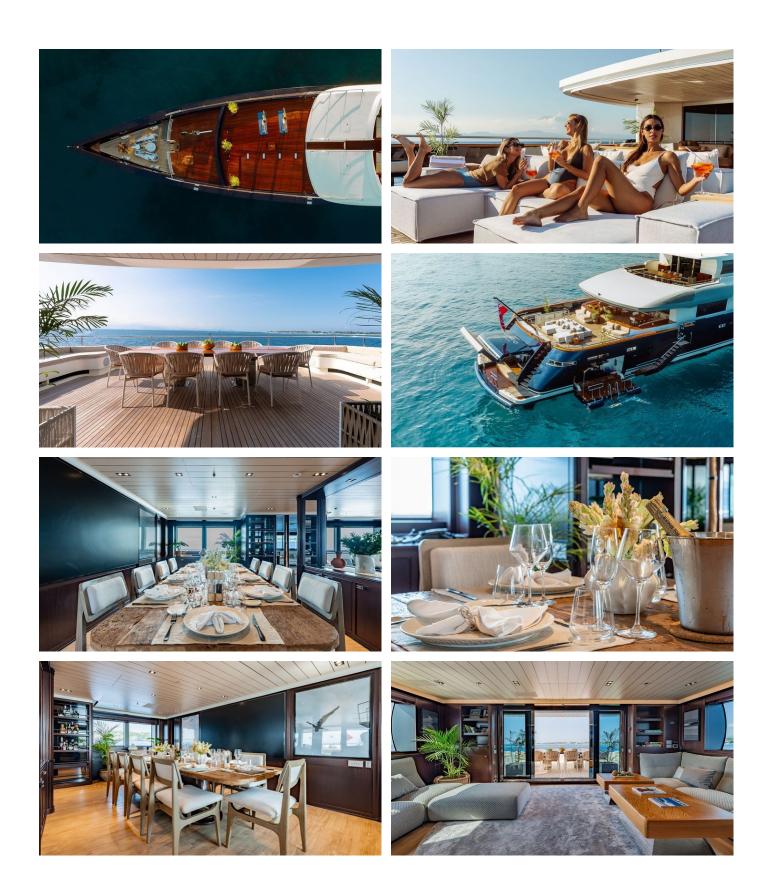

### ACCOMMODATION

guests cabii

| CABINS | CREW |
|--------|------|
| 5      | 11   |

CABIN CONFIGURATION 1 Master 2 Double

2 Twin

### GALILEO YACHT CHARTER

Superyacht GALILEO was built in 2011 by Picchiotti. She is a 55.7m / 182'9 Custom motor yacht with exterior design by Vitruvius and interior styling by Perini Navi . Galileo offers accommodation for up to 12 guests in 5 cabins with additional room for her crew of 11. She features a variety of amenities to ensure comfortable charter vacations, includingAir Conditioning. She also carries an impressive collection of toys as listed below.