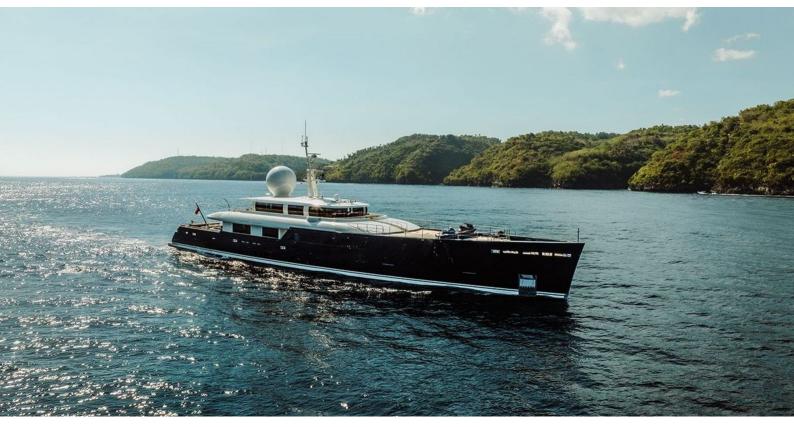

# GALILEO

Yacht Charter Details for 'Galileo', the 55.7m Superyacht built by Picchiotti

### GALILEO YACHT CHARTER

Superyacht GALILEO was built in 2011 by Picchiotti. She is a 55.7m / 182'9 Custom motor yacht with exterior design by Vitruvius and interior styling by Perini Navi . Galileo offers accommodation for up to 12 guests in 5 cabins with additional room for her crew of 11. She features a variety of amenities to ensure comfortable charter vacations, includingAir Conditioning. She also carries an impressive collection of toys as listed below.