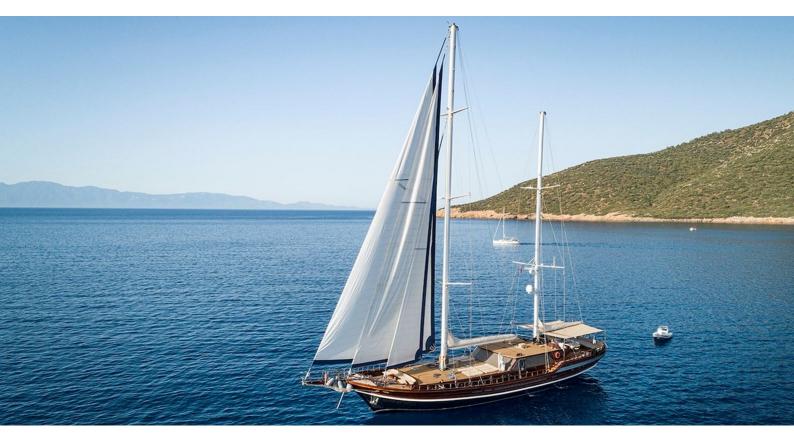

# QUEEN OF DATCA YACHT CHARTER

Superyacht QUEEN OF DATCA was built in 2009 by Yener. She is a 35.99m / 118'1 Custom motor/sailer yacht with exterior design by Ava Yacht Design Co. Ltd. . Queen of Datca offers accommodation for up to 10 guests in 5 cabins with additional room for her crew of 6. She features a variety of amenities to ensure comfortable charter vacations, including, Air Conditioning & WiFi connection on board. She also carries an impressive collection of toys as listed below.