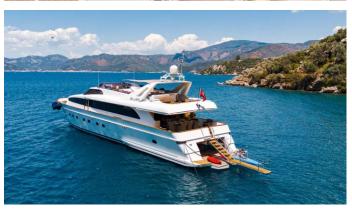

## **BLUES**

Yacht Charter Details for 'Blues', the 30.5m Superyacht built by SES Yachts

**SPECIFICATIONS** 

LENGTH

30.5m / 100'1

BEAM DRAFT 7.15m / 23'5 1.6m / 5'3

YEAR REFIT 1997 2023

CRUISING SPEED

## **BLUES YACHT CHARTER**

Superyacht BLUES was built in 1997 by SES Yachts. She is a 30.5m / 100'1 motor yacht with exterior design by SES Yachts. Blues offers accommodation for up to 10 guests in 5 cabins with additional room for her crew of 5. She features a variety of amenities to ensure comfortable charter vacations. She also carries an impressive collection of toys as listed below.