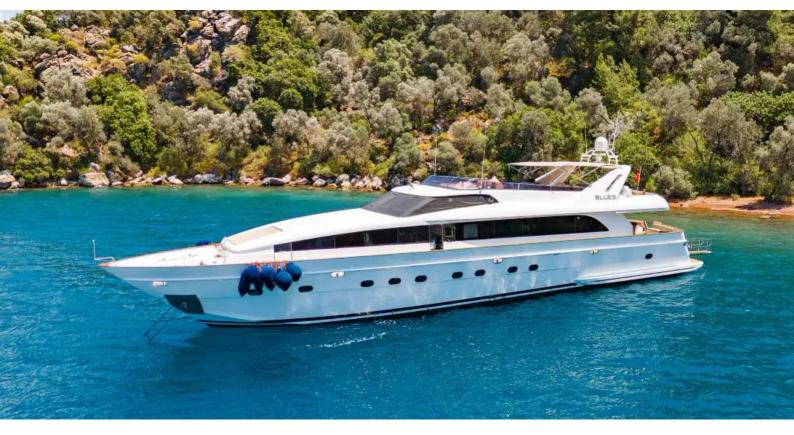

## **BLUES**

Yacht Charter Details for 'Blues', the 30.5m Superyacht built by SES Yachts

**SPECIFICATIONS** 

LENGTH

30.5m / 100'1

BEAM DRAFT 7.15m / 23'5 1.6m / 5'3

YEAR REFIT 1997 2023

CRUISING SPEED

## **BLUES YACHT CHARTER**

Superyacht BLUES was built in 1997 by SES Yachts. She is a 30.5m / 100'1 motor yacht with exterior design by SES Yachts. Blues offers accommodation for up to 10 guests in 5 cabins with additional room for her crew of 5. She features a variety of amenities to ensure comfortable charter vacations. She also carries an impressive collection of toys as listed below.