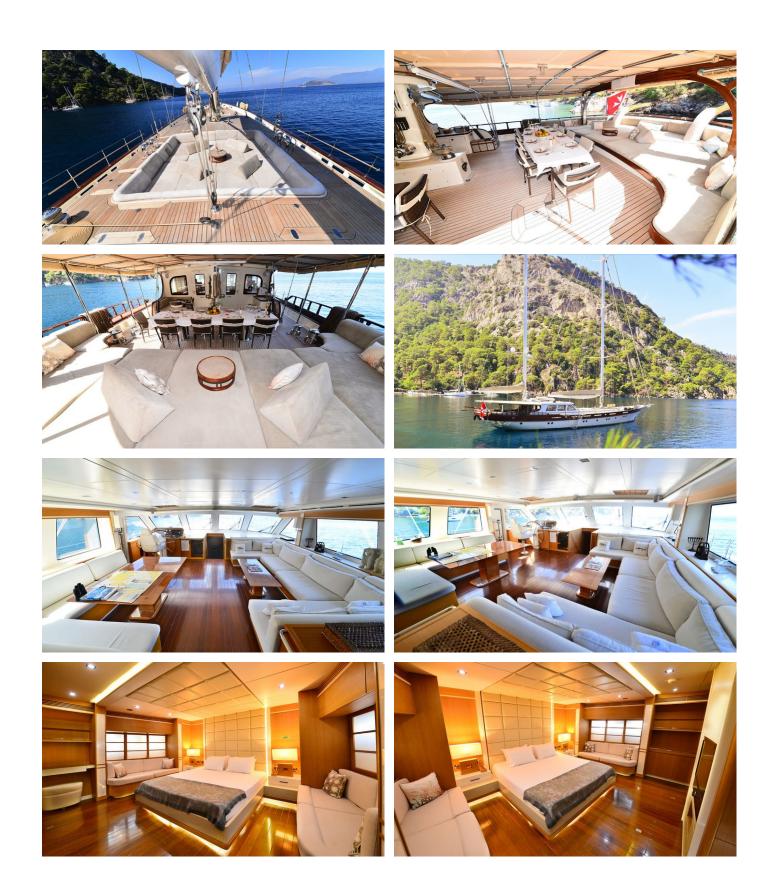

ACCOMMODATION

GUESTS CABINS CREW

10 5 6

CABIN CONFIGURATION

2 Master 3 Double

CHARTER RATES

SUMMER

from

## ZELDA YACHT CHARTER

Superyacht ZELDA was built in 2010 by Su Marine Yachts. She is a 40.4m / 132'7 Custom sail yacht with exterior design by Taka Yacht Design . Zelda offers accommodation for up to 10 guests in 5 cabins with additional room for her crew of 6. She features a variety of amenities to ensure comfortable charter vacations, including, Air Conditioning & WiFi connection on board. She also carries an impressive collection of toys as listed below.

## ZELDA AMENITIES & TOYS

Wi-Fi

**Ipod Docking** 

Air Conditioning

For a full up-to-date list of leisure facilities or amenities onboard Sail Yacht Zelda please contact your Yacht Charter Broker prior to booking your vacation. If there is a particular water toy that you would like, but it is not listed, then it may be possible to rent this equipment for you.