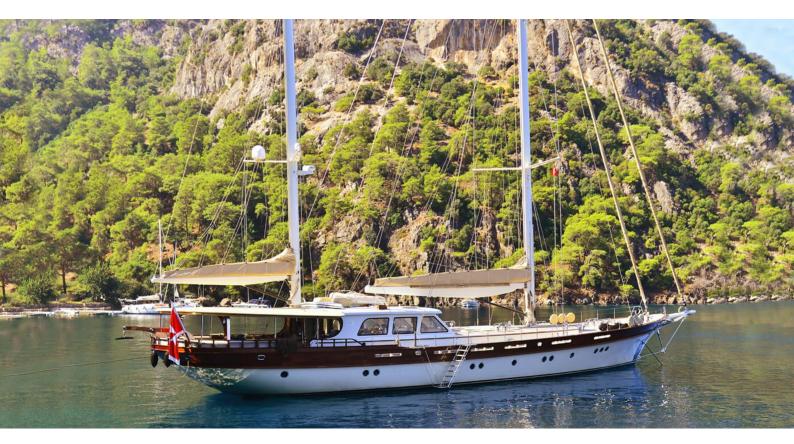

## **ZELDA**

Yacht Charter Details for 'Zelda', the 40.4m Superyacht built by Su Marine Yachts

**SPECIFICATIONS** 

LENGTH 40.4m / 132'7

BEAM DRAFT 8m / 26'3 3m / 9'10

YEAR REFIT 2010

CRUISING SPEED 10 Knots

## ZELDA YACHT CHARTER

Superyacht ZELDA was built in 2010 by Su Marine Yachts. She is a 40.4m / 132'7 Custom sail yacht with exterior design by Taka Yacht Design . Zelda offers accommodation for up to 10 guests in 5 cabins with additional room for her crew of 6. She features a variety of amenities to ensure comfortable charter vacations, including, Air Conditioning & WiFi connection on board. She also carries an impressive collection of toys as listed below.