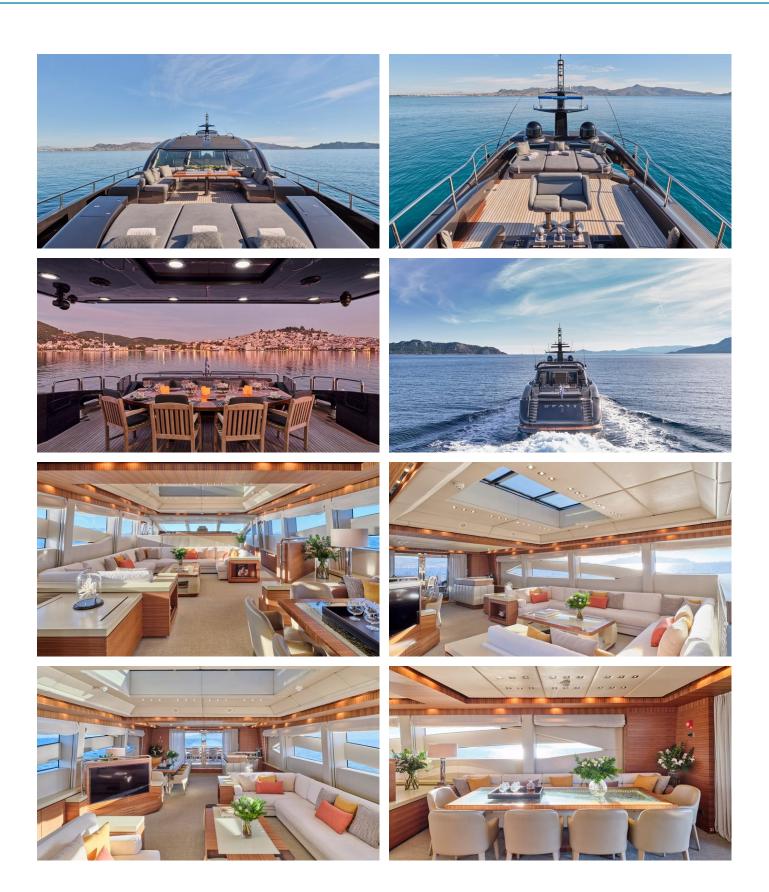

## ACCOMMODATION

GUESTS CABINS

CABIN CONFIGURATION

### O'PATI YACHT CHARTER

Superyacht O'PATI was built in 2011 by Golden Yachts. She is a 39.5m / 129'7 Custom motor yacht with exterior design by Studio Vafiadis and interior styling by Studio Vafiadis . O'Pati offers accommodation for up to 12 guests in 5 cabins with additional room for her crew of 8. She features a variety of amenities to ensure comfortable charter vacations, including, Air Conditioning & WiFi connection on board. She also carries an impressive collection of toys as listed below.