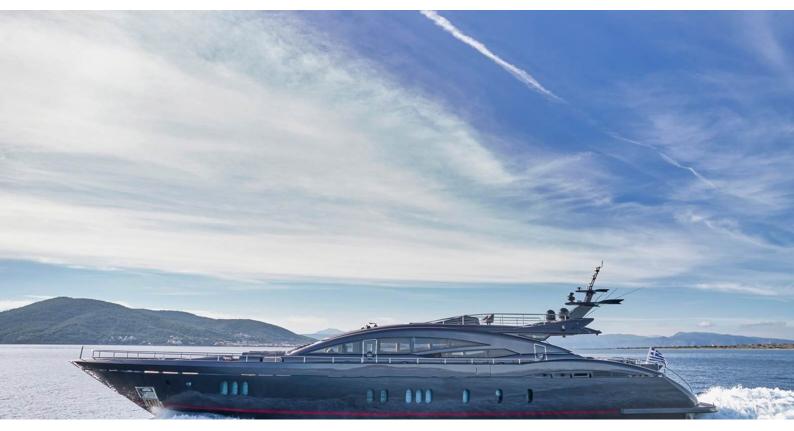

## O'PATI

Yacht Charter Details for 'O'Pati', the 39.5m Superyacht built by Golden Yachts

CREW

8

### O'PATI YACHT CHARTER

Superyacht O'PATI was built in 2011 by Golden Yachts. She is a 39.5m / 129'7 Custom motor yacht with exterior design by Studio Vafiadis and interior styling by Studio Vafiadis . O'Pati offers accommodation for up to 12 guests in 5 cabins with additional room for her crew of 8. She features a variety of amenities to ensure comfortable charter vacations, including, Air Conditioning & WiFi connection on board. She also carries an impressive collection of toys as listed below.