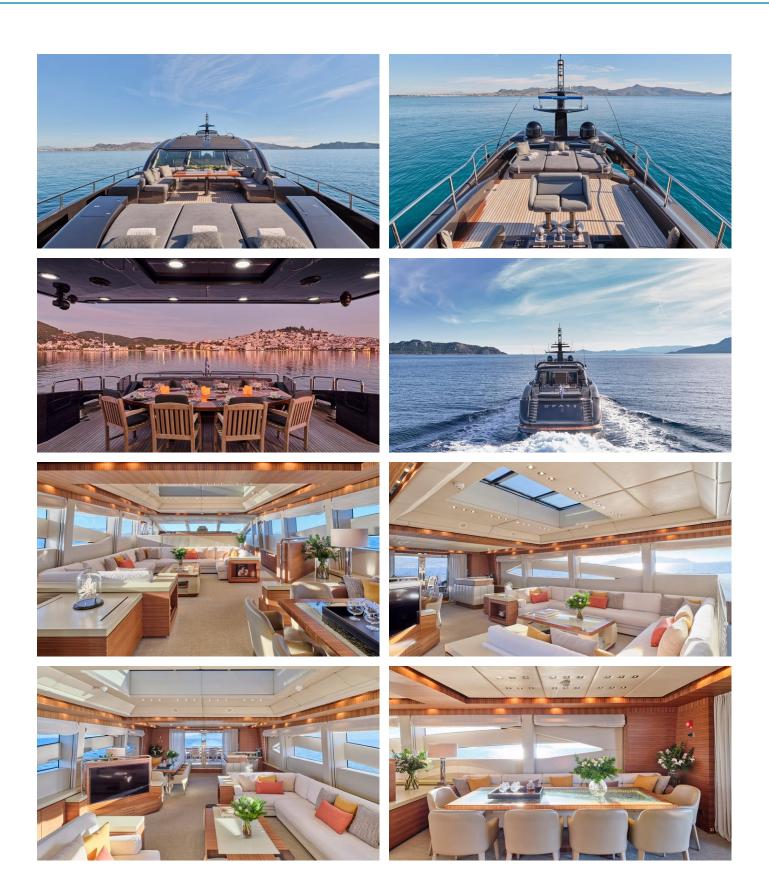

## ACCOMMODATION

GUESTS CABINS

CABIN CONFIGURATION

## O'PATI YACHT CHARTER

Superyacht O'PATI was built in 2011 by Golden Yachts. She is a 39.5m / 129'7 Custom motor yacht with exterior design by Studio Vafiadis and interior styling by Studio Vafiadis . O'Pati offers accommodation for up to 12 guests in 5 cabins with additional room for her crew of 8. She features a variety of amenities to ensure comfortable charter vacations, including, Air Conditioning & WiFi connection on board. She also carries an impressive collection of toys as listed below.