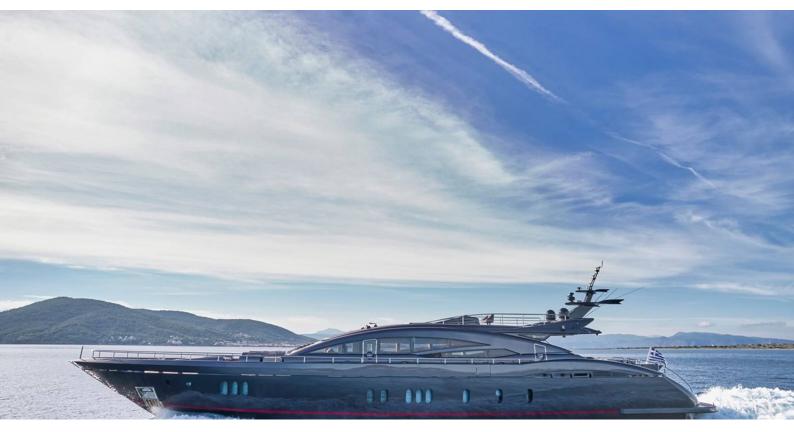

## O'PATI

Yacht Charter Details for 'O'Pati', the 39.5m Superyacht built by Golden Yachts

CREW

8

## O'PATI YACHT CHARTER

Superyacht O'PATI was built in 2011 by Golden Yachts. She is a 39.5m / 129'7 Custom motor yacht with exterior design by Studio Vafiadis and interior styling by Studio Vafiadis . O'Pati offers accommodation for up to 12 guests in 5 cabins with additional room for her crew of 8. She features a variety of amenities to ensure comfortable charter vacations, including, Air Conditioning & WiFi connection on board. She also carries an impressive collection of toys as listed below.