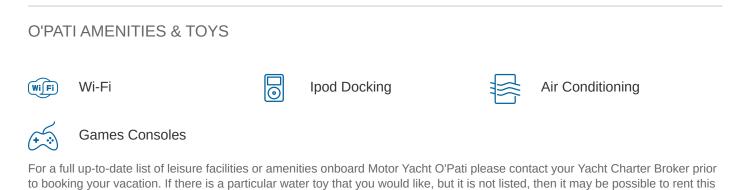

## O'PATI YACHT CHARTER

Superyacht O'PATI was built in 2011 by Golden Yachts. She is a 39.5m / 129'7 Custom motor yacht with exterior design by Studio Vafiadis and interior styling by Studio Vafiadis . O'Pati offers accommodation for up to 12 guests in 5 cabins with additional room for her crew of 8. She features a variety of amenities to ensure comfortable charter vacations, including, Air Conditioning & WiFi connection on board. She also carries an impressive collection of toys as listed below.

MORE TENDERS, TOYS & YACHT AMMENITIES INFO:

## CHARTER O'PATI

equipment for you.

If you are interested in chartering O'PATI please contact your yacht charter broker for more information about booking a luxury charter vacation on board this Golden Yachts superyacht .