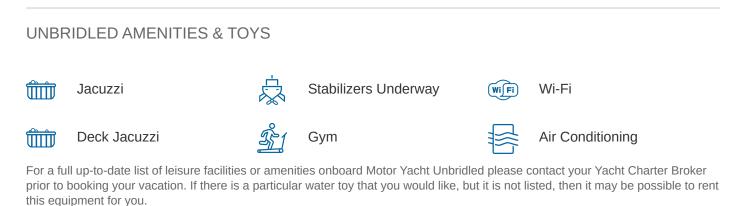

### UNBRIDLED YACHT CHARTER

Superyacht UNBRIDLED was built in 1995 by Crescent Yachts. She is a 35.36m / 116' Crescent 115 motor yacht with exterior design by Jack Sarin and interior styling by Ihor Pona . Unbridled offers accommodation for up to 8 guests in 4 cabins with additional room for her crew of 5. She features a variety of amenities to ensure comfortable charter vacations, including, Air Conditioning, WiFi connection on board, Deck Jacuzzi, Gym/exercise equipment & Stabilisers underway. She also carries an impressive collection of toys as listed below.