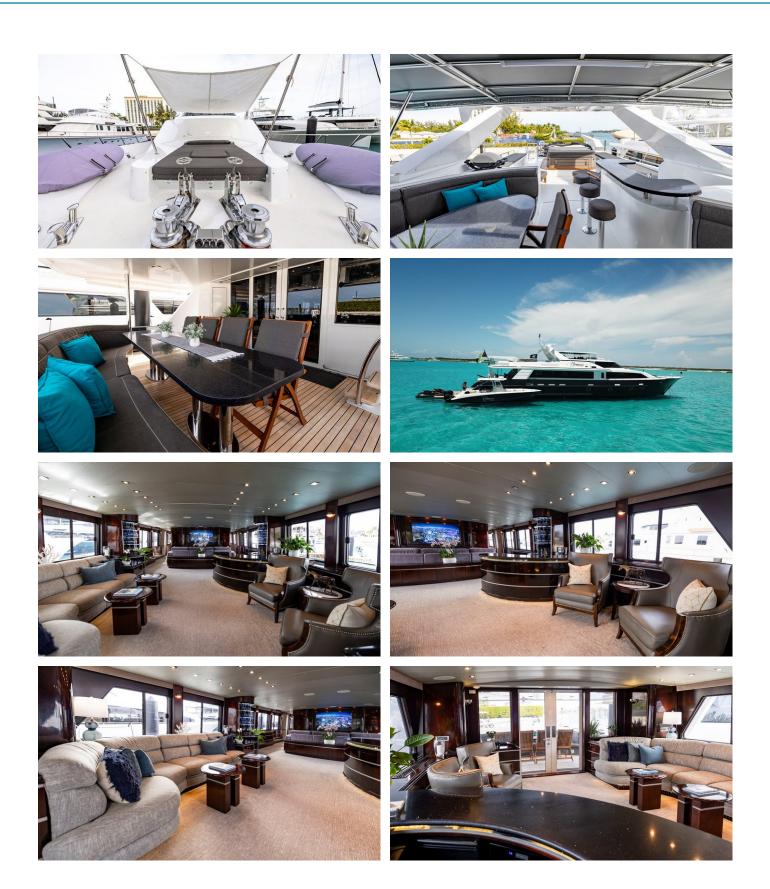

### UNBRIDLED YACHT CHARTER

Superyacht UNBRIDLED was built in 1995 by Crescent Yachts. She is a 35.36m / 116' Crescent 115 motor yacht with exterior design by Jack Sarin and interior styling by Ihor Pona . Unbridled offers accommodation for up to 8 guests in 4 cabins with additional room for her crew of 5. She features a variety of amenities to ensure comfortable charter vacations, including, Air Conditioning, WiFi connection on board, Deck Jacuzzi, Gym/exercise equipment & Stabilisers underway. She also carries an impressive collection of toys as listed below.