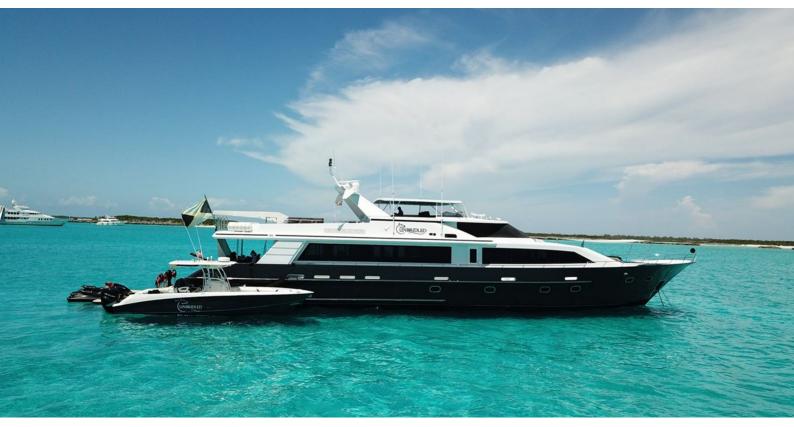

# UNBRIDLED

Yacht Charter Details for 'Unbridled', the 35.36m Superyacht built by Crescent Yachts

### UNBRIDLED YACHT CHARTER

Superyacht UNBRIDLED was built in 1995 by Crescent Yachts. She is a 35.36m / 116' Crescent 115 motor yacht with exterior design by Jack Sarin and interior styling by Ihor Pona . Unbridled offers accommodation for up to 8 guests in 4 cabins with additional room for her crew of 5. She features a variety of amenities to ensure comfortable charter vacations, including, Air Conditioning, WiFi connection on board, Deck Jacuzzi, Gym/exercise equipment & Stabilisers underway. She also carries an impressive collection of toys as listed below.