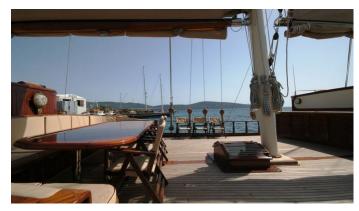

### **GEM YACHT CHARTER**

Superyacht GEM was built in 1998 by Aegean Yacht. She is a 39.6m / 129'11 Custom sail yacht with exterior design by Aegean Yacht and interior styling by Aegean Yacht . Gem offers accommodation for up to 16 guests in 8 cabins with additional room for her crew of 6. She features a variety of amenities to ensure comfortable charter vacations. She also carries an impressive collection of toys as listed below.

## **GEM AMENITIES & TOYS**

For a full up-to-date list of leisure facilities or amenities onboard Sail Yacht Gem please contact your Yacht Charter Broker prior to booking your vacation. If there is a particular water toy that you would like, but it is not listed, then it may be possible to rent this equipment for you.