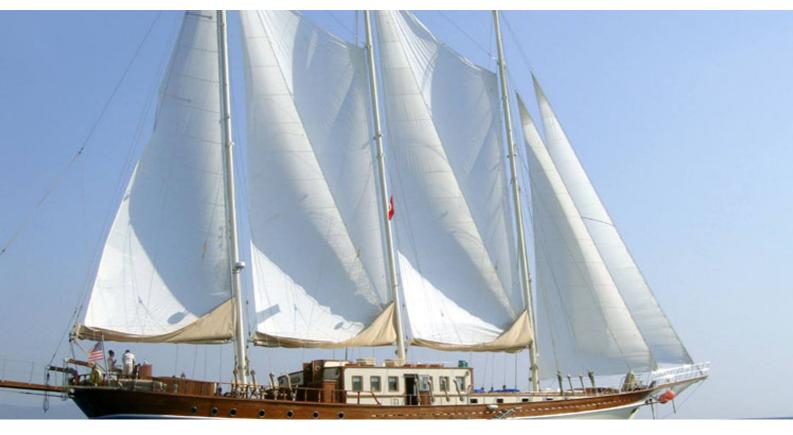

# **GEM**

Yacht Charter Details for 'Gem', the 39.6m Superyacht built by Aegean Yacht

### **GEM YACHT CHARTER**

Superyacht GEM was built in 1998 by Aegean Yacht. She is a 39.6m / 129'11 Custom sail yacht with exterior design by Aegean Yacht and interior styling by Aegean Yacht . Gem offers accommodation for up to 16 guests in 8 cabins with additional room for her crew of 6. She features a variety of amenities to ensure comfortable charter vacations. She also carries an impressive collection of toys as listed below.