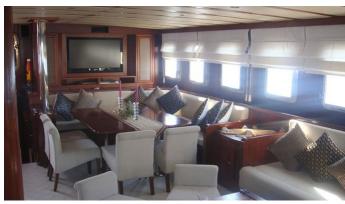

### **GEM YACHT CHARTER**

Superyacht GEM was built in 1998 by Aegean Yacht. She is a 39.6m / 129'11 Custom sail yacht with exterior design by Aegean Yacht and interior styling by Aegean Yacht . Gem offers accommodation for up to 16 guests in 8 cabins with additional room for her crew of 6. She features a variety of amenities to ensure comfortable charter vacations. She also carries an impressive collection of toys as listed below.

## **GEM AMENITIES & TOYS**

For a full up-to-date list of leisure facilities or amenities onboard Sail Yacht Gem please contact your Yacht Charter Broker prior to booking your vacation. If there is a particular water toy that you would like, but it is not listed, then it may be possible to rent this equipment for you.