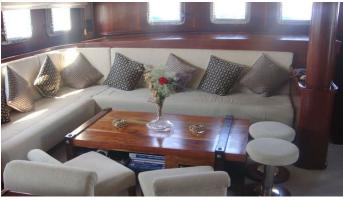

### **GEM YACHT CHARTER**

Superyacht GEM was built in 1998 by Aegean Yacht. She is a 39.6m / 129'11 Custom sail yacht with exterior design by Aegean Yacht and interior styling by Aegean Yacht . Gem offers accommodation for up to 16 guests in 8 cabins with additional room for her crew of 6. She features a variety of amenities to ensure comfortable charter vacations. She also carries an impressive collection of toys as listed below.

## **GEM AMENITIES & TOYS**

For a full up-to-date list of leisure facilities or amenities onboard Sail Yacht Gem please contact your Yacht Charter Broker prior to booking your vacation. If there is a particular water toy that you would like, but it is not listed, then it may be possible to rent this equipment for you.