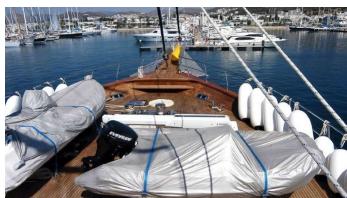

## SEA DREAM YACHT CHARTER

Superyacht SEA DREAM was built in 2005 by Aegean Yacht. She is a 45m / 147'8 sail yacht with exterior design by . Sea Dream offers accommodation for up to 12 guests in 6 cabins with additional room for her crew of 7. She features a variety of amenities to ensure comfortable charter vacations, including, Air Conditioning & WiFi connection on board. She also carries an impressive collection of toys as listed below.