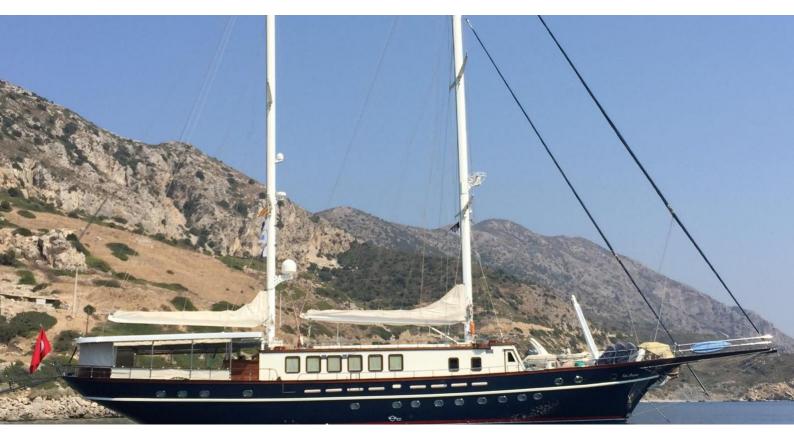

## **SEA DREAM**

Yacht Charter Details for 'Sea Dream', the 45m Superyacht built by Aegean Yacht

**SPECIFICATIONS** 

**LENGTH** 45m / 147'8

BEAM DRAFT 9.55m / 31'4 3.8m / 12'6

YEAR REFIT 2005 2015

CRUISING SPEED 10.5 Knots **ACCOMMODATION** 

## SEA DREAM YACHT CHARTER

Superyacht SEA DREAM was built in 2005 by Aegean Yacht. She is a 45m / 147'8 sail yacht with exterior design by . Sea Dream offers accommodation for up to 12 guests in 6 cabins with additional room for her crew of 7. She features a variety of amenities to ensure comfortable charter vacations, including, Air Conditioning & WiFi connection on board. She also carries an impressive collection of toys as listed below.