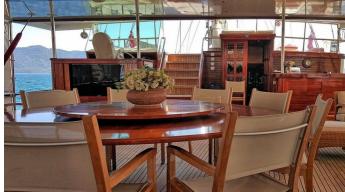

## SEA DREAM YACHT CHARTER

Superyacht SEA DREAM was built in 2005 by Aegean Yacht. She is a 45m / 147'8 sail yacht with exterior design by . Sea Dream offers accommodation for up to 12 guests in 6 cabins with additional room for her crew of 7. She features a variety of amenities to ensure comfortable charter vacations, including, Air Conditioning & WiFi connection on board. She also carries an impressive collection of toys as listed below.

## SEA DREAM AMENITIES & TOYS

Wi-Fi

**Ipod Docking** 

Satcom

Air Conditioning

Satellite TV

For a full up-to-date list of leisure facilities or amenities onboard Sail Yacht Sea Dream please contact your Yacht Charter Broker prior to booking your vacation. If there is a particular water toy that you would like, but it is not listed, then it may be possible to rent this equipment for you.