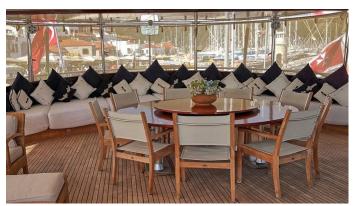

## SEA DREAM YACHT CHARTER

Superyacht SEA DREAM was built in 2005 by Aegean Yacht. She is a 45m / 147'8 sail yacht with exterior design by . Sea Dream offers accommodation for up to 12 guests in 6 cabins with additional room for her crew of 7. She features a variety of amenities to ensure comfortable charter vacations, including, Air Conditioning & WiFi connection on board. She also carries an impressive collection of toys as listed below.

## SEA DREAM AMENITIES & TOYS

Wi-Fi

**Ipod Docking** 

Satcom

Air Conditioning

Satellite TV

For a full up-to-date list of leisure facilities or amenities onboard Sail Yacht Sea Dream please contact your Yacht Charter Broker prior to booking your vacation. If there is a particular water toy that you would like, but it is not listed, then it may be possible to rent this equipment for you.