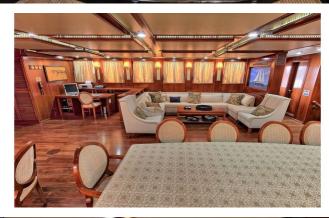

## SEA DREAM YACHT CHARTER

Superyacht SEA DREAM was built in 2005 by Aegean Yacht. She is a 45m / 147'8 sail yacht with exterior design by . Sea Dream offers accommodation for up to 12 guests in 6 cabins with additional room for her crew of 7. She features a variety of amenities to ensure comfortable charter vacations, including, Air Conditioning & WiFi connection on board. She also carries an impressive collection of toys as listed below.