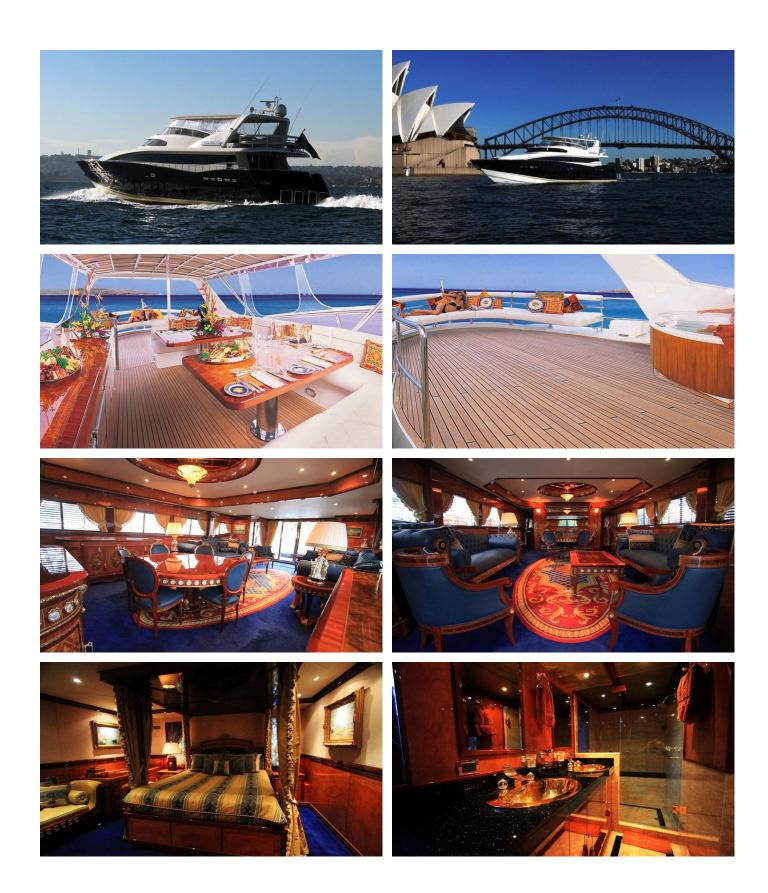

## PATRIOT YACHT CHARTER

Superyacht PATRIOT was built in 2004 by Lloyds Ships. She is a 32.13m / 105'5 32 Motor Yacht motor yacht with exterior design by Don Shead Yacht Design and interior styling by Versace . Patriot offers accommodation for up to 8 guests in 4 cabins with additional room for her crew of 6. She features a variety of amenities to ensure comfortable charter vacations, including, BBQ, Air Conditioning, WiFi connection on board & Deck Jacuzzi. She also carries an impressive collection of toys as listed below.

## PATRIOT AMENITIES & TOYS

Jacuzzi

Wi-Fi

Air Conditioning

BBQ

For a full up-to-date list of leisure facilities or amenities onboard Motor Yacht Patriot please contact your Yacht Charter Broker prior to booking your vacation. If there is a particular water toy that you would like, but it is not listed, then it may be possible to rent this equipment for you.