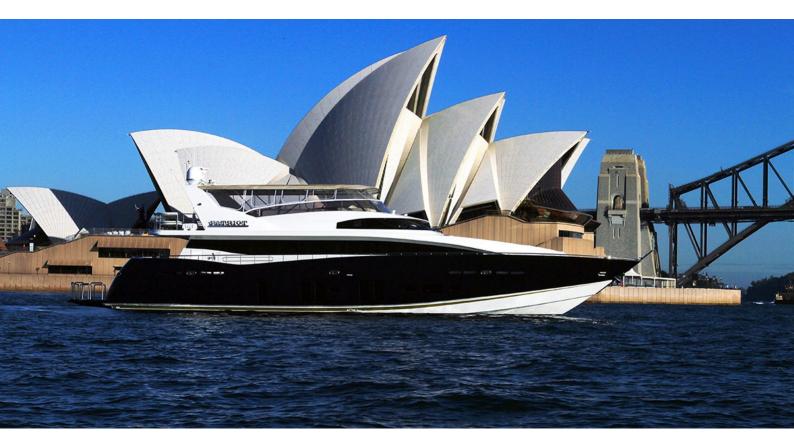

## **PATRIOT**

Yacht Charter Details for 'Patriot', the 32.13m Superyacht built by Lloyds Ships

**SPECIFICATIONS** 

LENGTH

32.13m / 105'5

BEAM DRAFT

21.33m / 70' 3.94m / 12'11

YEAR REFIT

## PATRIOT YACHT CHARTER

Superyacht PATRIOT was built in 2004 by Lloyds Ships. She is a 32.13m / 105'5 32 Motor Yacht motor yacht with exterior design by Don Shead Yacht Design and interior styling by Versace . Patriot offers accommodation for up to 8 guests in 4 cabins with additional room for her crew of 6. She features a variety of amenities to ensure comfortable charter vacations, including, BBQ, Air Conditioning, WiFi connection on board & Deck Jacuzzi. She also carries an impressive collection of toys as listed below.