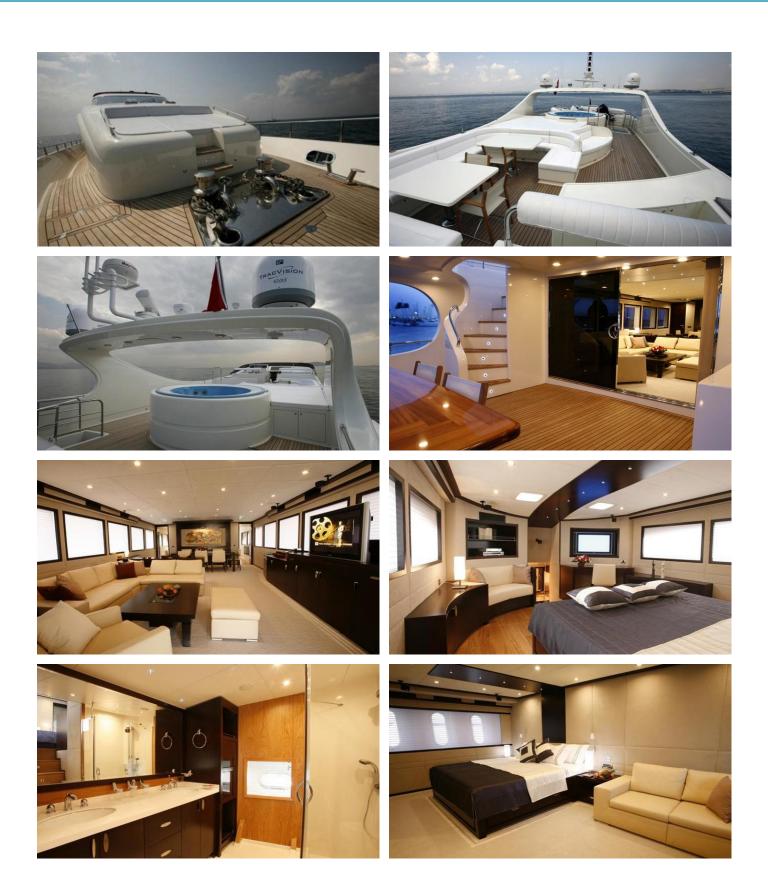

#### GRACE KELLY YACHT CHARTER

Superyacht GRACE KELLY was built in 2007 by Mengi-Yay. She is a 33m / 108'3 Custom motor yacht with exterior design by Kerim Demir and interior styling by Studio Aegean . Grace Kelly offers accommodation for up to 10 guests in 5 cabins with additional room for her crew of 5. She features a variety of amenities to ensure comfortable charter vacations, including, Air Conditioning, WiFi connection on board, Deck Jacuzzi & Swimming Platform. She also carries an impressive collection of toys as listed below.