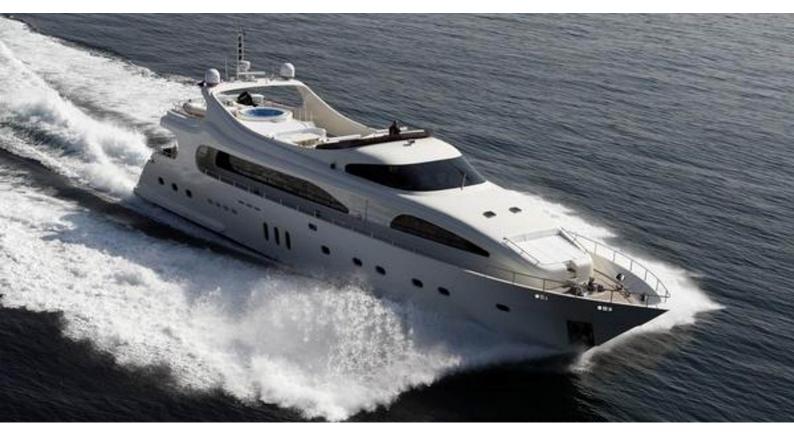

#### GRACE KELLY YACHT CHARTER

Superyacht GRACE KELLY was built in 2007 by Mengi-Yay. She is a 33m / 108'3 Custom motor yacht with exterior design by Kerim Demir and interior styling by Studio Aegean . Grace Kelly offers accommodation for up to 10 guests in 5 cabins with additional room for her crew of 5. She features a variety of amenities to ensure comfortable charter vacations, including, Air Conditioning, WiFi connection on board, Deck Jacuzzi & Swimming Platform. She also carries an impressive collection of toys as listed below.