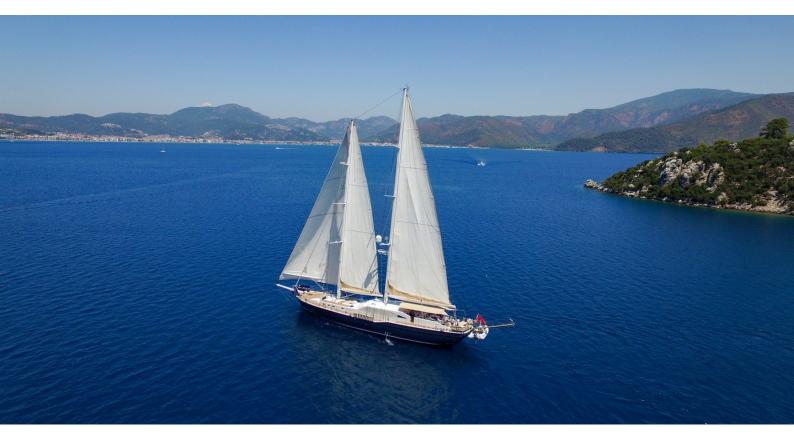

# **UBI BENE**

Yacht Charter Details for 'Ubi Bene', the 43.99m Superyacht built by Valena Yachting

**SPECIFICATIONS** 

LENGTH

43.99m / 144'4

**BEAM** DRAFT 2.8m / 9'2 8.8m / 28'10

YEAR **REFIT** 2010 2020

**CRUISING SPEED** 10 Knots

### **UBI BENE YACHT CHARTER**

Superyacht UBI BENE was built in 2010 by Valena Yachting. She is a 43.99m / 144'4 Custom sail yacht with exterior design by Valena Yachting and interior styling by Valena Yachting. Ubi Bene offers accommodation for up to 10 guests in 5 cabins with additional room for her crew of 7. She features a variety of amenities to ensure comfortable charter vacations, including, Air Conditioning & WiFi connection on board. She also carries an impressive collection of toys as listed below.