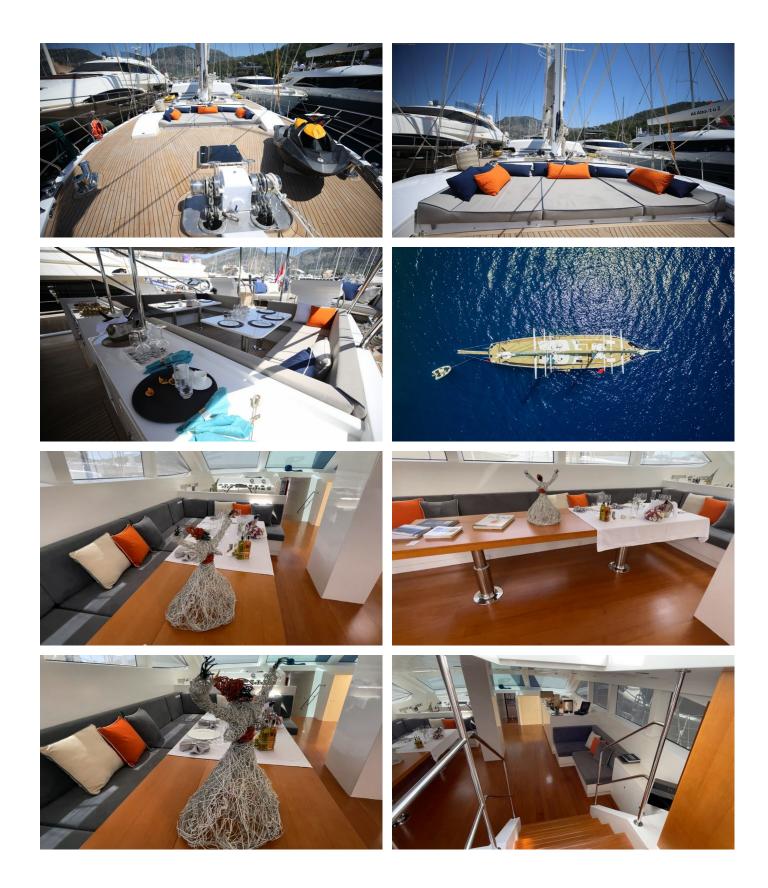

### **UBI BENE YACHT CHARTER**

Superyacht UBI BENE was built in 2010 by Valena Yachting. She is a 43.99m / 144'4 Custom sail yacht with exterior design by Valena Yachting and interior styling by Valena Yachting. Ubi Bene offers accommodation for up to 10 guests in 5 cabins with additional room for her crew of 7. She features a variety of amenities to ensure comfortable charter vacations, including, Air Conditioning & WiFi connection on board. She also carries an impressive collection of toys as listed below.

#### **UBI BENE AMENITIES & TOYS**

Wi-Fi

Air Conditioning

For a full up-to-date list of leisure facilities or amenities onboard Sail Yacht Ubi Bene please contact your Yacht Charter Broker prior to booking your vacation. If there is a particular water toy that you would like, but it is not listed, then it may be possible to rent this equipment for you.