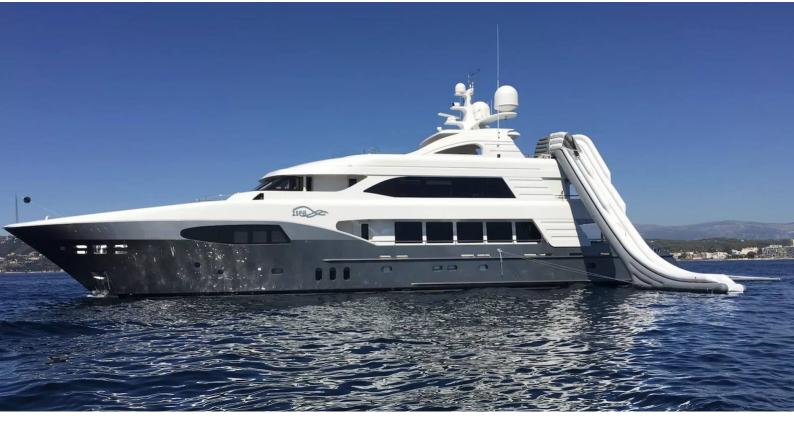

## I SEA

Yacht Charter Details for 'I Sea', the 41.9m Superyacht built by Palmer Johnson

### I SEA YACHT CHARTER

Superyacht I SEA was built in 2014 by Palmer Johnson. She is a 41.9m / 137'6 Custom motor yacht with exterior design by Palmer Johnson and interior styling by Palmer Johnson . I Sea offers accommodation for up to 10 guests in 5 cabins with additional room for her crew of 9. She features a variety of amenities to ensure comfortable charter vacations, including, Air Conditioning, Stabilizers at Anchor, Stabilisers underway, WiFi connection on board & Deck Jacuzzi. She also carries an impressive collection of toys as listed below.