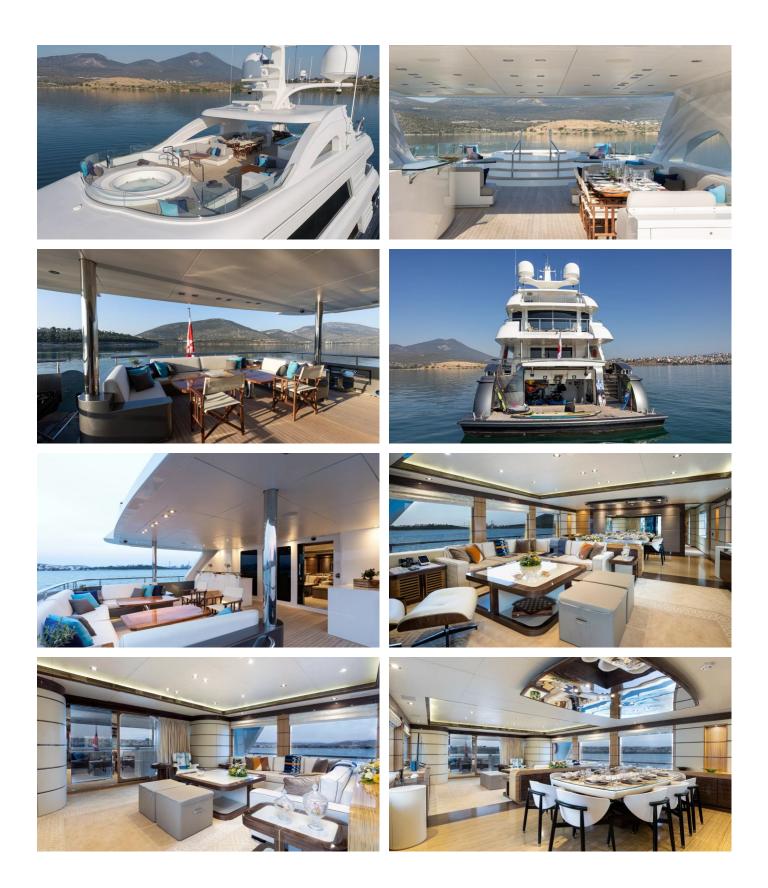

### I SEA YACHT CHARTER

Superyacht I SEA was built in 2014 by Palmer Johnson. She is a 41.9m / 137'6 Custom motor yacht with exterior design by Palmer Johnson and interior styling by Palmer Johnson . I Sea offers accommodation for up to 10 guests in 5 cabins with additional room for her crew of 9. She features a variety of amenities to ensure comfortable charter vacations, including, Air Conditioning, Stabilizers at Anchor, Stabilisers underway, WiFi connection on board & Deck Jacuzzi. She also carries an impressive collection of toys as listed below.