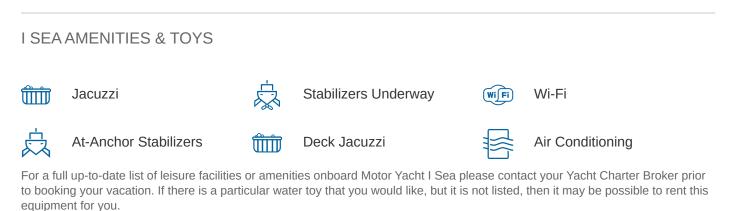

### I SEA YACHT CHARTER

Superyacht I SEA was built in 2014 by Palmer Johnson. She is a 41.9m / 137'6 Custom motor yacht with exterior design by Palmer Johnson and interior styling by Palmer Johnson . I Sea offers accommodation for up to 10 guests in 5 cabins with additional room for her crew of 9. She features a variety of amenities to ensure comfortable charter vacations, including, Air Conditioning, Stabilizers at Anchor, Stabilisers underway, WiFi connection on board & Deck Jacuzzi. She also carries an impressive collection of toys as listed below.

MORE TENDERS, TOYS & YACHT AMMENITIES INFO: