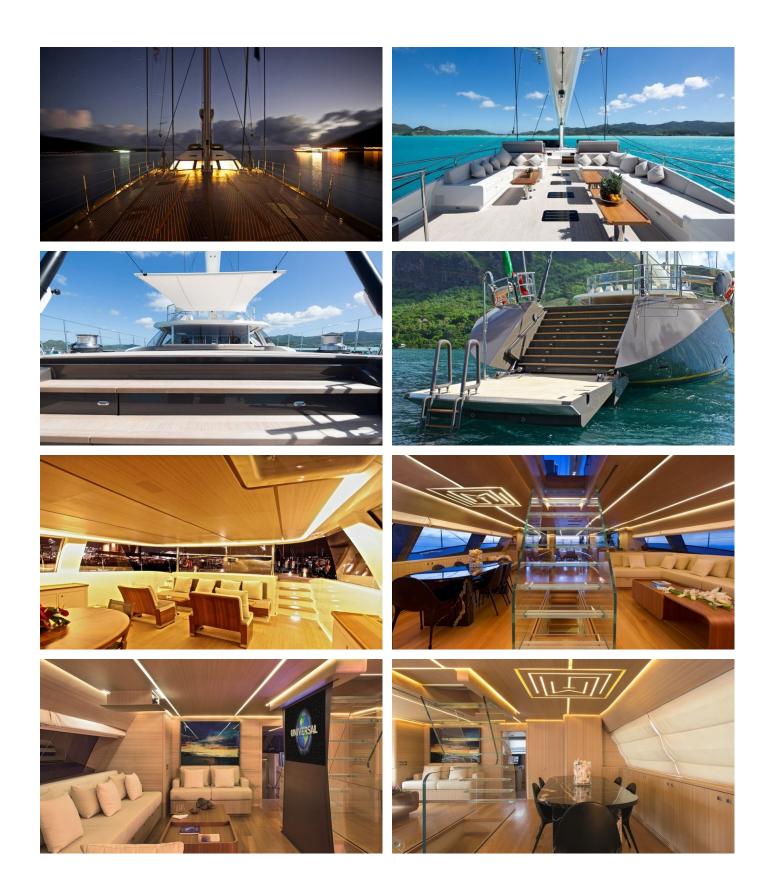

#### **OHANA YACHT CHARTER**

Superyacht OHANA was built in 2012 by Fitzroy. She is a 49.7m / 163'1 Custom sail yacht with exterior design by Dubois and interior styling by Fitzroy Owner. Ohana offers accommodation for up to 10 guests in 5 cabins with additional room for her crew of 8. She features a variety of amenities to ensure comfortable charter vacations, including, Air Conditioning & WiFi connection on board. She also carries an impressive collection of toys as listed below.

#### **OHANA AMENITIES & TOYS**

Wi-Fi

**Ipod Docking** 

Air Conditioning

Satellite TV

For a full up-to-date list of leisure facilities or amenities onboard Sail Yacht Ohana please contact your Yacht Charter Broker prior to booking your vacation. If there is a particular water toy that you would like, but it is not listed, then it may be possible to rent this equipment for you.