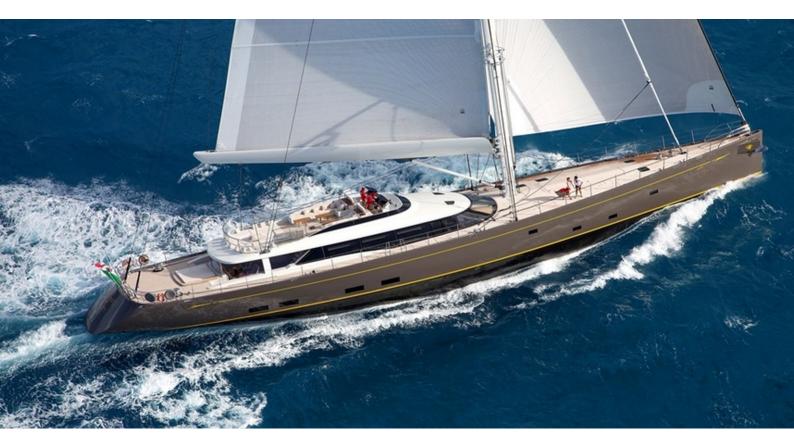

# **OHANA**

Yacht Charter Details for 'Ohana', the 49.7m Superyacht built by Fitzroy

#### **OHANA YACHT CHARTER**

Superyacht OHANA was built in 2012 by Fitzroy. She is a 49.7m / 163'1 Custom sail yacht with exterior design by Dubois and interior styling by Fitzroy Owner. Ohana offers accommodation for up to 10 guests in 5 cabins with additional room for her crew of 8. She features a variety of amenities to ensure comfortable charter vacations, including, Air Conditioning & WiFi connection on board. She also carries an impressive collection of toys as listed below.