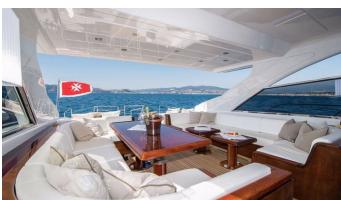

## MR. M YACHT CHARTER

Superyacht MR. M was built in 2005 by Overmarine. She is a 25.02m / 82'1 Mangusta 80 Open HT motor yacht with exterior design by Andrea Bacigalupo . Mr. M offers accommodation for up to 6 guests in 3 cabins with additional room for her crew of 2. She features a variety of amenities to ensure comfortable charter vacations, including, Air Conditioning & WiFi connection on board. She also carries an impressive collection of toys as listed below.

## MR. M AMENITIES & TOYS

Wi-Fi

**Swimming Platform** 

Sunpads

Air Conditioning

For a full up-to-date list of leisure facilities or amenities onboard Motor Yacht Mr. M please contact your Yacht Charter Broker prior to booking your vacation. If there is a particular water toy that you would like, but it is not listed, then it may be possible to rent this equipment for you.