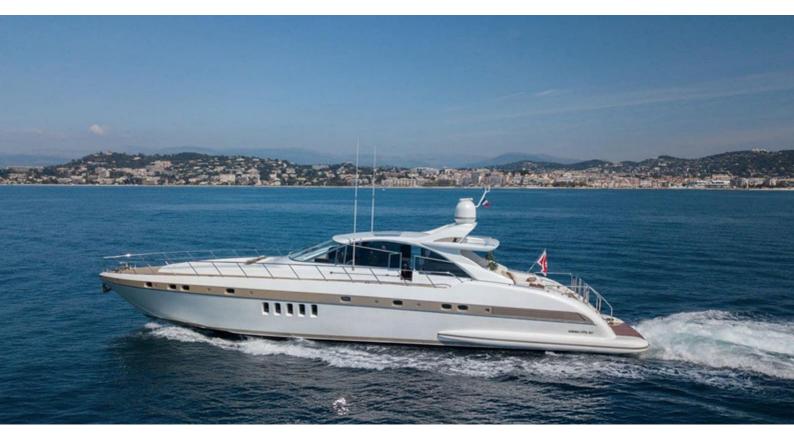

MR. M

Yacht Charter Details for 'Mr. M', the 25.02m Superyacht built by Overmarine

**SPECIFICATIONS** 

LENGTH 25.02m / 82'1

BEAM DRAFT 5.9m / 19'4 1.3m / 4'3

YEAR REFIT 2005 2015

CRUISING SPEED 37 Knots

**ACCOMMODATION** 

## MR. M YACHT CHARTER

Superyacht MR. M was built in 2005 by Overmarine. She is a 25.02m / 82'1 Mangusta 80 Open HT motor yacht with exterior design by Andrea Bacigalupo . Mr. M offers accommodation for up to 6 guests in 3 cabins with additional room for her crew of 2. She features a variety of amenities to ensure comfortable charter vacations, including, Air Conditioning & WiFi connection on board. She also carries an impressive collection of toys as listed below.