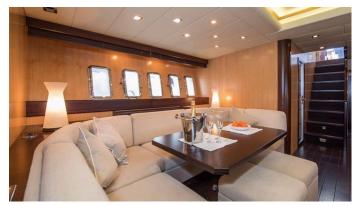

## MR. M YACHT CHARTER

Superyacht MR. M was built in 2005 by Overmarine. She is a 25.02m / 82'1 Mangusta 80 Open HT motor yacht with exterior design by Andrea Bacigalupo . Mr. M offers accommodation for up to 6 guests in 3 cabins with additional room for her crew of 2. She features a variety of amenities to ensure comfortable charter vacations, including, Air Conditioning & WiFi connection on board. She also carries an impressive collection of toys as listed below.