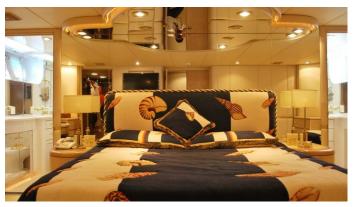

## GILAINE O YACHT CHARTER

Superyacht GILAINE O was built in 1992 by Hatteras. She is a 34.4m / 112'10 Hatteras 107 Motoryacht motor yacht with exterior design by Hargrave . Gilaine O offers accommodation for up to 8 guests in 4 cabins with additional room for her crew of 5. She features a variety of amenities to ensure comfortable charter vacations. She also carries an impressive collection of toys as listed below.