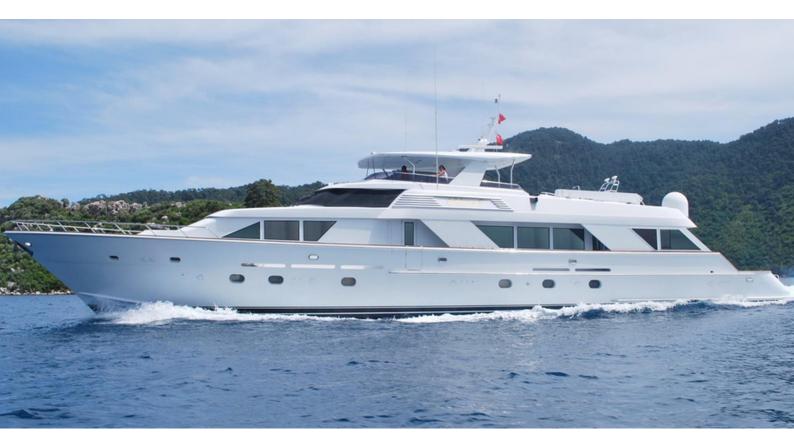

## **GILAINE O**

Yacht Charter Details for 'Gilaine O', the 34.4m Superyacht built by Hatteras

**SPECIFICATIONS** 

LENGTH

34.4m / 112'10

BEAM DRAFT

7.3m / 23'11 1.98m / 6'6

YEAR REFIT

## GILAINE O YACHT CHARTER

Superyacht GILAINE O was built in 1992 by Hatteras. She is a 34.4m / 112'10 Hatteras 107 Motoryacht motor yacht with exterior design by Hargrave . Gilaine O offers accommodation for up to 8 guests in 4 cabins with additional room for her crew of 5. She features a variety of amenities to ensure comfortable charter vacations. She also carries an impressive collection of toys as listed below.