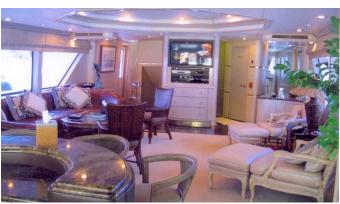

## GILAINE O YACHT CHARTER

Superyacht GILAINE O was built in 1992 by Hatteras. She is a 34.4m / 112'10 Hatteras 107 Motoryacht motor yacht with exterior design by Hargrave . Gilaine O offers accommodation for up to 8 guests in 4 cabins with additional room for her crew of 5. She features a variety of amenities to ensure comfortable charter vacations. She also carries an impressive collection of toys as listed below.