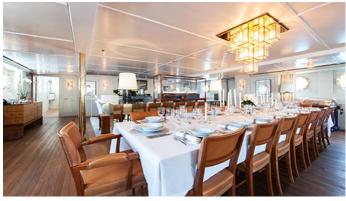

## SHEMARA YACHT CHARTER

Superyacht SHEMARA was built in 1938 by Vosper Thornycroft. She is a 64.7m / 212'3 Custom motor yacht with exterior design by Design Unlimited and interior styling by Design Unlimited . Shemara offers accommodation for up to 12 guests in 6 cabins with additional room for her crew of 16. She features a variety of amenities to ensure comfortable charter vacations. She also carries an impressive collection of toys as listed below.