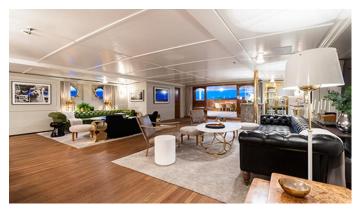

## SHEMARA YACHT CHARTER

Superyacht SHEMARA was built in 1938 by Vosper Thornycroft. She is a 64.7m / 212'3 Custom motor yacht with exterior design by Design Unlimited and interior styling by Design Unlimited . Shemara offers accommodation for up to 12 guests in 6 cabins with additional room for her crew of 16. She features a variety of amenities to ensure comfortable charter vacations. She also carries an impressive collection of toys as listed below.