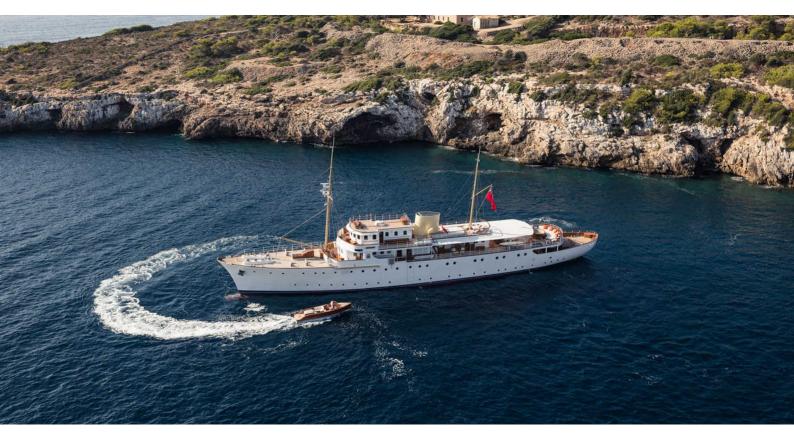

## **SHEMARA**

Yacht Charter Details for 'Shemara', the 64.7m Superyacht built by Vosper Thornycroft

**SPECIFICATIONS** 

**LENGTH** 64.7m / 212'3

BEAM DRAFT 9.24m / 30'4 3.96m / 13'

YEAR REFIT 1938 2014

CRUISING SPEED 11 Knots **ACCOMMODATION** 

## SHEMARA YACHT CHARTER

Superyacht SHEMARA was built in 1938 by Vosper Thornycroft. She is a 64.7m / 212'3 Custom motor yacht with exterior design by Design Unlimited and interior styling by Design Unlimited . Shemara offers accommodation for up to 12 guests in 6 cabins with additional room for her crew of 16. She features a variety of amenities to ensure comfortable charter vacations. She also carries an impressive collection of toys as listed below.