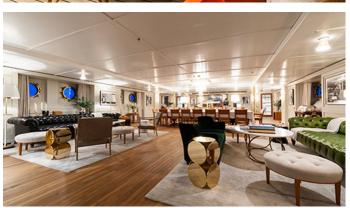

## SHEMARA YACHT CHARTER

Superyacht SHEMARA was built in 1938 by Vosper Thornycroft. She is a 64.7m / 212'3 Custom motor yacht with exterior design by Design Unlimited and interior styling by Design Unlimited . Shemara offers accommodation for up to 12 guests in 6 cabins with additional room for her crew of 16. She features a variety of amenities to ensure comfortable charter vacations. She also carries an impressive collection of toys as listed below.