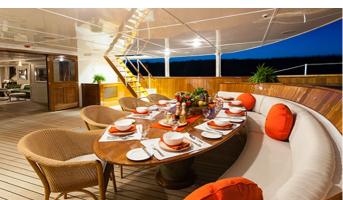

## SHEMARA YACHT CHARTER

Superyacht SHEMARA was built in 1938 by Vosper Thornycroft. She is a 64.7m / 212'3 Custom motor yacht with exterior design by Design Unlimited and interior styling by Design Unlimited . Shemara offers accommodation for up to 12 guests in 6 cabins with additional room for her crew of 16. She features a variety of amenities to ensure comfortable charter vacations. She also carries an impressive collection of toys as listed below.