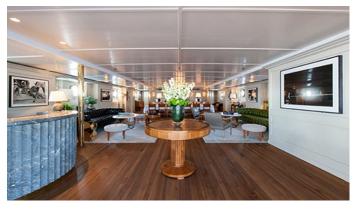

## SHEMARA YACHT CHARTER

Superyacht SHEMARA was built in 1938 by Vosper Thornycroft. She is a 64.7m / 212'3 Custom motor yacht with exterior design by Design Unlimited and interior styling by Design Unlimited . Shemara offers accommodation for up to 12 guests in 6 cabins with additional room for her crew of 16. She features a variety of amenities to ensure comfortable charter vacations. She also carries an impressive collection of toys as listed below.