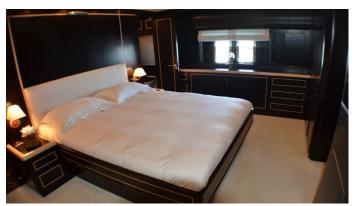

## MOON GLIDER YACHT CHARTER

Superyacht MOON GLIDER was built in 2003 by Leopard. She is a 27m / 88'7 Leopard 27 motor yacht with exterior design by Paolo Caliari . Moon Glider offers accommodation for up to 7 guests in 3 cabins with additional room for her crew of 3. She features a variety of amenities to ensure comfortable charter vacations, including, Air Conditioning & WiFi connection on board. She also carries an impressive collection of toys as listed below.