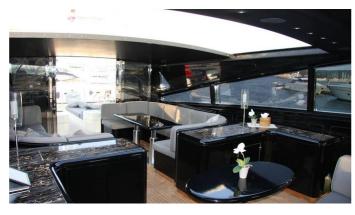

## MOON GLIDER YACHT CHARTER

Superyacht MOON GLIDER was built in 2003 by Leopard. She is a 27m / 88'7 Leopard 27 motor yacht with exterior design by Paolo Caliari . Moon Glider offers accommodation for up to 7 guests in 3 cabins with additional room for her crew of 3. She features a variety of amenities to ensure comfortable charter vacations, including, Air Conditioning & WiFi connection on board. She also carries an impressive collection of toys as listed below.

#### MOON GLIDER AMENITIES & TOYS

Wi-Fi

Air Conditioning

For a full up-to-date list of leisure facilities or amenities onboard Motor Yacht Moon Glider please contact your Yacht Charter Broker prior to booking your vacation. If there is a particular water toy that you would like, but it is not listed, then it may be possible to rent this equipment for you.