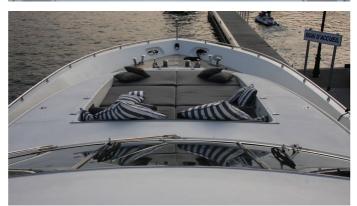

## MOON GLIDER YACHT CHARTER

Superyacht MOON GLIDER was built in 2003 by Leopard. She is a 27m / 88'7 Leopard 27 motor yacht with exterior design by Paolo Caliari . Moon Glider offers accommodation for up to 7 guests in 3 cabins with additional room for her crew of 3. She features a variety of amenities to ensure comfortable charter vacations, including, Air Conditioning & WiFi connection on board. She also carries an impressive collection of toys as listed below.