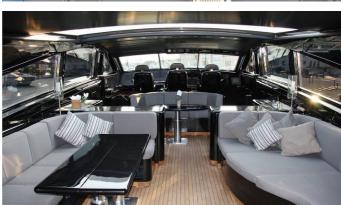

## MOON GLIDER YACHT CHARTER

Superyacht MOON GLIDER was built in 2003 by Leopard. She is a 27m / 88'7 Leopard 27 motor yacht with exterior design by Paolo Caliari . Moon Glider offers accommodation for up to 7 guests in 3 cabins with additional room for her crew of 3. She features a variety of amenities to ensure comfortable charter vacations, including, Air Conditioning & WiFi connection on board. She also carries an impressive collection of toys as listed below.

#### MOON GLIDER AMENITIES & TOYS

Wi-Fi

Air Conditioning

For a full up-to-date list of leisure facilities or amenities onboard Motor Yacht Moon Glider please contact your Yacht Charter Broker prior to booking your vacation. If there is a particular water toy that you would like, but it is not listed, then it may be possible to rent this equipment for you.