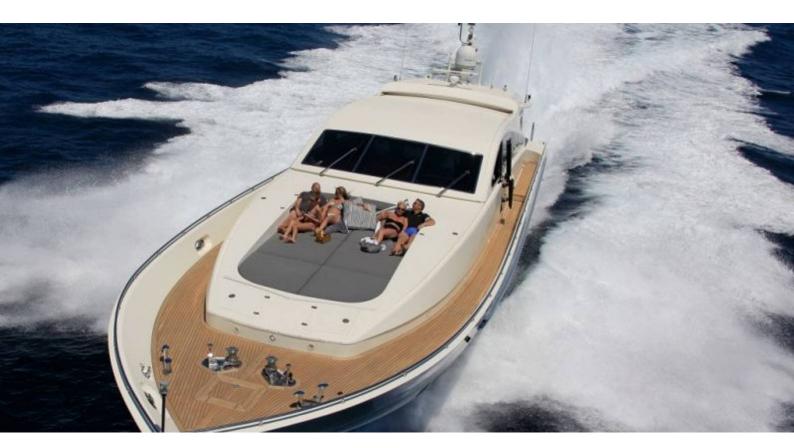

## MOON GLIDER YACHT CHARTER

Superyacht MOON GLIDER was built in 2003 by Leopard. She is a 27m / 88'7 Leopard 27 motor yacht with exterior design by Paolo Caliari . Moon Glider offers accommodation for up to 7 guests in 3 cabins with additional room for her crew of 3. She features a variety of amenities to ensure comfortable charter vacations, including, Air Conditioning & WiFi connection on board. She also carries an impressive collection of toys as listed below.