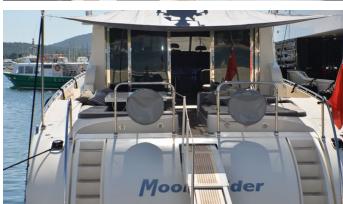

## MOON GLIDER YACHT CHARTER

Superyacht MOON GLIDER was built in 2003 by Leopard. She is a 27m / 88'7 Leopard 27 motor yacht with exterior design by Paolo Caliari . Moon Glider offers accommodation for up to 7 guests in 3 cabins with additional room for her crew of 3. She features a variety of amenities to ensure comfortable charter vacations, including, Air Conditioning & WiFi connection on board. She also carries an impressive collection of toys as listed below.