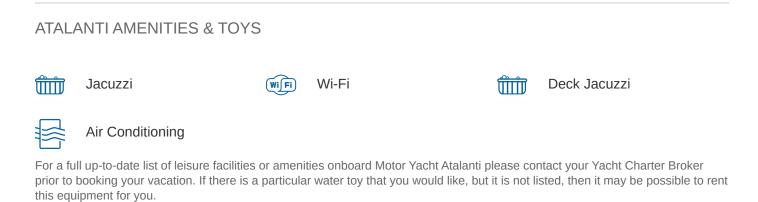

#### ATALANTI YACHT CHARTER

Superyacht ATALANTI was built in 2004 by Couach. She is a 29.34m / 96'3 Couach 2800 LR motor yacht with exterior design by . Atalanti offers accommodation for up to 10 guests in 4 cabins with additional room for her crew of 4. She features a variety of amenities to ensure comfortable charter vacations, including, Air Conditioning, Deck Jacuzzi & WiFi connection on board. She also carries an impressive collection of toys as listed below.