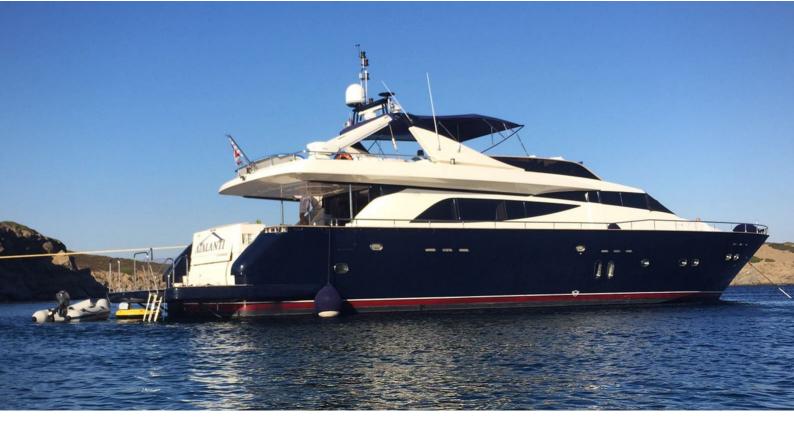

## ATALANTI

Yacht Charter Details for 'Atalanti', the 29.34m Superyacht built by Couach

#### ATALANTI YACHT CHARTER

Superyacht ATALANTI was built in 2004 by Couach. She is a 29.34m / 96'3 Couach 2800 LR motor yacht with exterior design by . Atalanti offers accommodation for up to 10 guests in 4 cabins with additional room for her crew of 4. She features a variety of amenities to ensure comfortable charter vacations, including, Air Conditioning, Deck Jacuzzi & WiFi connection on board. She also carries an impressive collection of toys as listed below.