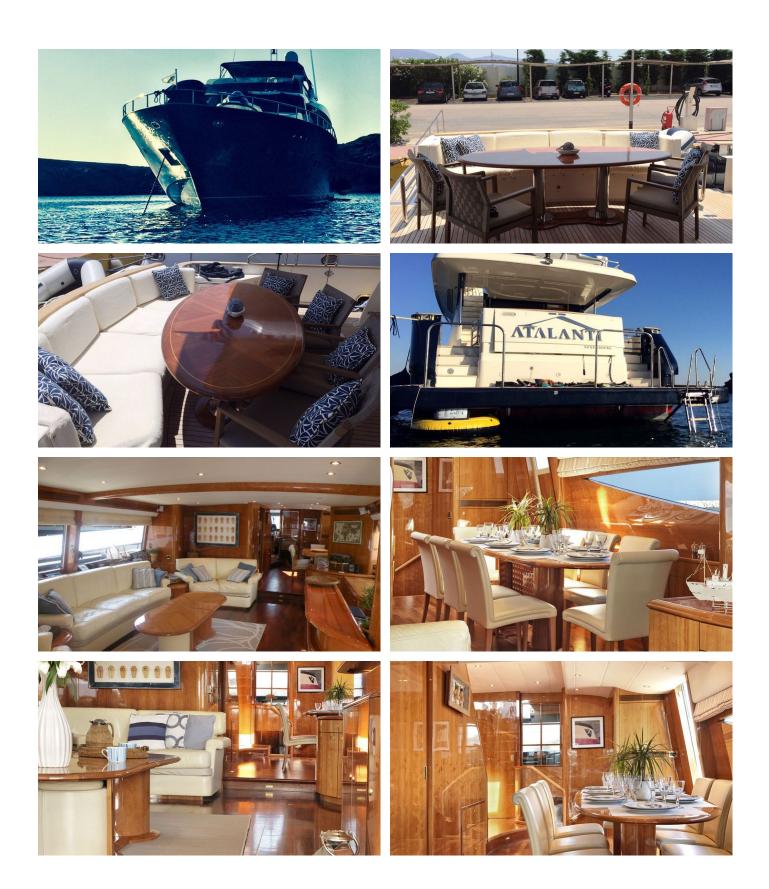

## ACCOMMODATION

GUESTS CABINS CREW

CABIN CONFIGURATION 1 Master 1 Double

2 Twin 2 Pullman

#### ATALANTI YACHT CHARTER

Superyacht ATALANTI was built in 2004 by Couach. She is a 29.34m / 96'3 Couach 2800 LR motor yacht with exterior design by . Atalanti offers accommodation for up to 10 guests in 4 cabins with additional room for her crew of 4. She features a variety of amenities to ensure comfortable charter vacations, including, Air Conditioning, Deck Jacuzzi & WiFi connection on board. She also carries an impressive collection of toys as listed below.