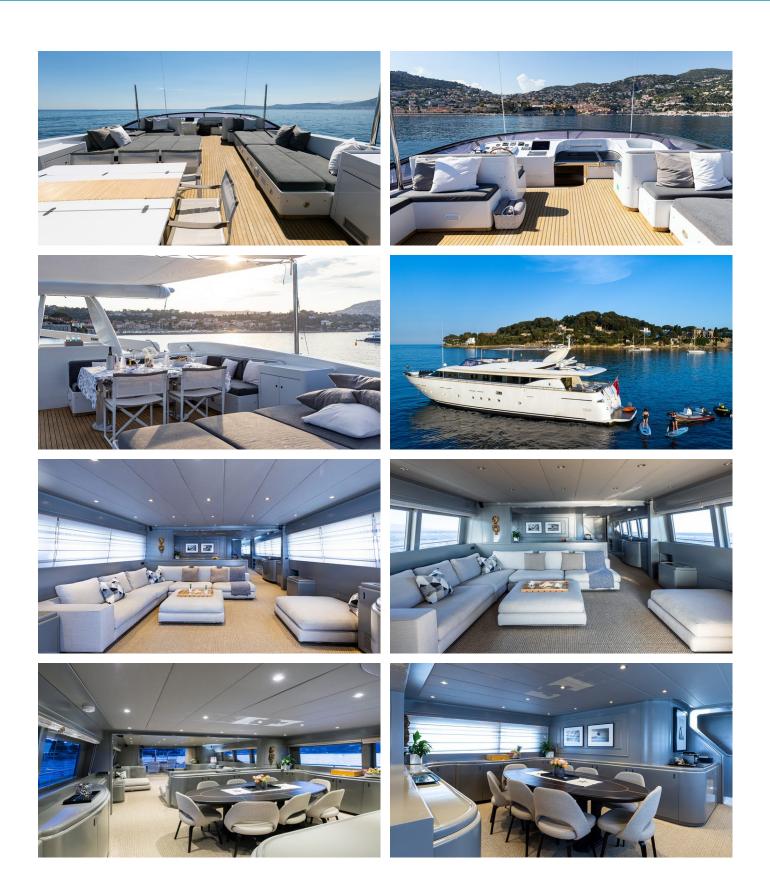

### TALILA YACHT CHARTER

Superyacht TALILA was built in 2000 by Mondo Marine. She is a 29m / 95'2 Custom motor yacht with exterior design by Aldo Cichero and interior styling by Aldo Cichero . Talila offers accommodation for up to 10 guests in 4 cabins with additional room for her crew of 4. She features a variety of amenities to ensure comfortable charter vacations, including, Air Conditioning & WiFi connection on board. She also carries an impressive collection of toys as listed below.