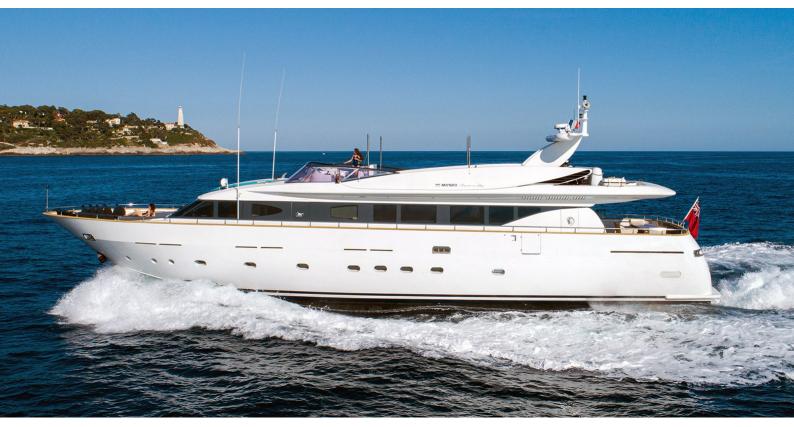

# TALILA

Yacht Charter Details for 'Talila', the 29m Superyacht built by Mondo Marine

### TALILA YACHT CHARTER

Superyacht TALILA was built in 2000 by Mondo Marine. She is a 29m / 95'2 Custom motor yacht with exterior design by Aldo Cichero and interior styling by Aldo Cichero . Talila offers accommodation for up to 10 guests in 4 cabins with additional room for her crew of 4. She features a variety of amenities to ensure comfortable charter vacations, including, Air Conditioning & WiFi connection on board. She also carries an impressive collection of toys as listed below.