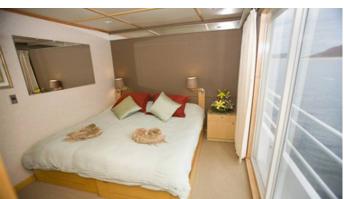

## SAFARI QUEST

Yacht Charter Details for 'Safari Quest', the 36.58m Superyacht built by Shear Yachts

**SPECIFICATIONS** 

LENGTH 36.58m / 120'

BEAM DRAFT 8.53m / 28' 2.44m / 8'

YEAR REFIT 1992 2005

CRUISING SPEED 12 Knots **ACCOMMODATION** 

GUESTS CABINS CREW

22 11 9

CABIN CONFIGURATION

**CHARTER RATES** 

SUMMER

from

**\$222,100** / week + expenses

WINTER

## SAFARI QUEST YACHT CHARTER

Superyacht SAFARI QUEST was built in 1992 by Shear Yachts. She is a 36.58m / 120' motor yacht with exterior design by Bell Design Group and interior styling by Bell Design Group . Safari Quest offers accommodation for up to 22 guests in 11 cabins with additional room for her crew of 9. She features a variety of amenities to ensure comfortable charter vacations, including, Air Conditioning & Deck Jacuzzi. She also carries an impressive collection of toys as listed below.