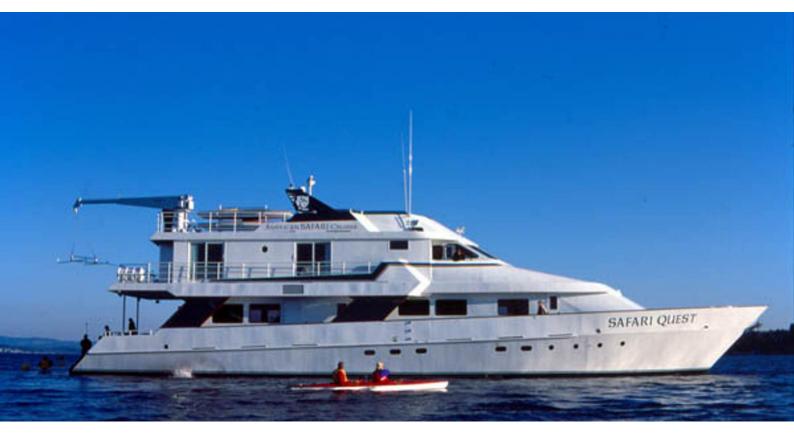

## SAFARI QUEST

Yacht Charter Details for 'Safari Quest', the 36.58m Superyacht built by Shear Yachts

**SPECIFICATIONS** 

LENGTH 36.58m / 120'

BEAM DRAFT 8.53m / 28' 2.44m / 8'

YEAR REFIT 1992 2005

CRUISING SPEED 12 Knots **ACCOMMODATION** 

## SAFARI QUEST YACHT CHARTER

Superyacht SAFARI QUEST was built in 1992 by Shear Yachts. She is a 36.58m / 120' motor yacht with exterior design by Bell Design Group and interior styling by Bell Design Group . Safari Quest offers accommodation for up to 22 guests in 11 cabins with additional room for her crew of 9. She features a variety of amenities to ensure comfortable charter vacations, including, Air Conditioning & Deck Jacuzzi. She also carries an impressive collection of toys as listed below.