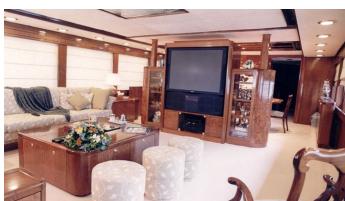

## WHITE KNIGHT YACHT CHARTER

Superyacht WHITE KNIGHT was built in 1985 by Astillero Jorge R Chediek. She is a 46.3m / 151'11 motor yacht with exterior design by Astillero Jorge R Chediek. White Knight offers accommodation for up to 12 guests in 8 cabins with additional room for her crew of 10. She features a variety of amenities to ensure comfortable charter vacations. She also carries an impressive collection of toys as listed below.