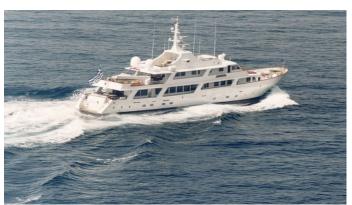

## WHITE KNIGHT

Yacht Charter Details for 'White Knight', the 46.3m Superyacht built by Astillero Jorge R Chediek

**SPECIFICATIONS** 

LENGTH

46.3m / 151'11

BEAM DRAFT

7.3m / 23'11 2.4m / 7'10

YEAR REFIT 1985 2013

## WHITE KNIGHT YACHT CHARTER

Superyacht WHITE KNIGHT was built in 1985 by Astillero Jorge R Chediek. She is a 46.3m / 151'11 motor yacht with exterior design by Astillero Jorge R Chediek. White Knight offers accommodation for up to 12 guests in 8 cabins with additional room for her crew of 10. She features a variety of amenities to ensure comfortable charter vacations. She also carries an impressive collection of toys as listed below.