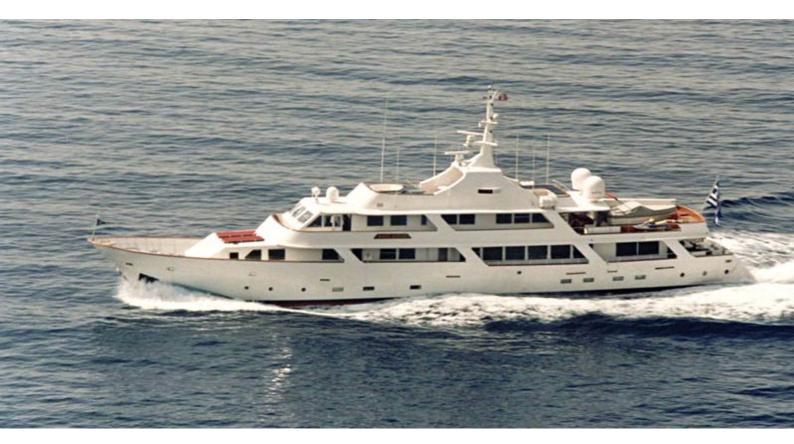

## WHITE KNIGHT

Yacht Charter Details for 'White Knight', the 46.3m Superyacht built by Astillero Jorge R Chediek

**SPECIFICATIONS** 

LENGTH

46.3m / 151'11

BEAM DRAFT

7.3m / 23'11 2.4m / 7'10

YEAR REFIT 1985 2013

## WHITE KNIGHT YACHT CHARTER

Superyacht WHITE KNIGHT was built in 1985 by Astillero Jorge R Chediek. She is a 46.3m / 151'11 motor yacht with exterior design by Astillero Jorge R Chediek. White Knight offers accommodation for up to 12 guests in 8 cabins with additional room for her crew of 10. She features a variety of amenities to ensure comfortable charter vacations. She also carries an impressive collection of toys as listed below.