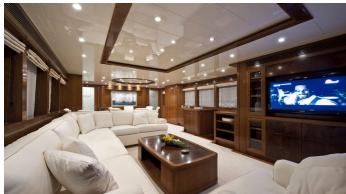

### MRS WHITE YACHT CHARTER

Superyacht MRS WHITE was built in 2009 by Benetti Sail Division. She is a 29.6m / 97'1 BSD 95 motor yacht with exterior design by and interior styling by Riccardo Paoli . Mrs White offers accommodation for up to 10 guests in 4 cabins with additional room for her crew of 5. She features a variety of amenities to ensure comfortable charter vacations, including, Air Conditioning, WiFi connection on board, Gym/exercise equipment & Stabilizers at Anchor. She also carries an impressive collection of toys as listed below.

#### MRS WHITE AMENITIES & TOYS

Wi-Fi

At-Anchor Stabilizers

Gym

Air Conditioning

Satellite TV

For a full up-to-date list of leisure facilities or amenities onboard Motor Yacht Mrs White please contact your Yacht Charter Broker prior to booking your vacation. If there is a particular water toy that you would like, but it is not listed, then it may be possible to rent this equipment for you.