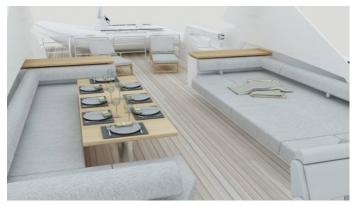

### MANATEA YACHT CHARTER

Superyacht MANATEA was built in 2008 by Peri Yachts. She is a 28.65m / 94' Peri 29 motor yacht with exterior design by Scaro Design and interior styling by Scaro Design . Manatea offers accommodation for up to 8 guests in 4 cabins with additional room for her crew of 4. She features a variety of amenities to ensure comfortable charter vacations, including, Air Conditioning & WiFi connection on board. She also carries an impressive collection of toys as listed below.

#### MANATEA AMENITIES & TOYS

Wi-Fi

Air Conditioning

For a full up-to-date list of leisure facilities or amenities onboard Motor Yacht Manatea please contact your Yacht Charter Broker prior to booking your vacation. If there is a particular water toy that you would like, but it is not listed, then it may be possible to rent this equipment for you.