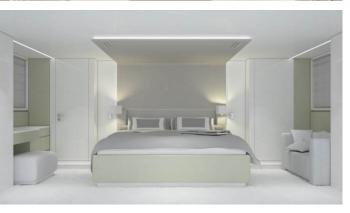

GUESTS CABINS CREW

3 4

CABIN CONFIGURATION

1 Master 1 VIP 2 Twin

**CHARTER RATES** 

SUMMER

from

€47,000 / week + expenses

### MANATEA YACHT CHARTER

Superyacht MANATEA was built in 2008 by Peri Yachts. She is a 28.65m / 94' Peri 29 motor yacht with exterior design by Scaro Design and interior styling by Scaro Design . Manatea offers accommodation for up to 8 guests in 4 cabins with additional room for her crew of 4. She features a variety of amenities to ensure comfortable charter vacations, including, Air Conditioning & WiFi connection on board. She also carries an impressive collection of toys as listed below.