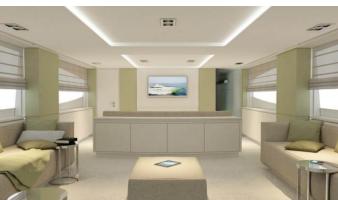

### MANATEA YACHT CHARTER

Superyacht MANATEA was built in 2008 by Peri Yachts. She is a 28.65m / 94' Peri 29 motor yacht with exterior design by Scaro Design and interior styling by Scaro Design . Manatea offers accommodation for up to 8 guests in 4 cabins with additional room for her crew of 4. She features a variety of amenities to ensure comfortable charter vacations, including, Air Conditioning & WiFi connection on board. She also carries an impressive collection of toys as listed below.

#### MANATEA AMENITIES & TOYS

Wi-Fi

Air Conditioning

For a full up-to-date list of leisure facilities or amenities onboard Motor Yacht Manatea please contact your Yacht Charter Broker prior to booking your vacation. If there is a particular water toy that you would like, but it is not listed, then it may be possible to rent this equipment for you.