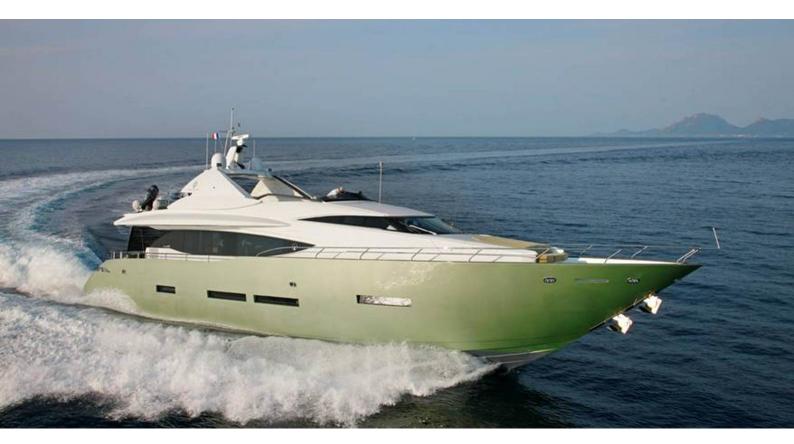

# **MANATEA**

Yacht Charter Details for 'Manatea', the 28.65m Superyacht built by Peri Yachts

**SPECIFICATIONS** 

LENGTH 28.65m / 94'

BEAM DRAFT 6.44m / 21'2 1.15m / 3'9

YEAR REFIT 2008 2022

CRUISING SPEED 17 Knots **ACCOMMODATION** 

### MANATEA YACHT CHARTER

Superyacht MANATEA was built in 2008 by Peri Yachts. She is a 28.65m / 94' Peri 29 motor yacht with exterior design by Scaro Design and interior styling by Scaro Design . Manatea offers accommodation for up to 8 guests in 4 cabins with additional room for her crew of 4. She features a variety of amenities to ensure comfortable charter vacations, including, Air Conditioning & WiFi connection on board. She also carries an impressive collection of toys as listed below.