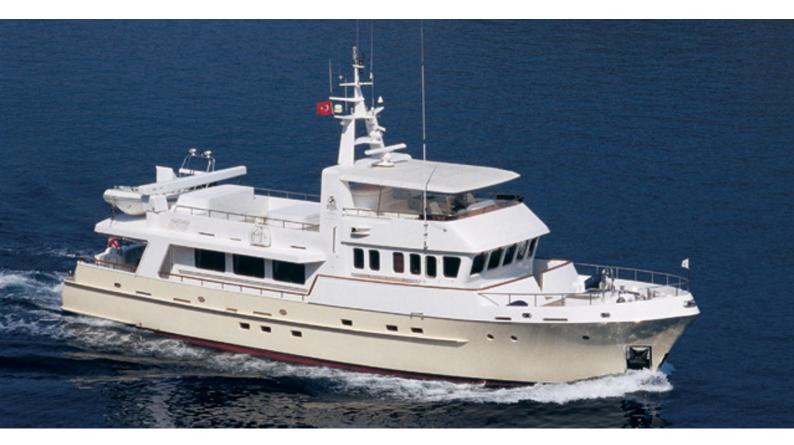

# **BELLE ISLE SEA**

Yacht Charter Details for 'Belle Isle Sea', the 27.58m Superyacht built by Turquoise Yachts

## BELLE ISLE SEA YACHT CHARTER

Superyacht BELLE ISLE SEA was built in 2001 by Turquoise Yachts. She is a 27.58m / 90'6 Custom motor yacht with exterior design by Vripack and interior styling by Vripack . Belle Isle Sea offers accommodation for up to 6 guests in 3 cabins with additional room for her crew of 4. She features a variety of amenities to ensure comfortable charter vacations, including, Air Conditioning, Deck Jacuzzi & Stabilizers at Anchor. She also carries an impressive collection of toys as listed below.