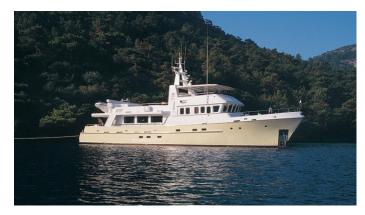

# **BELLE ISLE SEA**

Yacht Charter Details for 'Belle Isle Sea', the 27.58m Superyacht built by Turquoise Yachts

## BELLE ISLE SEA YACHT CHARTER

Superyacht BELLE ISLE SEA was built in 2001 by Turquoise Yachts. She is a 27.58m / 90'6 Custom motor yacht with exterior design by Vripack and interior styling by Vripack . Belle Isle Sea offers accommodation for up to 6 guests in 3 cabins with additional room for her crew of 4. She features a variety of amenities to ensure comfortable charter vacations, including, Air Conditioning, Deck Jacuzzi & Stabilizers at Anchor. She also carries an impressive collection of toys as listed below.