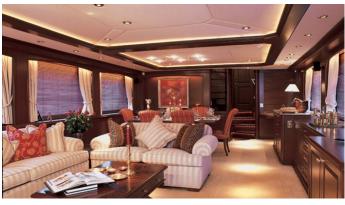

## BELLE ISLE SEA YACHT CHARTER

Superyacht BELLE ISLE SEA was built in 2001 by Turquoise Yachts. She is a 27.58m / 90'6 Custom motor yacht with exterior design by Vripack and interior styling by Vripack . Belle Isle Sea offers accommodation for up to 6 guests in 3 cabins with additional room for her crew of 4. She features a variety of amenities to ensure comfortable charter vacations, including, Air Conditioning, Deck Jacuzzi & Stabilizers at Anchor. She also carries an impressive collection of toys as listed below.