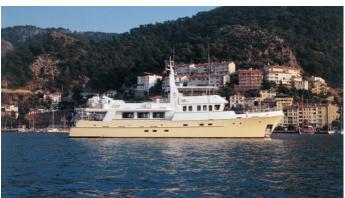

# **BELLE ISLE SEA**

Yacht Charter Details for 'Belle Isle Sea', the 27.58m Superyacht built by Turquoise Yachts

## BELLE ISLE SEA YACHT CHARTER

Superyacht BELLE ISLE SEA was built in 2001 by Turquoise Yachts. She is a 27.58m / 90'6 Custom motor yacht with exterior design by Vripack and interior styling by Vripack . Belle Isle Sea offers accommodation for up to 6 guests in 3 cabins with additional room for her crew of 4. She features a variety of amenities to ensure comfortable charter vacations, including, Air Conditioning, Deck Jacuzzi & Stabilizers at Anchor. She also carries an impressive collection of toys as listed below.