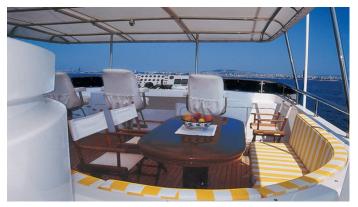

## BELLE ISLE SEA YACHT CHARTER

Superyacht BELLE ISLE SEA was built in 2001 by Turquoise Yachts. She is a 27.58m / 90'6 Custom motor yacht with exterior design by Vripack and interior styling by Vripack . Belle Isle Sea offers accommodation for up to 6 guests in 3 cabins with additional room for her crew of 4. She features a variety of amenities to ensure comfortable charter vacations, including, Air Conditioning, Deck Jacuzzi & Stabilizers at Anchor. She also carries an impressive collection of toys as listed below.

### BELLE ISLE SEA AMENITIES & TOYS

Jacuzzi

Wi-Fi

Video On-Demand

**Ipod Docking** 

At-Anchor Stabilizers

Deck Jacuzzi

Air Conditioning