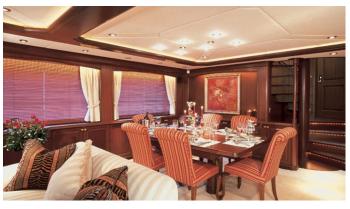

## BELLE ISLE SEA YACHT CHARTER

Superyacht BELLE ISLE SEA was built in 2001 by Turquoise Yachts. She is a 27.58m / 90'6 Custom motor yacht with exterior design by Vripack and interior styling by Vripack . Belle Isle Sea offers accommodation for up to 6 guests in 3 cabins with additional room for her crew of 4. She features a variety of amenities to ensure comfortable charter vacations, including, Air Conditioning, Deck Jacuzzi & Stabilizers at Anchor. She also carries an impressive collection of toys as listed below.