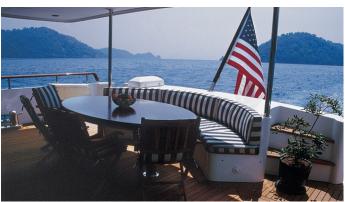

## BELLE ISLE SEA YACHT CHARTER

Superyacht BELLE ISLE SEA was built in 2001 by Turquoise Yachts. She is a 27.58m / 90'6 Custom motor yacht with exterior design by Vripack and interior styling by Vripack . Belle Isle Sea offers accommodation for up to 6 guests in 3 cabins with additional room for her crew of 4. She features a variety of amenities to ensure comfortable charter vacations, including, Air Conditioning, Deck Jacuzzi & Stabilizers at Anchor. She also carries an impressive collection of toys as listed below.

### BELLE ISLE SEA AMENITIES & TOYS

Jacuzzi

Wi-Fi

Video On-Demand

**Ipod Docking** 

At-Anchor Stabilizers

Deck Jacuzzi

Air Conditioning