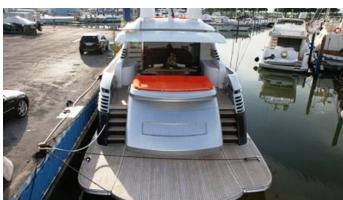

# **MAXIMO**

Yacht Charter Details for 'Maximo', the 27.42m Superyacht built by Pershing

**SPECIFICATIONS** 

LENGTH 27.42m / 90'

**BEAM** DRAFT 1.65m / 5'5 6.23m / 20'5

YEAR **REFIT** 2007 2010

**CRUISING SPEED** 38 Knots

#### MAXIMO YACHT CHARTER

Superyacht MAXIMO was built in 2007 by Pershing. She is a 27.42m / 90' Pershing 90 motor yacht with exterior design by Fulvio de Simoni and interior styling by Pershing . Maximo offers accommodation for up to 8 guests in cabins with additional room for her crew of . She features a variety of amenities to ensure comfortable charter vacations. She also carries an impressive collection of toys as listed below.