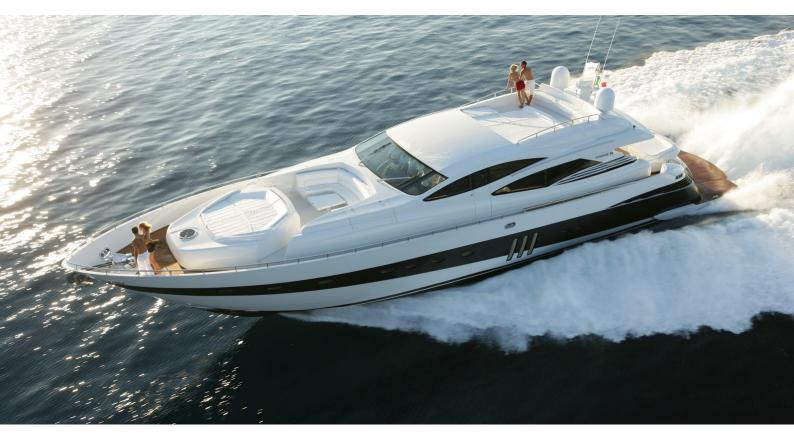

# **MAXIMO**

Yacht Charter Details for 'Maximo', the 27.42m Superyacht built by Pershing

**SPECIFICATIONS** 

LENGTH 27.42m / 90'

**BEAM** DRAFT 1.65m / 5'5 6.23m / 20'5

YEAR **REFIT** 2007 2010

**CRUISING SPEED** 38 Knots

#### MAXIMO YACHT CHARTER

Superyacht MAXIMO was built in 2007 by Pershing. She is a 27.42m / 90' Pershing 90 motor yacht with exterior design by Fulvio de Simoni and interior styling by Pershing . Maximo offers accommodation for up to 8 guests in cabins with additional room for her crew of . She features a variety of amenities to ensure comfortable charter vacations. She also carries an impressive collection of toys as listed below.