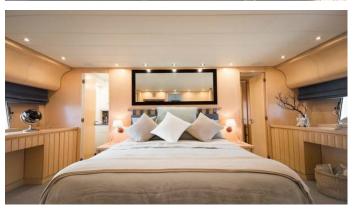

## **SPECIFICATIONS**

**LENGTH** 27m / 88'7

BEAM DRAFT 6.05 m / 19'10 1.2 m / 3'11

YEAR REFIT 2003 2009

CRUISING SPEED 34 Knots **ACCOMMODATION** 

GUESTS CABINS CREW

6 3 3

CABIN CONFIGURATION

1 Master1 VIP1 Twin1 Pullman

**CHARTER RATES** 

SUMMER

from

€54,950 / week + expenses

WINTER from

€47,950 / week + expenses

Details correct as of 20 Sep, 2024

## AYA YACHT CHARTER

Superyacht AYA was built in 2003 by Leopard. She is a 27m / 88'7 Leopard 27 motor yacht with exterior design by Paolo Caliari . Aya offers accommodation for up to 6 guests in 3 cabins with additional room for her crew of 3. She features a variety of amenities to ensure comfortable charter vacations. She also carries an impressive collection of toys as listed below.