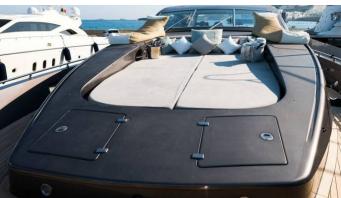

## **SPECIFICATIONS**

**LENGTH** 27m / 88'7

BEAM DRAFT 6.05 m / 19'10 1.2 m / 3'11

YEAR REFIT 2003 2009

CRUISING SPEED 34 Knots **ACCOMMODATION** 

GUESTS CABINS CREW

6 3 3

CABIN CONFIGURATION

## AYA YACHT CHARTER

Superyacht AYA was built in 2003 by Leopard. She is a 27m / 88'7 Leopard 27 motor yacht with exterior design by Paolo Caliari . Aya offers accommodation for up to 6 guests in 3 cabins with additional room for her crew of 3. She features a variety of amenities to ensure comfortable charter vacations. She also carries an impressive collection of toys as listed below.