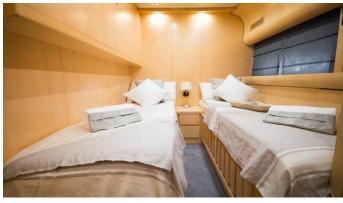

## **SPECIFICATIONS**

**LENGTH** 27m / 88'7

BEAM DRAFT 6.05 m / 19'10 1.2 m / 3'11

YEAR REFIT 2003 2009

CRUISING SPEED 34 Knots **ACCOMMODATION** 

GUESTS CABINS CREW

6 3 3

CABIN CONFIGURATION

1 Master1 VIP1 Twin1 Pullman

**CHARTER RATES** 

SUMMER

from

€54,950 / week + expenses

WINTER from

€47,950 / week + expenses

Details correct as of 20 Sep, 2024

## AYA YACHT CHARTER

Superyacht AYA was built in 2003 by Leopard. She is a 27m / 88'7 Leopard 27 motor yacht with exterior design by Paolo Caliari . Aya offers accommodation for up to 6 guests in 3 cabins with additional room for her crew of 3. She features a variety of amenities to ensure comfortable charter vacations. She also carries an impressive collection of toys as listed below.