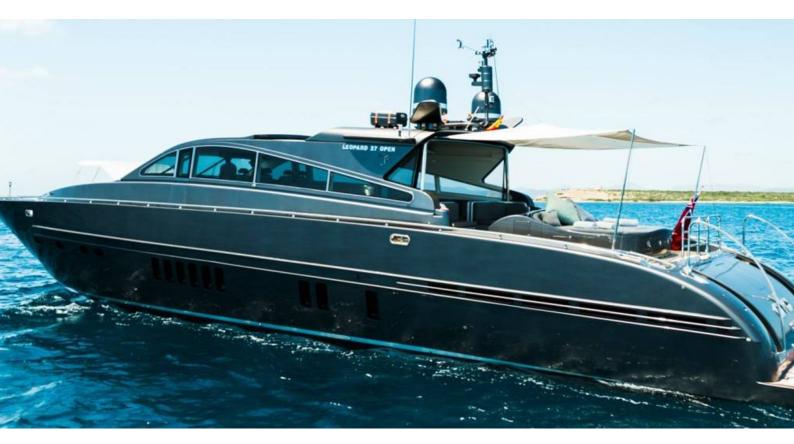

# AYA

Yacht Charter Details for 'Aya', the 27m Superyacht built by Leopard

## AYA YACHT CHARTER

Superyacht AYA was built in 2003 by Leopard. She is a 27m / 88'7 Leopard 27 motor yacht with exterior design by Paolo Caliari . Aya offers accommodation for up to 6 guests in 3 cabins with additional room for her crew of 3. She features a variety of amenities to ensure comfortable charter vacations. She also carries an impressive collection of toys as listed below.