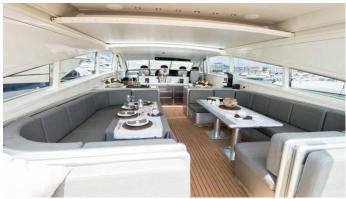

## AYA YACHT CHARTER

Superyacht AYA was built in 2003 by Leopard. She is a 27m / 88'7 Leopard 27 motor yacht with exterior design by Paolo Caliari . Aya offers accommodation for up to 6 guests in 3 cabins with additional room for her crew of 3. She features a variety of amenities to ensure comfortable charter vacations. She also carries an impressive collection of toys as listed below.