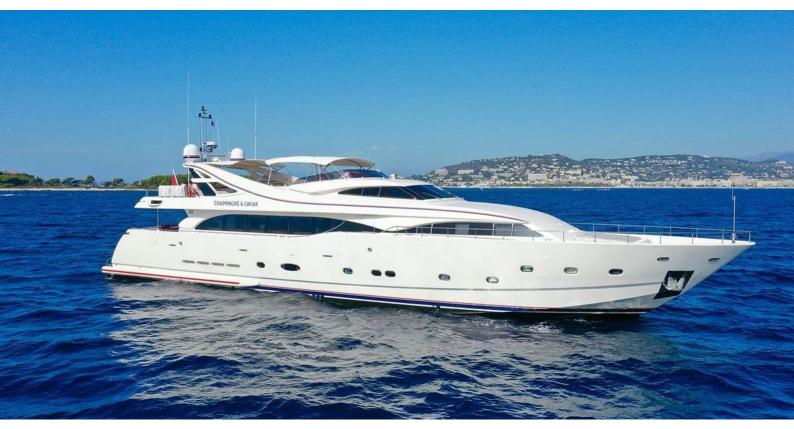

# CHAMPAGNE AND CAVIAR

Yacht Charter Details for 'Champagne and Caviar ', the 34.14m Superyacht built by Custom Line

CREW

## CHAMPAGNE AND CAVIAR YACHT CHARTER

Superyacht CHAMPAGNE AND CAVIAR was built in 2004 by Custom Line. She is a 34.14m / 112' Custom Line 112 motor yacht with exterior design by Zuccon and interior styling by Zuccon. Champagne and Caviar offers accommodation for up to 12 guests in 5 cabins with additional room for her crew of 7. She features a variety of amenities to ensure comfortable charter vacations, including, Sunpads, Crane & At Anchor Stabilizers. She also carries an impressive collection of toys as listed below.