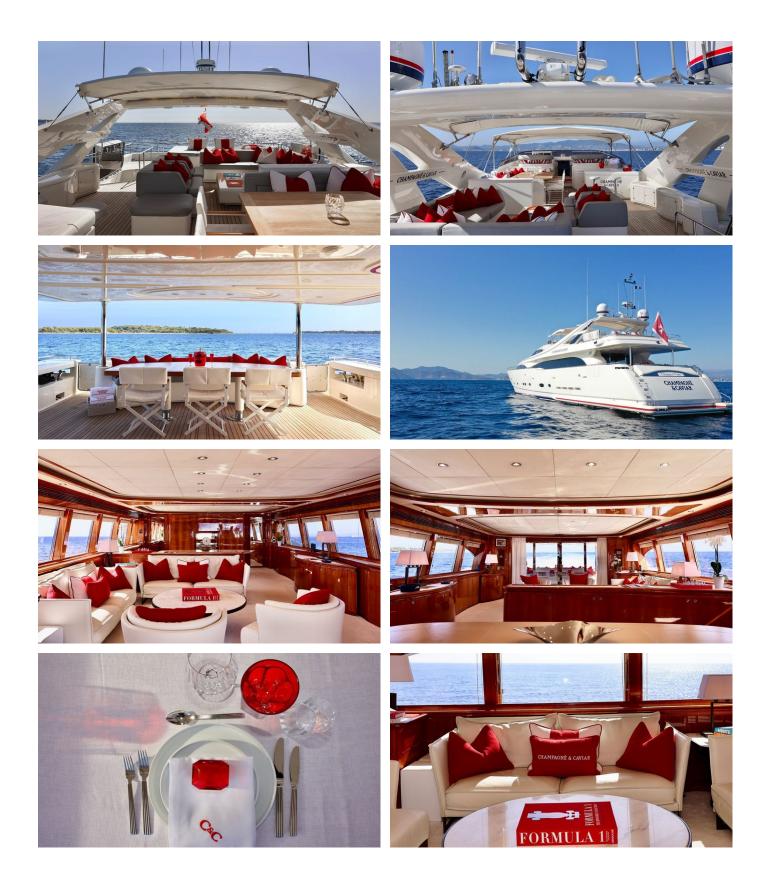

## CHAMPAGNE AND CAVIAR YACHT CHARTER

Superyacht CHAMPAGNE AND CAVIAR was built in 2004 by Custom Line. She is a 34.14m / 112' Custom Line 112 motor yacht with exterior design by Zuccon and interior styling by Zuccon. Champagne and Caviar offers accommodation for up to 12 guests in 5 cabins with additional room for her crew of 7. She features a variety of amenities to ensure comfortable charter vacations, including, Sunpads, Crane & At Anchor Stabilizers. She also carries an impressive collection of toys as listed below.