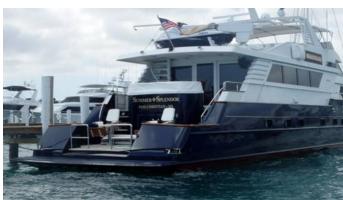

# **SEA DIAMOND**

Yacht Charter Details for 'Sea Diamond', the 31.7m Superyacht built by Broward

**SPECIFICATIONS** 

LENGTH 31.7m / 104'

BEAM DRAFT 5.9m / 19'4 1.6m / 5'3

YEAR REFIT 1990 2013

CRUISING SPEED 17 Knots **ACCOMMODATION** 

#### SEA DIAMOND YACHT CHARTER

Superyacht SEA DIAMOND was built in 1990 by Broward. She is a 31.7m / 104' Custom motor yacht with exterior design by Broward . Sea Diamond offers accommodation for up to 7 guests in 3 cabins with additional room for her crew of 3. She features a variety of amenities to ensure comfortable charter vacations, includingAir Conditioning. She also carries an impressive collection of toys as listed below.