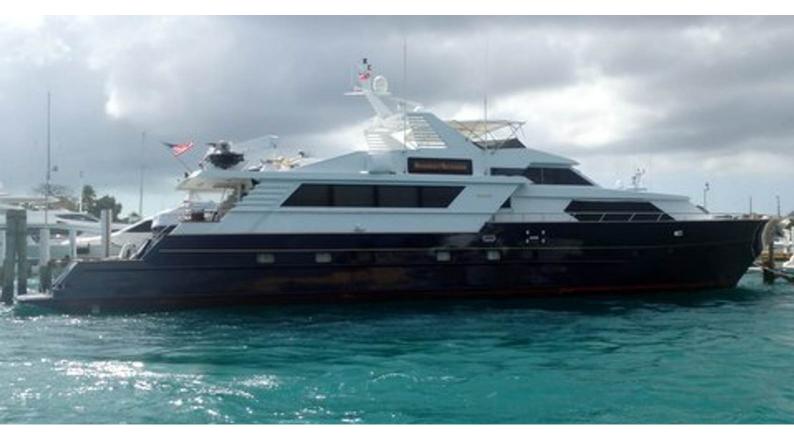

# **SEA DIAMOND**

Yacht Charter Details for 'Sea Diamond', the 31.7m Superyacht built by Broward

**SPECIFICATIONS** 

LENGTH 31.7m / 104'

BEAM DRAFT 5.9m / 19'4 1.6m / 5'3

YEAR REFIT 1990 2013

CRUISING SPEED 17 Knots **ACCOMMODATION** 

#### SEA DIAMOND YACHT CHARTER

Superyacht SEA DIAMOND was built in 1990 by Broward. She is a 31.7m / 104' Custom motor yacht with exterior design by Broward . Sea Diamond offers accommodation for up to 7 guests in 3 cabins with additional room for her crew of 3. She features a variety of amenities to ensure comfortable charter vacations, includingAir Conditioning. She also carries an impressive collection of toys as listed below.