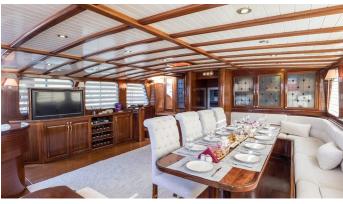

## GRACE 1 YACHT CHARTER

Superyacht GRACE 1 was built in 2008 by Bodrum Shipyard. She is a 30m / 98'5 motor/sailer yacht with exterior design by . Grace 1 offers accommodation for up to 12 guests in 6 cabins with additional room for her crew of 5. She features a variety of amenities to ensure comfortable charter vacations, including, Jacuzzi (on deck), Barbeque & Air Conditioning. She also carries an impressive collection of toys as listed below.

## **GRACE 1 AMENITIES & TOYS**

Jacuzzi

\//i-Fi

Air Conditioning

For a full up-to-date list of leisure facilities or amenities onboard Motor/Sailer Yacht Grace 1 please contact your Yacht Charter Broker prior to booking your vacation. If there is a particular water toy that you would like, but it is not listed, then it may be possible to rent this equipment for you.