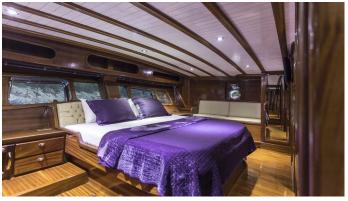

## GRACE 1 YACHT CHARTER

Superyacht GRACE 1 was built in 2008 by Bodrum Shipyard. She is a 30m / 98'5 motor/sailer yacht with exterior design by . Grace 1 offers accommodation for up to 12 guests in 6 cabins with additional room for her crew of 5. She features a variety of amenities to ensure comfortable charter vacations, including, Jacuzzi (on deck), Barbeque & Air Conditioning. She also carries an impressive collection of toys as listed below.