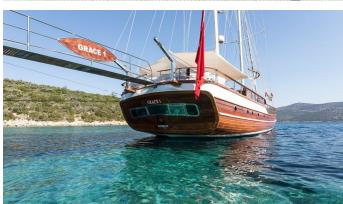

## **GRACE 1**

Yacht Charter Details for 'Grace 1', the 30m Superyacht built by Bodrum Shipyard

**SPECIFICATIONS** 

**LENGTH** 30m / 98'5

BEAM DRAFT 7.6m / 24'11 2m / 6'7

YEAR REFIT 2008 2019

CRUISING SPEED

## GRACE 1 YACHT CHARTER

Superyacht GRACE 1 was built in 2008 by Bodrum Shipyard. She is a 30m / 98'5 motor/sailer yacht with exterior design by . Grace 1 offers accommodation for up to 12 guests in 6 cabins with additional room for her crew of 5. She features a variety of amenities to ensure comfortable charter vacations, including, Jacuzzi (on deck), Barbeque & Air Conditioning. She also carries an impressive collection of toys as listed below.