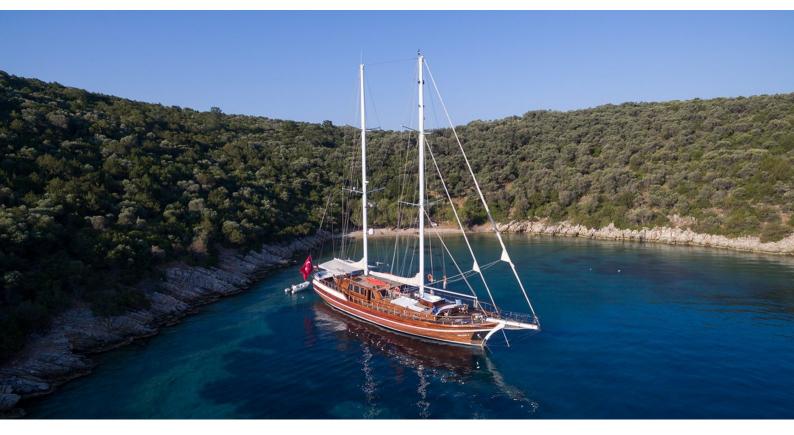

## **GRACE 1**

Yacht Charter Details for 'Grace 1', the 30m Superyacht built by Bodrum Shipyard

**SPECIFICATIONS** 

**LENGTH** 30m / 98'5

BEAM DRAFT 7.6m / 24'11 2m / 6'7

YEAR REFIT 2008 2019

CRUISING SPEED

## GRACE 1 YACHT CHARTER

Superyacht GRACE 1 was built in 2008 by Bodrum Shipyard. She is a 30m / 98'5 motor/sailer yacht with exterior design by . Grace 1 offers accommodation for up to 12 guests in 6 cabins with additional room for her crew of 5. She features a variety of amenities to ensure comfortable charter vacations, including, Jacuzzi (on deck), Barbeque & Air Conditioning. She also carries an impressive collection of toys as listed below.