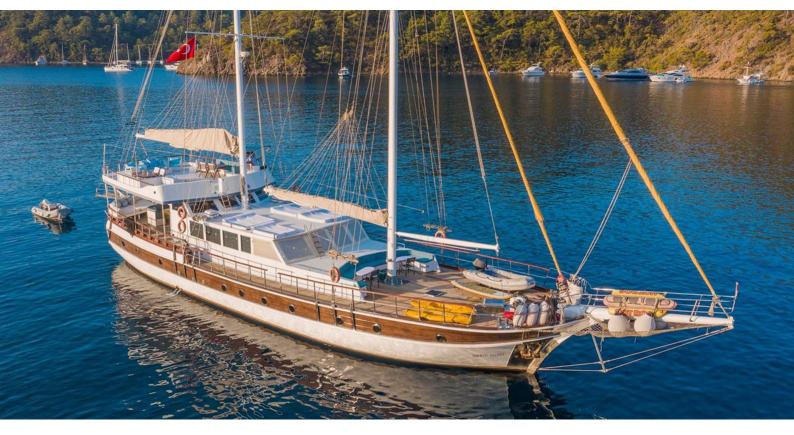

## WHITE SWAN

Yacht Charter Details for 'White Swan', the 32m Superyacht built by Mutlutur Yachting

**SPECIFICATIONS** 

LENGTH 32m / 105'

BEAM DRAFT 7.9m / 25'11 3m / 9'10

YEAR REFIT 2004 2019

CRUISING SPEED 10 Knots **ACCOMMODATION** 

## WHITE SWAN YACHT CHARTER

Superyacht WHITE SWAN was built in 2004 by Mutlutur Yachting. She is a 32m / 105' Custom motor/sailer yacht with exterior design by . White Swan offers accommodation for up to 12 guests in 6 cabins with additional room for her crew of 5. She features a variety of amenities to ensure comfortable charter vacations, including, Air Conditioning & WiFi connection on board. She also carries an impressive collection of toys as listed below.