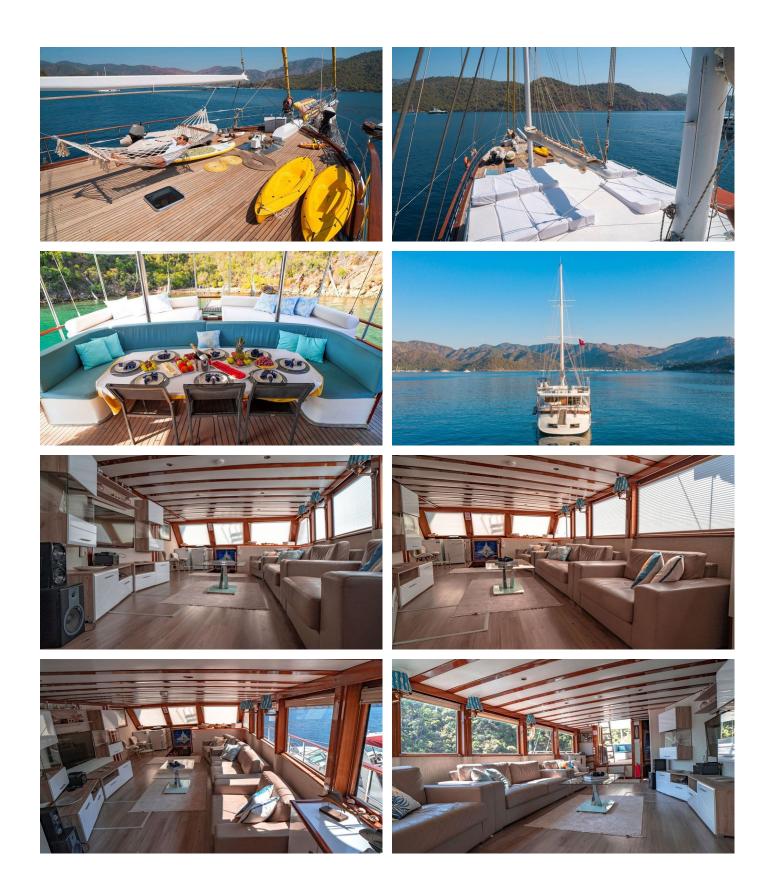

## WHITE SWAN YACHT CHARTER

Superyacht WHITE SWAN was built in 2004 by Mutlutur Yachting. She is a 32m / 105' Custom motor/sailer yacht with exterior design by . White Swan offers accommodation for up to 12 guests in 6 cabins with additional room for her crew of 5. She features a variety of amenities to ensure comfortable charter vacations, including, Air Conditioning & WiFi connection on board. She also carries an impressive collection of toys as listed below.

## WHITE SWAN AMENITIES & TOYS

Wi-Fi

Air Conditioning

BBQ

For a full up-to-date list of leisure facilities or amenities onboard Motor/Sailer Yacht White Swan please contact your Yacht Charter Broker prior to booking your vacation. If there is a particular water toy that you would like, but it is not listed, then it may be possible to rent this equipment for you.