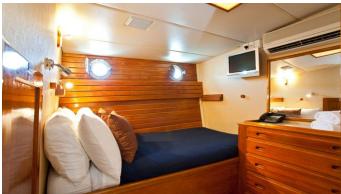

## **BALI HAI II**

Yacht Charter Details for 'Bali Hai II', the 25m Superyacht built by Norman R. Wright & Sons

**SPECIFICATIONS** 

LENGTH 25m / 82'

BEAM DRAFT 5.58m / 18'4 2m / 6'7

YEAR REFIT 1964 2009

CRUISING SPEED 10 Knots ACCOMMODATION

GUESTS CABINS CREW

8 3 3

CABIN CONFIGURATION

1 Master1 Double1 Twin2 Pullman

**CHARTER RATES** 

Details correct as of 9 Nov, 2024

FOR MORE INFORMATION:

or SCAN QR CODE