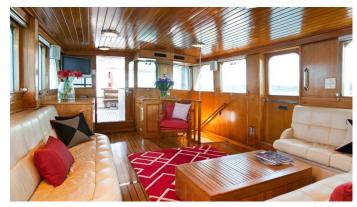

## BALI HAI II YACHT CHARTER

Superyacht BALI HAI II was built in 1964 by Norman R. Wright & Sons. She is a 25m / 82' Custom motor yacht with exterior design by . Bali Hai II offers accommodation for up to 8 guests in 3 cabins with additional room for her crew of 3. She features a variety of amenities to ensure comfortable charter vacations. She also carries an impressive collection of toys as listed below.

## **BALI HAI II AMENITIES & TOYS**

For a full up-to-date list of leisure facilities or amenities onboard Motor Yacht Bali Hai II please contact your Yacht Charter Broker prior to booking your vacation. If there is a particular water toy that you would like, but it is not listed, then it may be possible to rent this equipment for you.