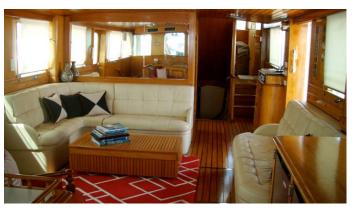

## BALI HAI II YACHT CHARTER

Superyacht BALI HAI II was built in 1964 by Norman R. Wright & Sons. She is a 25m / 82' Custom motor yacht with exterior design by . Bali Hai II offers accommodation for up to 8 guests in 3 cabins with additional room for her crew of 3. She features a variety of amenities to ensure comfortable charter vacations. She also carries an impressive collection of toys as listed below.

## **BALI HAI II AMENITIES & TOYS**

For a full up-to-date list of leisure facilities or amenities onboard Motor Yacht Bali Hai II please contact your Yacht Charter Broker prior to booking your vacation. If there is a particular water toy that you would like, but it is not listed, then it may be possible to rent this equipment for you.