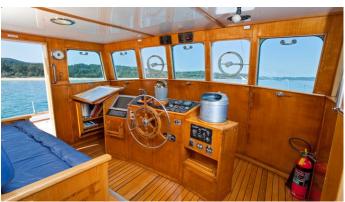

## **BALI HAI II**

Yacht Charter Details for 'Bali Hai II', the 25m Superyacht built by Norman R. Wright & Sons

**SPECIFICATIONS** 

LENGTH 25m / 82'

BEAM DRAFT 5.58m / 18'4 2m / 6'7

YEAR REFIT 1964 2009

CRUISING SPEED 10 Knots ACCOMMODATION

## BALI HAI II YACHT CHARTER

Superyacht BALI HAI II was built in 1964 by Norman R. Wright & Sons. She is a 25m / 82' Custom motor yacht with exterior design by . Bali Hai II offers accommodation for up to 8 guests in 3 cabins with additional room for her crew of 3. She features a variety of amenities to ensure comfortable charter vacations. She also carries an impressive collection of toys as listed below.