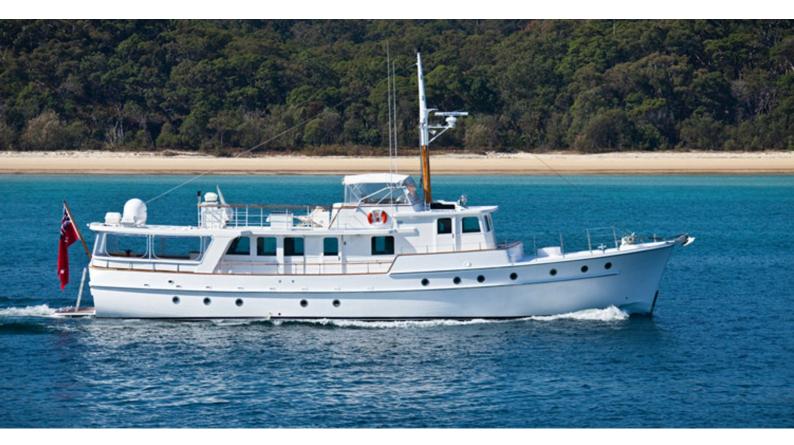

## **BALI HAI II**

Yacht Charter Details for 'Bali Hai II', the 25m Superyacht built by Norman R. Wright & Sons

**SPECIFICATIONS** 

LENGTH 25m / 82'

BEAM DRAFT 5.58m / 18'4 2m / 6'7

YEAR REFIT 1964 2009

CRUISING SPEED 10 Knots ACCOMMODATION

## BALI HAI II YACHT CHARTER

Superyacht BALI HAI II was built in 1964 by Norman R. Wright & Sons. She is a 25m / 82' Custom motor yacht with exterior design by . Bali Hai II offers accommodation for up to 8 guests in 3 cabins with additional room for her crew of 3. She features a variety of amenities to ensure comfortable charter vacations. She also carries an impressive collection of toys as listed below.