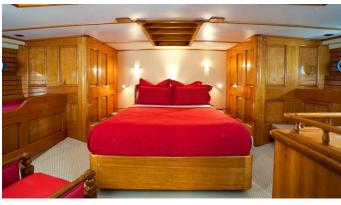

GUESTS CABINS CREW

8 3 3

CABIN CONFIGURATION

1 Master1 Double1 Twin2 Pullman

**CHARTER RATES** 

Details correct as of 9 Nov, 2024

FOR MORE INFORMATION:

or SCAN QR CODE

## BALI HAI II YACHT CHARTER

Superyacht BALI HAI II was built in 1964 by Norman R. Wright & Sons. She is a 25m / 82' Custom motor yacht with exterior design by . Bali Hai II offers accommodation for up to 8 guests in 3 cabins with additional room for her crew of 3. She features a variety of amenities to ensure comfortable charter vacations. She also carries an impressive collection of toys as listed below.