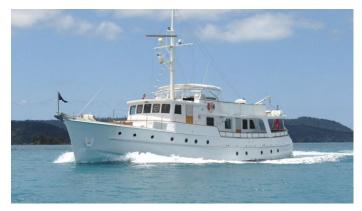

## **BALI HAI II**

Yacht Charter Details for 'Bali Hai II', the 25m Superyacht built by Norman R. Wright & Sons

**SPECIFICATIONS** 

LENGTH 25m / 82'

BEAM DRAFT 5.58m / 18'4 2m / 6'7

YEAR REFIT 1964 2009

CRUISING SPEED 10 Knots ACCOMMODATION

## BALI HAI II YACHT CHARTER

Superyacht BALI HAI II was built in 1964 by Norman R. Wright & Sons. She is a 25m / 82' Custom motor yacht with exterior design by . Bali Hai II offers accommodation for up to 8 guests in 3 cabins with additional room for her crew of 3. She features a variety of amenities to ensure comfortable charter vacations. She also carries an impressive collection of toys as listed below.