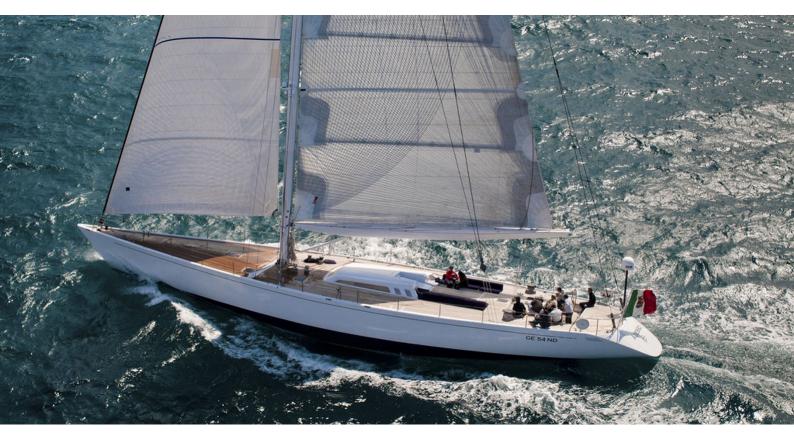

## ADESSO YACHT CHARTER

Superyacht ADESSO was built in 1996 by CCYD. She is a 32.31m / 106' sail yacht with exterior design by German Frers . Adesso offers accommodation for up to 8 guests in 4 cabins with additional room for her crew of 4. She features a variety of amenities to ensure comfortable charter vacations, includingAir Conditioning. She also carries an impressive collection of toys as listed below.