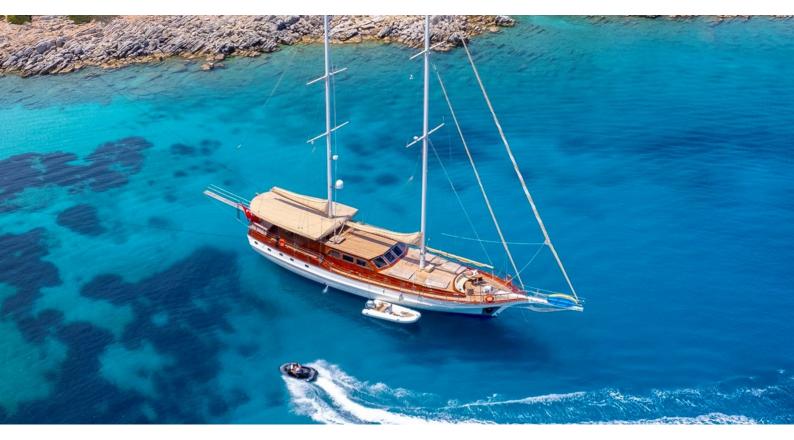

## **ARABELLA**

Yacht Charter Details for 'Arabella', the 32m Superyacht built by Custom

**SPECIFICATIONS** 

LENGTH 32m / 105'

BEAM DRAFT 7.4m / 24'3 3m / 9'10

YEAR REFIT 2007 2023

CRUISING SPEED 10 Knots ACCOMMODATION

## ARABELLA YACHT CHARTER

Superyacht ARABELLA was built in 2007 by Custom. She is a 32m / 105' Custom motor/sailer yacht with exterior design by . Arabella offers accommodation for up to 8 guests in 4 cabins with additional room for her crew of 4. She features a variety of amenities to ensure comfortable charter vacations. She also carries an impressive collection of toys as listed below.