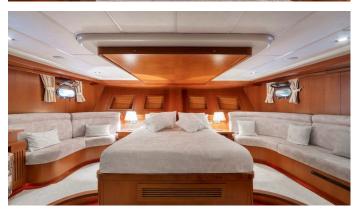

GUESTS CABINS CREW

3 4 4

CABIN CONFIGURATION

1 Master 1 VIP

2 Double/Twin

**CHARTER RATES** 

SUMMER

from

## ARABELLA YACHT CHARTER

Superyacht ARABELLA was built in 2007 by Custom. She is a 32m / 105' Custom motor/sailer yacht with exterior design by . Arabella offers accommodation for up to 8 guests in 4 cabins with additional room for her crew of 4. She features a variety of amenities to ensure comfortable charter vacations. She also carries an impressive collection of toys as listed below.