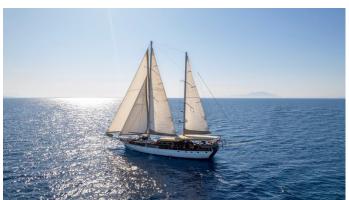

## **ARABELLA**

Yacht Charter Details for 'Arabella', the 32m Superyacht built by Custom

**SPECIFICATIONS** 

LENGTH 32m / 105'

BEAM DRAFT 7.4m / 24'3 3m / 9'10

YEAR REFIT 2007 2023

CRUISING SPEED 10 Knots ACCOMMODATION

## ARABELLA YACHT CHARTER

Superyacht ARABELLA was built in 2007 by Custom. She is a 32m / 105' Custom motor/sailer yacht with exterior design by . Arabella offers accommodation for up to 8 guests in 4 cabins with additional room for her crew of 4. She features a variety of amenities to ensure comfortable charter vacations. She also carries an impressive collection of toys as listed below.