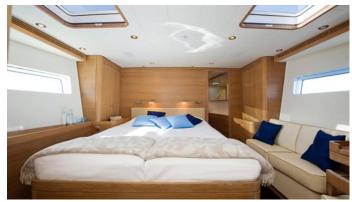

## NEFERTITI YACHT CHARTER

Superyacht NEFERTITI was built in 2010 by Nautor's Swan. She is a 27.7m / 90'11 Swan 90 sail yacht with exterior design by German Frers and interior styling by Nautor's Swan . Nefertiti offers accommodation for up to 8 guests in 4 cabins with additional room for her crew of 4. She features a variety of amenities to ensure comfortable charter vacations, including, Air Conditioning & WiFi connection on board. She also carries an impressive collection of toys as listed below.