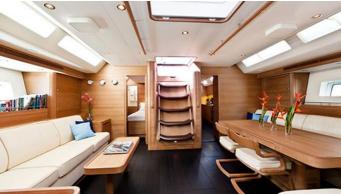

## NEFERTITI YACHT CHARTER

Superyacht NEFERTITI was built in 2010 by Nautor's Swan. She is a 27.7m / 90'11 Swan 90 sail yacht with exterior design by German Frers and interior styling by Nautor's Swan . Nefertiti offers accommodation for up to 8 guests in 4 cabins with additional room for her crew of 4. She features a variety of amenities to ensure comfortable charter vacations, including, Air Conditioning & WiFi connection on board. She also carries an impressive collection of toys as listed below.

## **NEFERTITI AMENITIES & TOYS**

Wi-Fi

**Ipod Docking** 

Air Conditioning

For a full up-to-date list of leisure facilities or amenities onboard Sail Yacht Nefertiti please contact your Yacht Charter Broker prior to booking your vacation. If there is a particular water toy that you would like, but it is not listed, then it may be possible to rent this equipment for you.