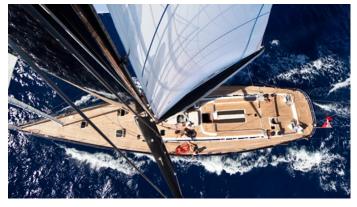

## NEFERTITI YACHT CHARTER

Superyacht NEFERTITI was built in 2010 by Nautor's Swan. She is a 27.7m / 90'11 Swan 90 sail yacht with exterior design by German Frers and interior styling by Nautor's Swan . Nefertiti offers accommodation for up to 8 guests in 4 cabins with additional room for her crew of 4. She features a variety of amenities to ensure comfortable charter vacations, including, Air Conditioning & WiFi connection on board. She also carries an impressive collection of toys as listed below.