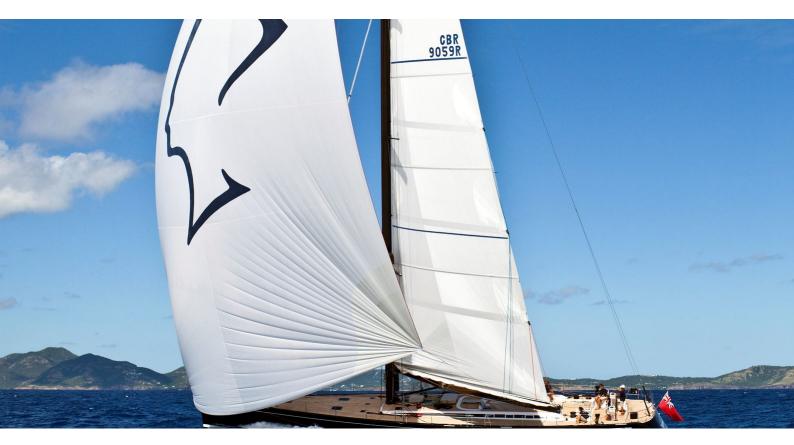

## NEFERTITI YACHT CHARTER

Superyacht NEFERTITI was built in 2010 by Nautor's Swan. She is a 27.7m / 90'11 Swan 90 sail yacht with exterior design by German Frers and interior styling by Nautor's Swan . Nefertiti offers accommodation for up to 8 guests in 4 cabins with additional room for her crew of 4. She features a variety of amenities to ensure comfortable charter vacations, including, Air Conditioning & WiFi connection on board. She also carries an impressive collection of toys as listed below.