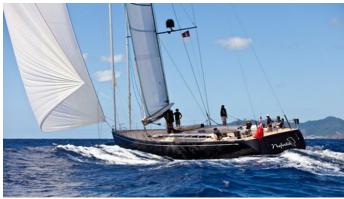

## NEFERTITI YACHT CHARTER

Superyacht NEFERTITI was built in 2010 by Nautor's Swan. She is a 27.7m / 90'11 Swan 90 sail yacht with exterior design by German Frers and interior styling by Nautor's Swan . Nefertiti offers accommodation for up to 8 guests in 4 cabins with additional room for her crew of 4. She features a variety of amenities to ensure comfortable charter vacations, including, Air Conditioning & WiFi connection on board. She also carries an impressive collection of toys as listed below.