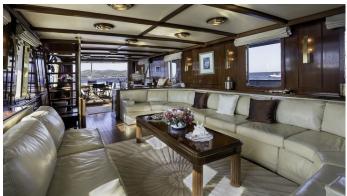

# LE KIR ROYAL

Yacht Charter Details for 'Le Kir Royal', the 30m Superyacht built by Van Den Akken

**SPECIFICATIONS** 

**LENGTH** 30m / 98'5

BEAM DRAFT 6m / 19'8 2.2m / 7'3

YEAR REFIT 1966 2018

CRUISING SPEED 10 Knots

ACCOMMODATION

GUESTS CABINS CREW

3

5

CABIN CONFIGURATION

1 Master 1 Double

3 Twin

CHARTER RATES

SUMMER

from

€40,000 / week + expenses

WINTER

from

€40,000 / week + expenses

Details correct as of 20 Sep, 2024

FOR MORE INFORMATION:



or SCAN OR CODE





















## MORE PHOTOS, VIDEO OR INTERACTIVE DECK PLANS:







CLICK HERE



#### LE KIR ROYAL YACHT CHARTER

Superyacht LE KIR ROYAL was built in 1966 by Van Den Akken. She is a 30m / 98'5 motor yacht with exterior design by . Le Kir Royal offers accommodation for up to 8 guests in 4 cabins with additional room for her crew of 5. She features a variety of amenities to ensure comfortable charter vacations, including, Air Conditioning & Stabilizers at Anchor. She also carries an impressive collection of toys as listed below.

#### LE KIR ROYAL AMENITIES & TOYS



## At-Anchor Stabilizers



## Air Conditioning

For a full up-to-date list of leisure facilities or amenities onboard Motor Yacht Le Kir Royal please contact your Yacht Charter Broker prior to booking your vacation. If there