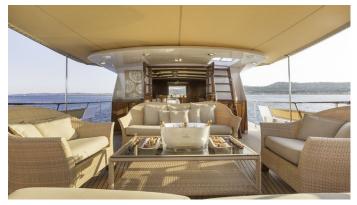

# LE KIR ROYAL

Yacht Charter Details for 'Le Kir Royal', the 30m Superyacht built by Van Den Akken

**SPECIFICATIONS** 

**LENGTH** 30m / 98'5

BEAM DRAFT 6m / 19'8 2.2m / 7'3

YEAR REFIT 1966 2018

CRUISING SPEED 10 Knots

ACCOMMODATION

GUESTS CABINS CREW

3

5

CABIN CONFIGURATION

1 Master 1 Double

3 Twin

CHARTER RATES

SUMMER

from

€40,000 / week + expenses

WINTER

from

€40,000 / week + expenses

Details correct as of 20 Sep, 2024

FOR MORE INFORMATION:



or SCAN OR CODE





















## MORE PHOTOS, VIDEO OR INTERACTIVE DECK PLANS:







CLICK HERE



#### LE KIR ROYAL YACHT CHARTER

Superyacht LE KIR ROYAL was built in 1966 by Van Den Akken. She is a 30m / 98'5 motor yacht with exterior design by . Le Kir Royal offers accommodation for up to 8 guests in 4 cabins with additional room for her crew of 5. She features a variety of amenities to ensure comfortable charter vacations, including, Air Conditioning & Stabilizers at Anchor. She also carries an impressive collection of toys as listed below.

#### LE KIR ROYAL AMENITIES & TOYS



## At-Anchor Stabilizers



## Air Conditioning

For a full up-to-date list of leisure facilities or amenities onboard Motor Yacht Le Kir Royal please contact your Yacht Charter Broker prior to booking your vacation. If th