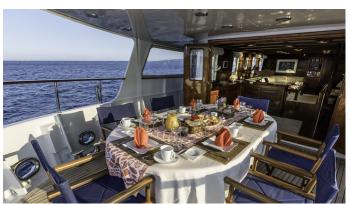

# LE KIR ROYAL

Yacht Charter Details for 'Le Kir Royal', the 30m Superyacht built by Van Den Akken

**SPECIFICATIONS** 

**LENGTH** 30m / 98'5

BEAM DRAFT 6m / 19'8 2.2m / 7'3

YEAR REFIT 1966 2018

CRUISING SPEED 10 Knots

ACCOMMODATION

GUESTS CABINS CREW

3

5

CABIN CONFIGURATION

1 Master 1 Double

3 Twin

CHARTER RATES

SUMMER

from

€40,000 / week + expenses

WINTER

from

€40,000 / week + expenses

Details correct as of 20 Sep, 2024

FOR MORE INFORMATION:



or SCAN OR CODE





















## MORE PHOTOS, VIDEO OR INTERACTIVE DECK PLANS:







CLICK HERE



#### LE KIR ROYAL YACHT CHARTER

Superyacht LE KIR ROYAL was built in 1966 by Van Den Akken. She is a 30m / 98'5 motor yacht with exterior design by . Le Kir Royal offers accommodation for up to 8 guests in 4 cabins with additional room for her crew of 5. She features a variety of amenities to ensure comfortable charter vacations, including, Air Conditioning & Stabilizers at Anchor. She also carries an impressive collection of toys as listed below.

#### LE KIR ROYAL AMENITIES & TOYS



## At-Anchor Stabilizers



## Air Conditioning

For a full up-to-date list of leisure facilities or amenities onboard Motor Yacht Le Kir Royal please contact your Yacht Charter Broker prior to booking your vacation. If ther