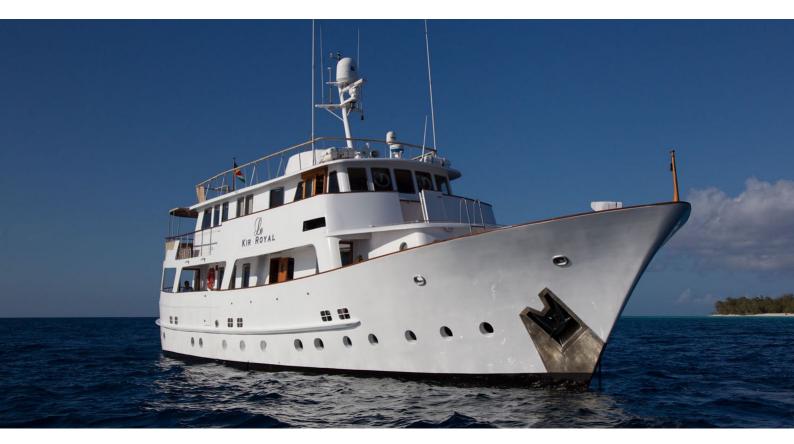

# LE KIR ROYAL

Yacht Charter Details for 'Le Kir Royal', the 30m Superyacht built by Van Den Akken

**SPECIFICATIONS** 

**LENGTH** 30m / 98'5

BEAM DRAFT 6m / 19'8 2.2m / 7'3

YEAR REFIT 1966 2018

CRUISING SPEED 10 Knots

#### LE KIR ROYAL YACHT CHARTER

Superyacht LE KIR ROYAL was built in 1966 by Van Den Akken. She is a 30m / 98'5 motor yacht with exterior design by . Le Kir Royal offers accommodation for up to 8 guests in 4 cabins with additional room for her crew of 5. She features a variety of amenities to ensure comfortable charter vacations, including, Air Conditioning & Stabilizers at Anchor. She also carries an impressive collection of toys as listed below.