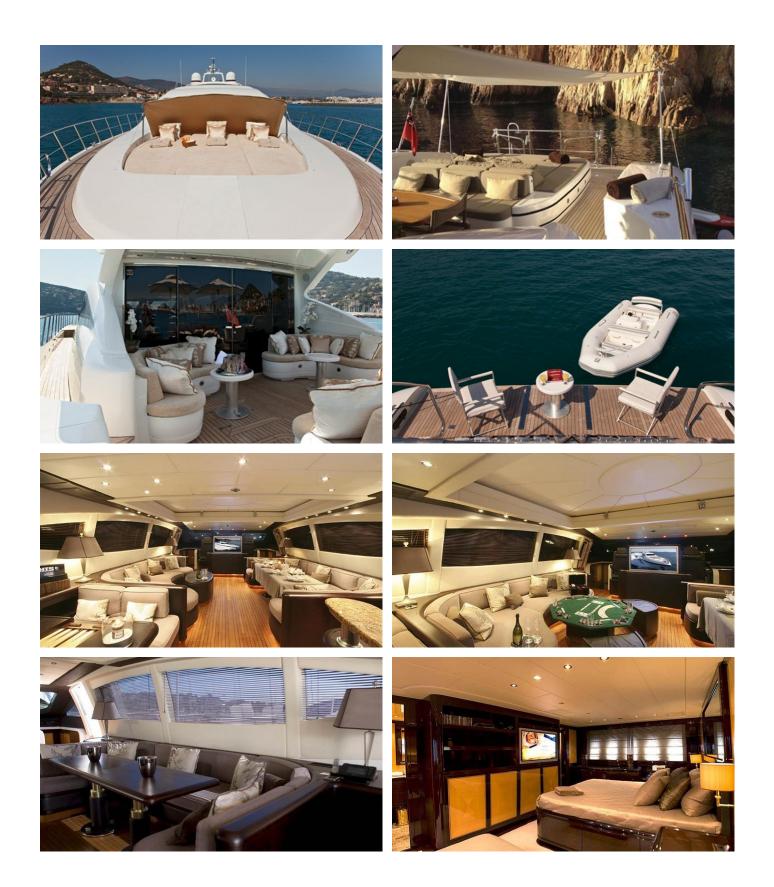

## ACCOMMODATION

GUESTS CABINS CREW

#### DELHIA YACHT CHARTER

Superyacht DELHIA was built in 2003 by Overmarine. She is a 28.27m / 92'9 Mangusta 92 motor yacht with exterior design by Stefano Righini and interior styling by Overmarine . Delhia offers accommodation for up to 7 guests in 3 cabins with additional room for her crew of 4. She features a variety of amenities to ensure comfortable charter vacations, including, Air Conditioning & WiFi connection on board. She also carries an impressive collection of toys as listed below.