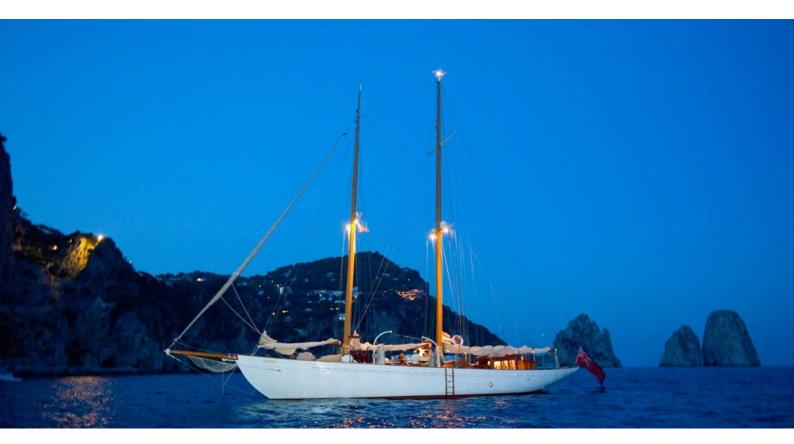

# **ORIANDA**

Yacht Charter Details for 'Orianda', the 26.01m Superyacht built by Ring-Andersen

**SPECIFICATIONS** 

LENGTH 26.01m / 85'4

BEAM DRAFT 5m / 16'5 3.2m / 10'6

YEAR REFIT 1937 2017

CRUISING SPEED 10 Knots

### ORIANDA YACHT CHARTER

Superyacht ORIANDA was built in 1937 by Ring-Andersen. She is a 26.01 m / 85'4 sail yacht with exterior design by . Orianda offers accommodation for up to 8 guests in 4 cabins with additional room for her crew of 3. She features a variety of amenities to ensure comfortable charter vacations, including, Air Conditioning & WiFi connection on board. She also carries an impressive collection of toys as listed below.