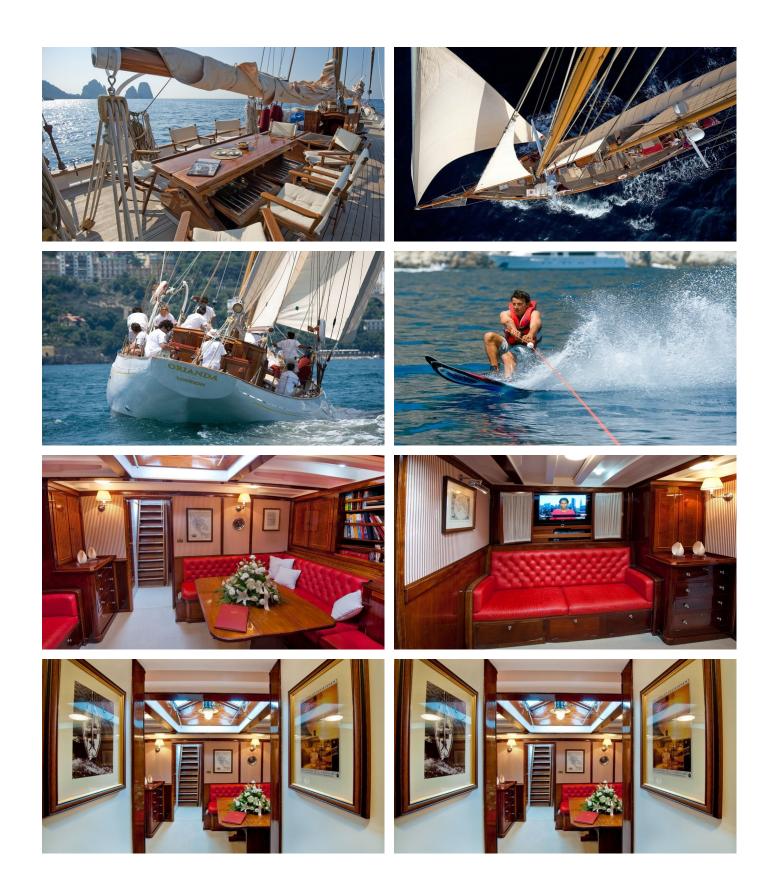

### ORIANDA YACHT CHARTER

Superyacht ORIANDA was built in 1937 by Ring-Andersen. She is a 26.01 m / 85'4 sail yacht with exterior design by . Orianda offers accommodation for up to 8 guests in 4 cabins with additional room for her crew of 3. She features a variety of amenities to ensure comfortable charter vacations, including, Air Conditioning & WiFi connection on board. She also carries an impressive collection of toys as listed below.

#### **ORIANDA AMENITIES & TOYS**

Wi-Fi

Air Conditioning

For a full up-to-date list of leisure facilities or amenities onboard Sail Yacht Orianda please contact your Yacht Charter Broker prior to booking your vacation. If there is a particular water toy that you would like, but it is not listed, then it may be possible to rent this equipment for you.