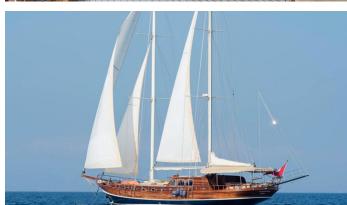

## **SAMARKAND**

Yacht Charter Details for 'Samarkand', the 26.5m Superyacht built by Custom

**SPECIFICATIONS** 

**LENGTH** 26.5m / 86'11

BEAM DRAFT 6.46m / 21'2 2.4m / 7'10

YEAR REFIT 2007

CRUISING SPEED 10 Knots ACCOMMODATION

## SAMARKAND YACHT CHARTER

Superyacht SAMARKAND was built in 2007 by Custom. She is a 26.5m / 86'11 motor/sailer yacht with exterior design by . Samarkand offers accommodation for up to 8 guests in 4 cabins with additional room for her crew of . She features a variety of amenities to ensure comfortable charter vacations. She also carries an impressive collection of toys as listed below.