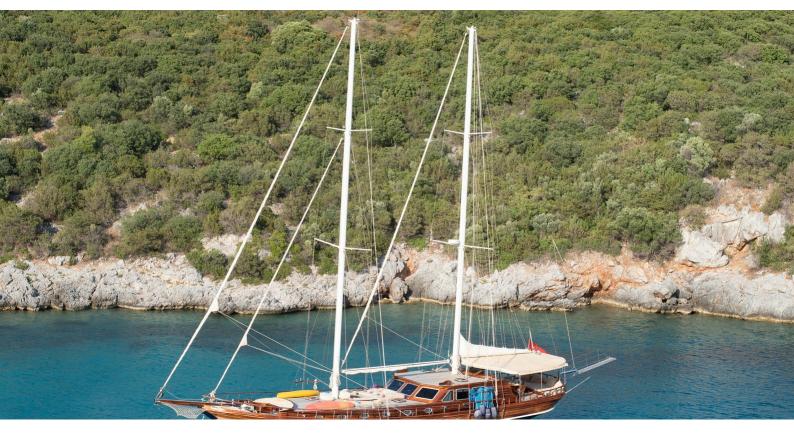

## **SAMARKAND**

Yacht Charter Details for 'Samarkand', the 26.5m Superyacht built by Custom

**SPECIFICATIONS** 

**LENGTH** 26.5m / 86'11

BEAM DRAFT 6.46m / 21'2 2.4m / 7'10

YEAR REFIT 2007

CRUISING SPEED 10 Knots ACCOMMODATION

## SAMARKAND YACHT CHARTER

Superyacht SAMARKAND was built in 2007 by Custom. She is a 26.5m / 86'11 motor/sailer yacht with exterior design by . Samarkand offers accommodation for up to 8 guests in 4 cabins with additional room for her crew of . She features a variety of amenities to ensure comfortable charter vacations. She also carries an impressive collection of toys as listed below.