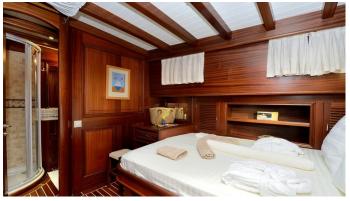

## SAMARKAND YACHT CHARTER

Superyacht SAMARKAND was built in 2007 by Custom. She is a 26.5m / 86'11 motor/sailer yacht with exterior design by . Samarkand offers accommodation for up to 8 guests in 4 cabins with additional room for her crew of . She features a variety of amenities to ensure comfortable charter vacations. She also carries an impressive collection of toys as listed below.