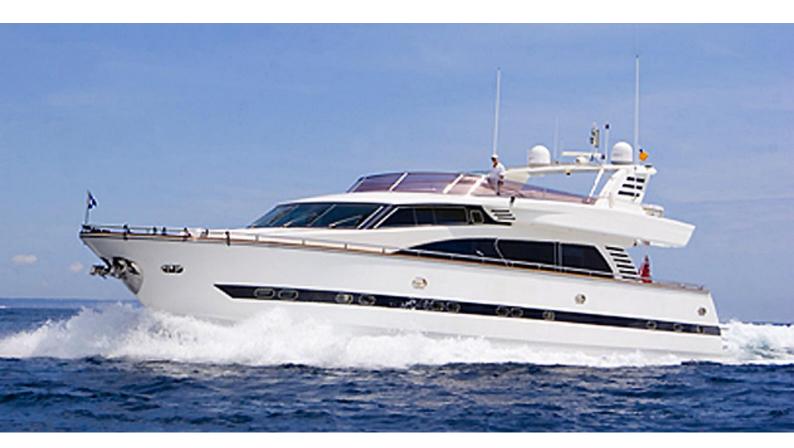

# **VOGUE**

Yacht Charter Details for 'Vogue', the 25.22m Superyacht built by Horizon

### **VOGUE YACHT CHARTER**

Superyacht VOGUE was built in 1999 by Horizon. She is a 25.22m / 82'9 Elegance 82 S motor yacht with exterior design by . Vogue offers accommodation for up to 8 guests in 4 cabins with additional room for her crew of 4. She features a variety of amenities to ensure comfortable charter vacations, including, Air Conditioning & WiFi connection on board. She also carries an impressive collection of toys as listed below.