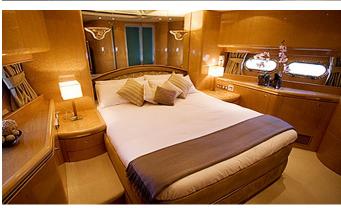

GUESTS CABINS CREW

3 4 4

CABIN CONFIGURATION

1 Master 1 VIP

2 Twin

CHARTER RATES

SUMMER

from

### **VOGUE YACHT CHARTER**

Superyacht VOGUE was built in 1999 by Horizon. She is a 25.22m / 82'9 Elegance 82 S motor yacht with exterior design by . Vogue offers accommodation for up to 8 guests in 4 cabins with additional room for her crew of 4. She features a variety of amenities to ensure comfortable charter vacations, including, Air Conditioning & WiFi connection on board. She also carries an impressive collection of toys as listed below.