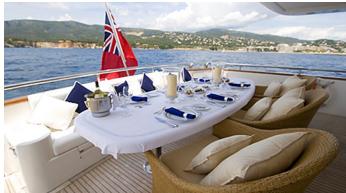

### **VOGUE YACHT CHARTER**

Superyacht VOGUE was built in 1999 by Horizon. She is a 25.22m / 82'9 Elegance 82 S motor yacht with exterior design by . Vogue offers accommodation for up to 8 guests in 4 cabins with additional room for her crew of 4. She features a variety of amenities to ensure comfortable charter vacations, including, Air Conditioning & WiFi connection on board. She also carries an impressive collection of toys as listed below.