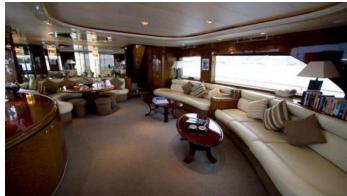

### **VOGUE YACHT CHARTER**

Superyacht VOGUE was built in 1999 by Horizon. She is a 25.22m / 82'9 Elegance 82 S motor yacht with exterior design by . Vogue offers accommodation for up to 8 guests in 4 cabins with additional room for her crew of 4. She features a variety of amenities to ensure comfortable charter vacations, including, Air Conditioning & WiFi connection on board. She also carries an impressive collection of toys as listed below.