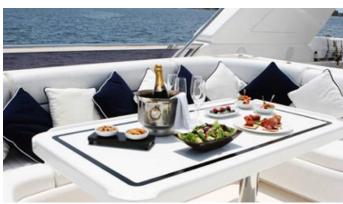

### **VOGUE YACHT CHARTER**

Superyacht VOGUE was built in 1999 by Horizon. She is a 25.22m / 82'9 Elegance 82 S motor yacht with exterior design by . Vogue offers accommodation for up to 8 guests in 4 cabins with additional room for her crew of 4. She features a variety of amenities to ensure comfortable charter vacations, including, Air Conditioning & WiFi connection on board. She also carries an impressive collection of toys as listed below.