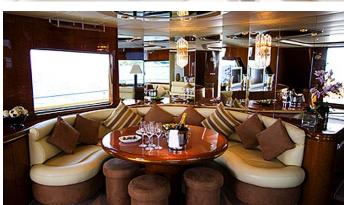

### **VOGUE YACHT CHARTER**

Superyacht VOGUE was built in 1999 by Horizon. She is a 25.22m / 82'9 Elegance 82 S motor yacht with exterior design by . Vogue offers accommodation for up to 8 guests in 4 cabins with additional room for her crew of 4. She features a variety of amenities to ensure comfortable charter vacations, including, Air Conditioning & WiFi connection on board. She also carries an impressive collection of toys as listed below.