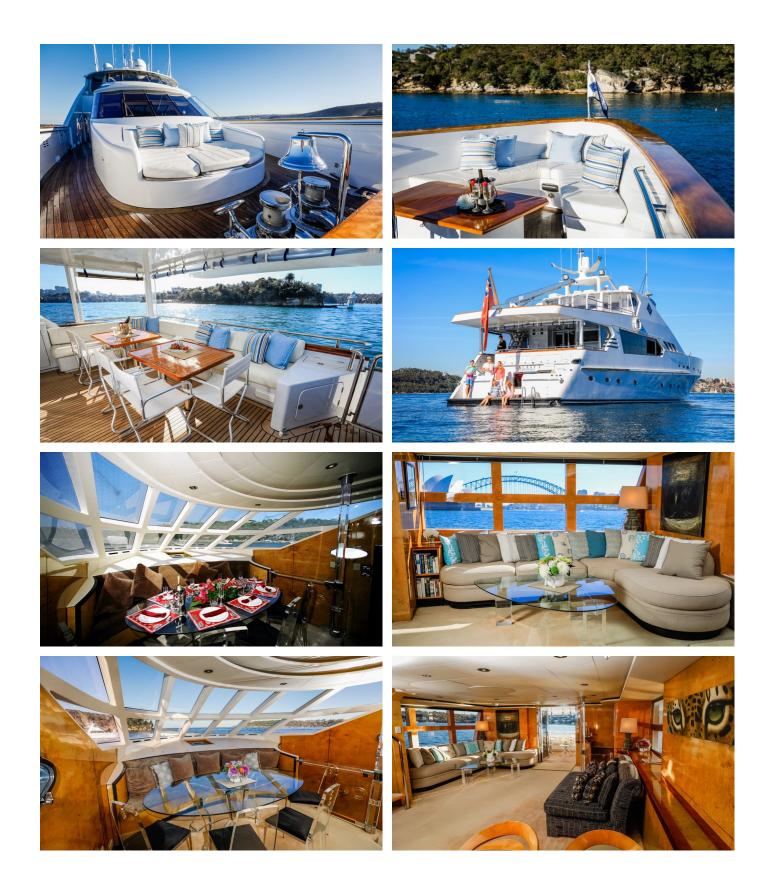

### GALAXY I YACHT CHARTER

Superyacht GALAXY I was built in 1997 by Precision Marine. She is a 26.21m / 86' motor yacht with exterior design by . Galaxy I offers accommodation for up to 6 guests in 3 cabins with additional room for her crew of 4. She features a variety of amenities to ensure comfortable charter vacations. She also carries an impressive collection of toys as listed below.