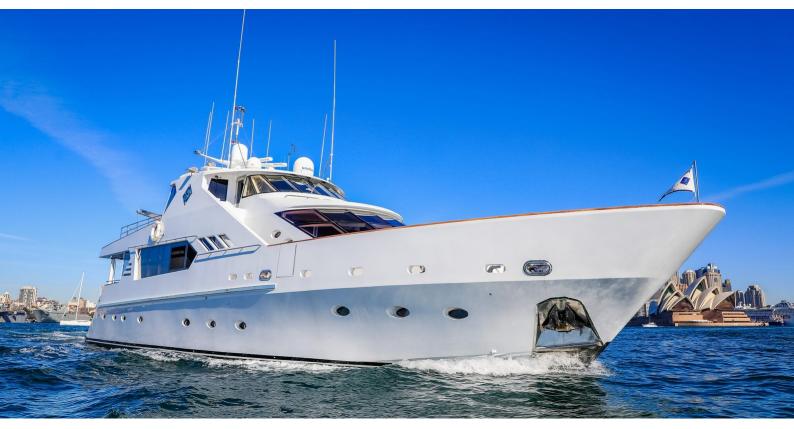

# GALAXY I

Yacht Charter Details for 'Galaxy I', the 26.21m Superyacht built by Precision Marine

Δ

### GALAXY I YACHT CHARTER

Superyacht GALAXY I was built in 1997 by Precision Marine. She is a 26.21m / 86' motor yacht with exterior design by . Galaxy I offers accommodation for up to 6 guests in 3 cabins with additional room for her crew of 4. She features a variety of amenities to ensure comfortable charter vacations. She also carries an impressive collection of toys as listed below.