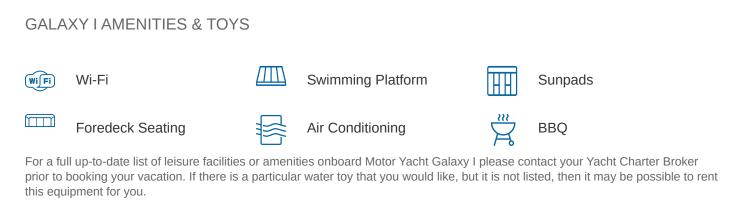

### GALAXY I YACHT CHARTER

Superyacht GALAXY I was built in 1997 by Precision Marine. She is a 26.21m / 86' motor yacht with exterior design by . Galaxy I offers accommodation for up to 6 guests in 3 cabins with additional room for her crew of 4. She features a variety of amenities to ensure comfortable charter vacations. She also carries an impressive collection of toys as listed below.

MORE TENDERS, TOYS & YACHT AMMENITIES INFO: